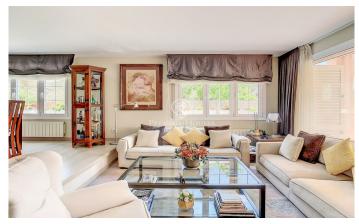

## Alella / Maresme/Barcelona Costa Norte

Beautiful townhouse very central in Alella with 236 m2 built on a plot of 400 m2, with private garden, facing a large communal area with pool and sea views, close to all amenities, stores, schools and public transport. The property has 4 double bedrooms, 2 bathrooms, a toilet, private parking, a large storage room and is ready to move in. Very well maintained, two of the bathrooms, as well as the kitchen, were renovated and modernized in 2013. Floors have also been replaced and improvements have been made recently to offer an impeccable property. A welcoming entrance hall gives access on the lower semi-floor to the day area, with a large living-dining room on two levels overlooking the garden. The kitchen was enlarged to meet the needs of a large family. It has two refrigerators, two ovens and all the necessary appliances, and is connected to a practical patio with laundry area, as well as to the guest toilet. On the night floor there is a large suite with dressing room and bathroom, and two bedrooms with fitted closets that share a renovated bathroom. Finally, on the top floor, we have the attic, with a double bedroom and a multipurpose room. The garden, with artificial grass is beautiful and has a porch, a chill-out area and barbecue.