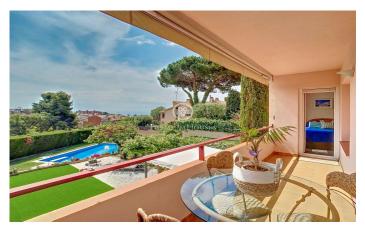

## Alella / Maresme/Barcelona Costa Norte

Beautiful townhouse very central in Alella with 236 m2 built on a plot of 400 m2, with private garden, facing a large communal area with pool and sea views, close to all amenities, stores, schools and public transport. The property has 4 double bedrooms, 2 bathrooms, a toilet, private parking, a large storage room and is ready to move in. Very well maintained, two of the bathrooms, as well as the kitchen, were renovated and modernized in 2013. Floors have also been replaced and improvements have been made recently to offer an impeccable property. A welcoming entrance hall gives access on the lower semi-floor to the day area, with a large living-dining room on two levels overlooking the garden. The kitchen was enlarged to meet the needs of a large family. It has two refrigerators, two ovens and all the necessary appliances, and is connected to a practical patio with laundry area, as well as to the guest toilet. On the night floor there is a large suite with dressing room and bathroom, and two bedrooms with fitted closets that share a renovated bathroom. Finally, on the top floor, we have the attic, with a double bedroom and a multipurpose room. The garden, with artificial grass is beautiful and has a porch, a chill-out area and barbecue.

Sea views

**Backyard** 

Phone

Fireplace

Security

Built in closets