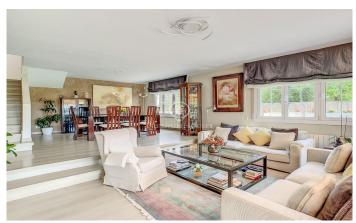

## Alella / Maresme/Barcelona Costa Norte

Beautiful townhouse very central in Alella with 236 m2 built on a plot of 400 m2, with private garden, facing a large communal area with pool and sea views, close to all amenities, stores, schools and public transport. The property has 4 double bedrooms, 2 bathrooms, a toilet, private parking, a large storage room and is ready to move in. Very well maintained, two of the bathrooms, as well as the kitchen, were renovated and modernized in 2013. Floors have also been replaced and improvements have been made recently to offer an impeccable property. A welcoming entrance hall gives access on the lower semi-floor to the day area, with a large living-dining room on two levels overlooking the garden. The kitchen was enlarged to meet the needs of a large family. It has two refrigerators, two ovens and all the necessary appliances, and is connected to a practical patio with laundry area, as well as to the guest toilet. On the night floor there is a large suite with dressing room and bathroom, and two bedrooms with fitted closets that share a renovated bathroom. Finally, on the top floor, we have the attic, with a double bedroom and a multipurpose room. The garden, with artificial grass is beautiful and has a porch, a chill-out area and barbecue.