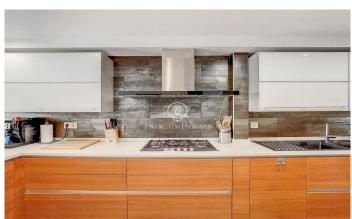

## Alella / Maresme/Barcelona Costa Norte

Beautiful townhouse very central in Alella with 236 m2 built on a plot of 400 m2, with private garden, facing a large communal area with pool and sea views, close to all amenities, stores, schools and public transport. The property has 4 double bedrooms, 2 bathrooms, a toilet, private parking, a large storage room and is ready to move in. Very well maintained, two of the bathrooms, as well as the kitchen, were renovated and modernized in 2013. Floors have also been replaced and improvements have been made recently to offer an impeccable property. A welcoming entrance hall gives access on the lower semi-floor to the day area, with a large living-dining room on two levels overlooking the garden. The kitchen was enlarged to meet the needs of a large family. It has two refrigerators, two ovens and all the necessary appliances, and is connected to a practical patio with laundry area, as well as to the guest toilet. On the night floor there is a large suite with dressing room and bathroom, and two bedrooms with fitted closets that share a renovated bathroom. Finally, on the top floor, we have the attic, with a double bedroom and a multipurpose room. The garden, with artificial grass is beautiful and has a porch, a chill-out area and barbecue.