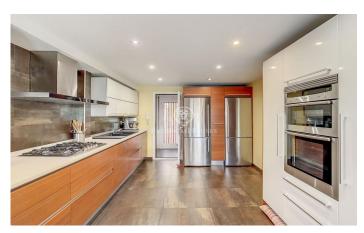

## Alella / Maresme/Barcelona Costa Norte

Beautiful townhouse very central in Alella with 236 m2 built on a plot of 400 m2, with private garden, facing a large communal area with pool and sea views, close to all amenities, stores, schools and public transport. The property has 4 double bedrooms, 2 bathrooms, a toilet, private parking, a large storage room and is ready to move in. Very well maintained, two of the bathrooms, as well as the kitchen, were renovated and modernized in 2013. Floors have also been replaced and improvements have been made recently to offer an impeccable property. A welcoming entrance hall gives access on the lower semi-floor to the day area, with a large living-dining room on two levels overlooking the garden. The kitchen was enlarged to meet the needs of a large family. It has two refrigerators, two ovens and all the necessary appliances, and is connected to a practical patio with laundry area, as well as to the guest toilet. On the night floor there is a large suite with dressing room and bathroom, and two bedrooms with fitted closets that share a renovated bathroom. Finally, on the top floor, we have the attic, with a double bedroom and a multipurpose room. The garden, with artificial grass is beautiful and has a porch, a chill-out area and barbecue.