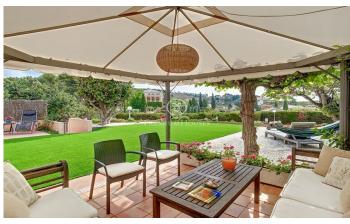

## Alella / Maresme/Barcelona Costa Norte

Beautiful townhouse very central in Alella with 236 m2 built on a plot of 400 m2, with private garden, facing a large communal area with pool and sea views, close to all amenities, stores, schools and public transport. The property has 4 double bedrooms, 2 bathrooms, a toilet, private parking, a large storage room and is ready to move in. Very well maintained, two of the bathrooms, as well as the kitchen, were renovated and modernized in 2013. Floors have also been replaced and improvements have been made recently to offer an impeccable property. A welcoming entrance hall gives access on the lower semi-floor to the day area, with a large living-dining room on two levels overlooking the garden. The kitchen was enlarged to meet the needs of a large family. It has two refrigerators, two ovens and all the necessary appliances, and is connected to a practical patio with laundry area, as well as to the guest toilet. On the night floor there is a large suite with dressing room and bathroom, and two bedrooms with fitted closets that share a renovated bathroom. Finally, on the top floor, we have the attic, with a double bedroom and a multipurpose room. The garden, with artificial grass is beautiful and has a porch, a chill-out area and barbecue.