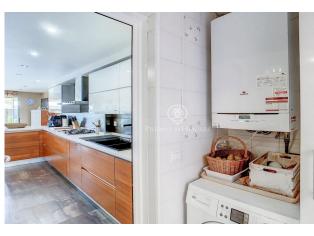

## Alella / Maresme/Barcelona Costa Norte

Beautiful townhouse very central in Alella with 236 m2 built on a plot of 400 m2, with private garden, facing a large communal area with pool and sea views, close to all amenities, stores, schools and public transport. The property has 4 double bedrooms, 2 bathrooms, a toilet, private parking, a large storage room and is ready to move in. Very well maintained, two of the bathrooms, as well as the kitchen, were renovated and modernized in 2013. Floors have also been replaced and improvements have been made recently to offer an impeccable property. A welcoming entrance hall gives access on the lower semi-floor to the day area, with a large living-dining room on two levels overlooking the garden. The kitchen was enlarged to meet the needs of a large family. It has two refrigerators, two ovens and all the necessary appliances, and is connected to a practical patio with laundry area, as well as to the guest toilet. On the night floor there is a large suite with dressing room and bathroom, and two bedrooms with fitted closets that share a renovated bathroom. Finally, on the top floor, we have the attic, with a double bedroom and a multipurpose room. The garden, with artificial grass is beautiful and has a porch, a chill-out area and barbecue.