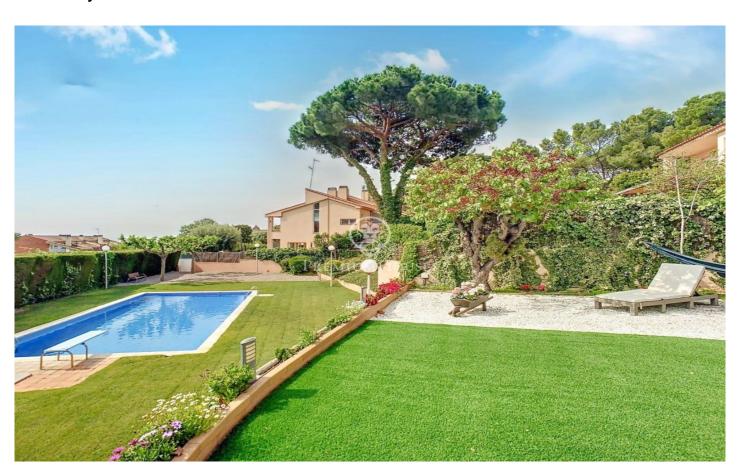

## Alella / Maresme/Barcelona Costa Norte

Beautiful townhouse very central in Alella with 236 m2 built on a plot of 400 m2, with private garden, facing a large communal area with pool and sea views, close to all amenities, stores, schools and public transport. The property has 4 double bedrooms, 2 bathrooms, a toilet, private parking, a large storage room and is ready to move in. Very well maintained, two of the bathrooms, as well as the kitchen, were renovated and modernized in 2013. Floors have also been replaced and improvements have been made recently to offer an impeccable property. A welcoming entrance hall gives access on the lower semi-floor to the day area, with a large living-dining room on two levels overlooking the garden. The kitchen was enlarged to meet the needs of a large family. It has two refrigerators, two ovens and all the necessary appliances, and is connected to a practical patio with laundry area, as well as to the guest toilet. On the night floor there is a large suite with dressing room and bathroom, and two bedrooms with fitted closets that share a renovated bathroom. Finally, on the top floor, we have the attic, with a double bedroom and a multipurpose room. The garden, with artificial grass is beautiful and has a porch, a chill-out area and barbecue.

## €900,000

236 m<sup>2</sup>

4 Bedrooms

2 Bathrooms

399 m<sup>2</sup> plot

Pool

A/C

Heating