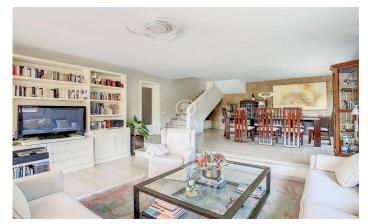

## Alella / Maresme/Barcelona Costa Norte

Beautiful townhouse very central in Alella with 236 m2 built on a plot of 400 m2, with private garden, facing a large communal area with pool and sea views, close to all amenities, stores, schools and public transport. The property has 4 double bedrooms, 2 bathrooms, a toilet, private parking, a large storage room and is ready to move in. Very well maintained, two of the bathrooms, as well as the kitchen, were renovated and modernized in 2013. Floors have also been replaced and improvements have been made recently to offer an impeccable property. A welcoming entrance hall gives access on the lower semi-floor to the day area, with a large living-dining room on two levels overlooking the garden. The kitchen was enlarged to meet the needs of a large family. It has two refrigerators, two ovens and all the necessary appliances, and is connected to a practical patio with laundry area, as well as to the guest toilet. On the night floor there is a large suite with dressing room and bathroom, and two bedrooms with fitted closets that share a renovated bathroom. Finally, on the top floor, we have the attic, with a double bedroom and a multipurpose room. The garden, with artificial grass is beautiful and has a porch, a chill-out area and barbecue.