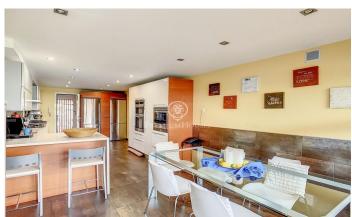

## Alella / Maresme/Barcelona Costa Norte

Beautiful townhouse very central in Alella with 236 m2 built on a plot of 400 m2, with private garden, facing a large communal area with pool and sea views, close to all amenities, stores, schools and public transport. The property has 4 double bedrooms, 2 bathrooms, a toilet, private parking, a large storage room and is ready to move in. Very well maintained, two of the bathrooms, as well as the kitchen, were renovated and modernized in 2013. Floors have also been replaced and improvements have been made recently to offer an impeccable property. A welcoming entrance hall gives access on the lower semi-floor to the day area, with a large living-dining room on two levels overlooking the garden. The kitchen was enlarged to meet the needs of a large family. It has two refrigerators, two ovens and all the necessary appliances, and is connected to a practical patio with laundry area, as well as to the guest toilet. On the night floor there is a large suite with dressing room and bathroom, and two bedrooms with fitted closets that share a renovated bathroom. Finally, on the top floor, we have the attic, with a double bedroom and a multipurpose room. The garden, with artificial grass is beautiful and has a porch, a chill-out area and barbecue.