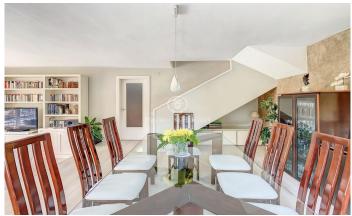

## Alella / Maresme/Barcelona Costa Norte

Beautiful townhouse very central in Alella with 236 m2 built on a plot of 400 m2, with private garden, facing a large communal area with pool and sea views, close to all amenities, stores, schools and public transport. The property has 4 double bedrooms, 2 bathrooms, a toilet, private parking, a large storage room and is ready to move in. Very well maintained, two of the bathrooms, as well as the kitchen, were renovated and modernized in 2013. Floors have also been replaced and improvements have been made recently to offer an impeccable property. A welcoming entrance hall gives access on the lower semi-floor to the day area, with a large living-dining room on two levels overlooking the garden. The kitchen was enlarged to meet the needs of a large family. It has two refrigerators, two ovens and all the necessary appliances, and is connected to a practical patio with laundry area, as well as to the guest toilet. On the night floor there is a large suite with dressing room and bathroom, and two bedrooms with fitted closets that share a renovated bathroom. Finally, on the top floor, we have the attic, with a double bedroom and a multipurpose room. The garden, with artificial grass is beautiful and has a porch, a chill-out area and barbecue.