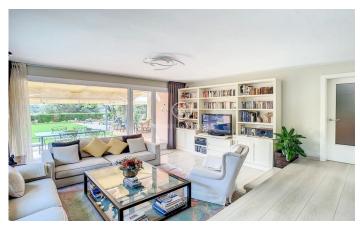

## Alella / Maresme/Barcelona Costa Norte

Beautiful townhouse very central in Alella with 236 m2 built on a plot of 400 m2, with private garden, facing a large communal area with pool and sea views, close to all amenities, stores, schools and public transport. The property has 4 double bedrooms, 2 bathrooms, a toilet, private parking, a large storage room and is ready to move in. Very well maintained, two of the bathrooms, as well as the kitchen, were renovated and modernized in 2013. Floors have also been replaced and improvements have been made recently to offer an impeccable property. A welcoming entrance hall gives access on the lower semi-floor to the day area, with a large living-dining room on two levels overlooking the garden. The kitchen was enlarged to meet the needs of a large family. It has two refrigerators, two ovens and all the necessary appliances, and is connected to a practical patio with laundry area, as well as to the guest toilet. On the night floor there is a large suite with dressing room and bathroom, and two bedrooms with fitted closets that share a renovated bathroom. Finally, on the top floor, we have the attic, with a double bedroom and a multipurpose room. The garden, with artificial grass is beautiful and has a porch, a chill-out area and barbecue.