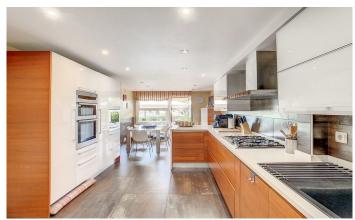

## Alella / Maresme/Barcelona Costa Norte

Beautiful townhouse very central in Alella with 236 m2 built on a plot of 400 m2, with private garden, facing a large communal area with pool and sea views, close to all amenities, stores, schools and public transport. The property has 4 double bedrooms, 2 bathrooms, a toilet, private parking, a large storage room and is ready to move in. Very well maintained, two of the bathrooms, as well as the kitchen, were renovated and modernized in 2013. Floors have also been replaced and improvements have been made recently to offer an impeccable property. A welcoming entrance hall gives access on the lower semi-floor to the day area, with a large living-dining room on two levels overlooking the garden. The kitchen was enlarged to meet the needs of a large family. It has two refrigerators, two ovens and all the necessary appliances, and is connected to a practical patio with laundry area, as well as to the guest toilet. On the night floor there is a large suite with dressing room and bathroom, and two bedrooms with fitted closets that share a renovated bathroom. Finally, on the top floor, we have the attic, with a double bedroom and a multipurpose room. The garden, with artificial grass is beautiful and has a porch, a chill-out area and barbecue.