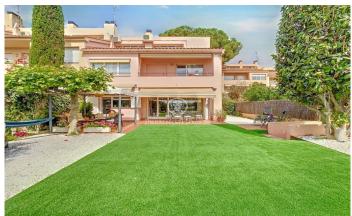

## Alella / Maresme/Barcelona Costa Norte

Beautiful townhouse very central in Alella with 236 m2 built on a plot of 400 m2, with private garden, facing a large communal area with pool and sea views, close to all amenities, stores, schools and public transport. The property has 4 double bedrooms, 2 bathrooms, a toilet, private parking, a large storage room and is ready to move in. Very well maintained, two of the bathrooms, as well as the kitchen, were renovated and modernized in 2013. Floors have also been replaced and improvements have been made recently to offer an impeccable property. A welcoming entrance hall gives access on the lower semi-floor to the day area, with a large living-dining room on two levels overlooking the garden. The kitchen was enlarged to meet the needs of a large family. It has two refrigerators, two ovens and all the necessary appliances, and is connected to a practical patio with laundry area, as well as to the guest toilet. On the night floor there is a large suite with dressing room and bathroom, and two bedrooms with fitted closets that share a renovated bathroom. Finally, on the top floor, we have the attic, with a double bedroom and a multipurpose room. The garden, with artificial grass is beautiful and has a porch, a chill-out area and barbecue.