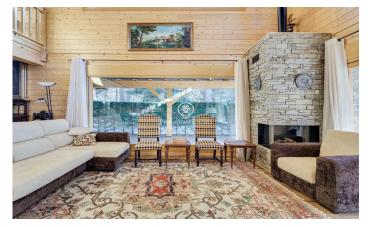

## Alp / Other locations

Luxury chalet in La Molina situated in a very quiet area 10 minutes from the slopes with spectacular mountain views. A property with a large garden, where you can enjoy the snow in winter or spend a pleasant time outdoors in summer. Six cosy bedrooms to accommodate the whole family or friends, two full bathrooms and a suite with jacuzzi overlooking the mountains of La Molina resort! In addition, the touch of luxury continues with a sauna to relax and warm up after a tiring day of skiing. It also has a cosy porch, which can be used both in winter and summer, as it allows you to close it and isolate yourself from the coldest days and share endless talks with friends. The interior is fully furnished with elegance and typical mountain style. It has a spacious living room with a high ceiling of 8 metres and walls made up of a huge glass window that lets in all the light from outside and a beautiful fireplace, perfect for disconnecting. Comfort is guaranteed with all necessary appliances, in other words, a perfect place to escape from the daily hustle and bustle and enjoy moments of tranquillity and fun with loved ones. It also has two outbuildings within the same property, which consists of a two-storey guest house and a garage currently used as a flat to accommodate friends an...