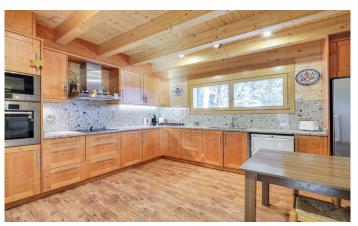

## Alp / Other locations

Luxury chalet in La Molina situated in a very quiet area 10 minutes from the slopes with spectacular mountain views. A property with a large garden, where you can enjoy the snow in winter or spend a pleasant time outdoors in summer. Six cosy bedrooms to accommodate the whole family or friends, two full bathrooms and a suite with jacuzzi overlooking the mountains of La Molina resort! In addition, the touch of luxury continues with a sauna to relax and warm up after a tiring day of skiing. It also has a cosy porch, which can be used both in winter and summer, as it allows you to close it and isolate yourself from the coldest days and share endless talks with friends. The interior is fully furnished with elegance and typical mountain style. It has a spacious living room with a high ceiling of 8 metres and walls made up of a huge glass window that lets in all the light from outside and a beautiful fireplace, perfect for disconnecting. Comfort is guaranteed with all necessary appliances, in other words, a perfect place to escape from the daily hustle and bustle and enjoy moments of tranquillity and fun with loved ones. It also has two outbuildings within the same property, which consists of a two-storey guest house and a garage currently used as a flat to accommodate friends an...