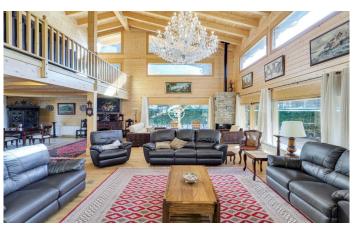

## Alp / Other locations

Luxury chalet in La Molina situated in a very quiet area 10 minutes from the slopes with spectacular mountain views. A property with a large garden, where you can enjoy the snow in winter or spend a pleasant time outdoors in summer. Six cosy bedrooms to accommodate the whole family or friends, two full bathrooms and a suite with jacuzzi overlooking the mountains of La Molina resort! In addition, the touch of luxury continues with a sauna to relax and warm up after a tiring day of skiing. It also has a cosy porch, which can be used both in winter and summer, as it allows you to close it and isolate yourself from the coldest days and share endless talks with friends. The interior is fully furnished with elegance and typical mountain style. It has a spacious living room with a high ceiling of 8 metres and walls made up of a huge glass window that lets in all the light from outside and a beautiful fireplace, perfect for disconnecting. Comfort is guaranteed with all necessary appliances, in other words, a perfect place to escape from the daily hustle and bustle and enjoy moments of tranquillity and fun with loved ones. It also has two outbuildings within the same property, which consists of a two-storey guest house and a garage currently used as a flat to accommodate friends an...