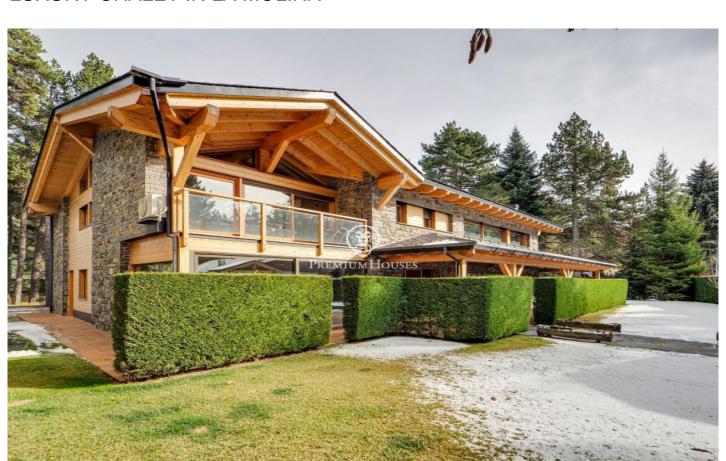

## Alp / Other locations

Luxury chalet in La Molina situated in a very quiet area 10 minutes from the slopes with spectacular mountain views. A property with a large garden, where you can enjoy the snow in winter or spend a pleasant time outdoors in summer. Six cosy bedrooms to accommodate the whole family or friends, two full bathrooms and a suite with jacuzzi overlooking the mountains of La Molina resort! In addition, the touch of luxury continues with a sauna to relax and warm up after a tiring day of skiing. It also has a cosy porch, which can be used both in winter and summer, as it allows you to close it and isolate yourself from the coldest days and share endless talks with friends. The interior is fully furnished with elegance and typical mountain style. It has a spacious living room with a high ceiling of 8 metres and walls made up of a huge glass window that lets in all the light from outside and a beautiful fireplace, perfect for disconnecting. Comfort is guaranteed with all necessary appliances, in other words, a perfect place to escape from the daily hustle and bustle and enjoy moments of tranquillity and fun with loved ones. It also has two outbuildings within the same property, which consists of a two-storey guest house and a garage currently used as a flat to accommodate friends an...