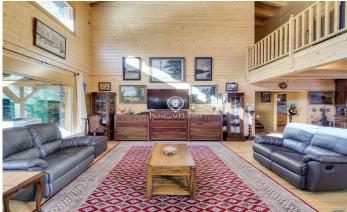

## Alp / Other locations

Luxury chalet in La Molina situated in a very quiet area 10 minutes from the slopes with spectacular mountain views. A property with a large garden, where you can enjoy the snow in winter or spend a pleasant time outdoors in summer. Six cosy bedrooms to accommodate the whole family or friends, two full bathrooms and a suite with jacuzzi overlooking the mountains of La Molina resort! In addition, the touch of luxury continues with a sauna to relax and warm up after a tiring day of skiing. It also has a cosy porch, which can be used both in winter and summer, as it allows you to close it and isolate yourself from the coldest days and share endless talks with friends. The interior is fully furnished with elegance and typical mountain style. It has a spacious living room with a high ceiling of 8 metres and walls made up of a huge glass window that lets in all the light from outside and a beautiful fireplace, perfect for disconnecting. Comfort is guaranteed with all necessary appliances, in other words, a perfect place to escape from the daily hustle and bustle and enjoy moments of tranquillity and fun with loved ones. It also has two outbuildings within the same property, which consists of a two-storey guest house and a garage currently used as a flat to accommodate friends an...