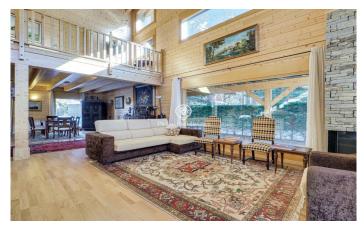

## Alp / Other locations

Luxury chalet in La Molina situated in a very quiet area 10 minutes from the slopes with spectacular mountain views. A property with a large garden, where you can enjoy the snow in winter or spend a pleasant time outdoors in summer. Six cosy bedrooms to accommodate the whole family or friends, two full bathrooms and a suite with jacuzzi overlooking the mountains of La Molina resort! In addition, the touch of luxury continues with a sauna to relax and warm up after a tiring day of skiing. It also has a cosy porch, which can be used both in winter and summer, as it allows you to close it and isolate yourself from the coldest days and share endless talks with friends. The interior is fully furnished with elegance and typical mountain style. It has a spacious living room with a high ceiling of 8 metres and walls made up of a huge glass window that lets in all the light from outside and a beautiful fireplace, perfect for disconnecting. Comfort is guaranteed with all necessary appliances, in other words, a perfect place to escape from the daily hustle and bustle and enjoy moments of tranquillity and fun with loved ones. It also has two outbuildings within the same property, which consists of a two-storey guest house and a garage currently used as a flat to accommodate friends an...