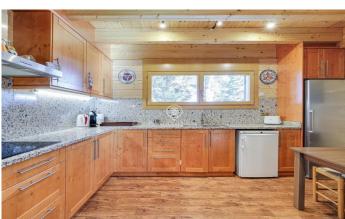

## Alp / Other locations

Luxury chalet in La Molina situated in a very quiet area 10 minutes from the slopes with spectacular mountain views. A property with a large garden, where you can enjoy the snow in winter or spend a pleasant time outdoors in summer. Six cosy bedrooms to accommodate the whole family or friends, two full bathrooms and a suite with jacuzzi overlooking the mountains of La Molina resort! In addition, the touch of luxury continues with a sauna to relax and warm up after a tiring day of skiing. It also has a cosy porch, which can be used both in winter and summer, as it allows you to close it and isolate yourself from the coldest days and share endless talks with friends. The interior is fully furnished with elegance and typical mountain style. It has a spacious living room with a high ceiling of 8 metres and walls made up of a huge glass window that lets in all the light from outside and a beautiful fireplace, perfect for disconnecting. Comfort is guaranteed with all necessary appliances, in other words, a perfect place to escape from the daily hustle and bustle and enjoy moments of tranquillity and fun with loved ones. It also has two outbuildings within the same property, which consists of a two-storey guest house and a garage currently used as a flat to accommodate friends an...