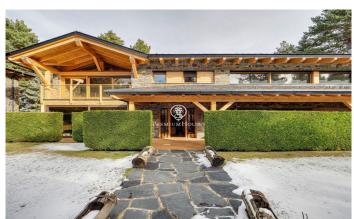

## Alp / Other locations

Luxury chalet in La Molina situated in a very quiet area 10 minutes from the slopes with spectacular mountain views. A property with a large garden, where you can enjoy the snow in winter or spend a pleasant time outdoors in summer. Six cosy bedrooms to accommodate the whole family or friends, two full bathrooms and a suite with jacuzzi overlooking the mountains of La Molina resort! In addition, the touch of luxury continues with a sauna to relax and warm up after a tiring day of skiing. It also has a cosy porch, which can be used both in winter and summer, as it allows you to close it and isolate yourself from the coldest days and share endless talks with friends. The interior is fully furnished with elegance and typical mountain style. It has a spacious living room with a high ceiling of 8 metres and walls made up of a huge glass window that lets in all the light from outside and a beautiful fireplace, perfect for disconnecting. Comfort is guaranteed with all necessary appliances, in other words, a perfect place to escape from the daily hustle and bustle and enjoy moments of tranquillity and fun with loved ones. It also has two outbuildings within the same property, which consists of a two-storey guest house and a garage currently used as a flat to accommodate friends an...