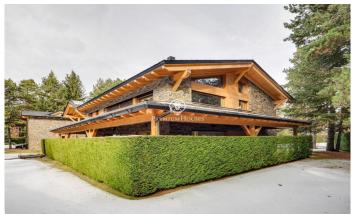

## Alp / Other locations

Luxury chalet in La Molina situated in a very quiet area 10 minutes from the slopes with spectacular mountain views. A property with a large garden, where you can enjoy the snow in winter or spend a pleasant time outdoors in summer. Six cosy bedrooms to accommodate the whole family or friends, two full bathrooms and a suite with jacuzzi overlooking the mountains of La Molina resort! In addition, the touch of luxury continues with a sauna to relax and warm up after a tiring day of skiing. It also has a cosy porch, which can be used both in winter and summer, as it allows you to close it and isolate yourself from the coldest days and share endless talks with friends. The interior is fully furnished with elegance and typical mountain style. It has a spacious living room with a high ceiling of 8 metres and walls made up of a huge glass window that lets in all the light from outside and a beautiful fireplace, perfect for disconnecting. Comfort is guaranteed with all necessary appliances, in other words, a perfect place to escape from the daily hustle and bustle and enjoy moments of tranquillity and fun with loved ones. It also has two outbuildings within the same property, which consists of a two-storey guest house and a garage currently used as a flat to accommodate friends an...