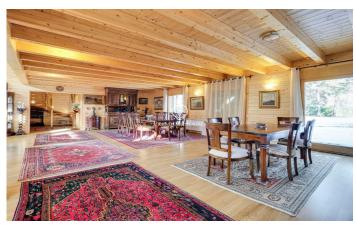

## Alp / Other locations

Luxury chalet in La Molina situated in a very quiet area 10 minutes from the slopes with spectacular mountain views. A property with a large garden, where you can enjoy the snow in winter or spend a pleasant time outdoors in summer. Six cosy bedrooms to accommodate the whole family or friends, two full bathrooms and a suite with jacuzzi overlooking the mountains of La Molina resort! In addition, the touch of luxury continues with a sauna to relax and warm up after a tiring day of skiing. It also has a cosy porch, which can be used both in winter and summer, as it allows you to close it and isolate yourself from the coldest days and share endless talks with friends. The interior is fully furnished with elegance and typical mountain style. It has a spacious living room with a high ceiling of 8 metres and walls made up of a huge glass window that lets in all the light from outside and a beautiful fireplace, perfect for disconnecting. Comfort is guaranteed with all necessary appliances, in other words, a perfect place to escape from the daily hustle and bustle and enjoy moments of tranquillity and fun with loved ones. It also has two outbuildings within the same property, which consists of a two-storey guest house and a garage currently used as a flat to accommodate friends an...