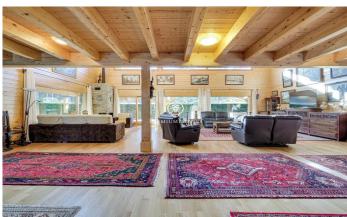

## Alp / Other locations

Luxury chalet in La Molina situated in a very quiet area 10 minutes from the slopes with spectacular mountain views. A property with a large garden, where you can enjoy the snow in winter or spend a pleasant time outdoors in summer. Six cosy bedrooms to accommodate the whole family or friends, two full bathrooms and a suite with jacuzzi overlooking the mountains of La Molina resort! In addition, the touch of luxury continues with a sauna to relax and warm up after a tiring day of skiing. It also has a cosy porch, which can be used both in winter and summer, as it allows you to close it and isolate yourself from the coldest days and share endless talks with friends. The interior is fully furnished with elegance and typical mountain style. It has a spacious living room with a high ceiling of 8 metres and walls made up of a huge glass window that lets in all the light from outside and a beautiful fireplace, perfect for disconnecting. Comfort is guaranteed with all necessary appliances, in other words, a perfect place to escape from the daily hustle and bustle and enjoy moments of tranquillity and fun with loved ones. It also has two outbuildings within the same property, which consists of a two-storey guest house and a garage currently used as a flat to accommodate friends an...