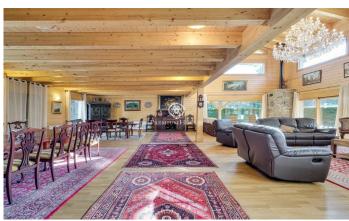

## Alp / Other locations

Luxury chalet in La Molina situated in a very quiet area 10 minutes from the slopes with spectacular mountain views. A property with a large garden, where you can enjoy the snow in winter or spend a pleasant time outdoors in summer. Six cosy bedrooms to accommodate the whole family or friends, two full bathrooms and a suite with jacuzzi overlooking the mountains of La Molina resort! In addition, the touch of luxury continues with a sauna to relax and warm up after a tiring day of skiing. It also has a cosy porch, which can be used both in winter and summer, as it allows you to close it and isolate yourself from the coldest days and share endless talks with friends. The interior is fully furnished with elegance and typical mountain style. It has a spacious living room with a high ceiling of 8 metres and walls made up of a huge glass window that lets in all the light from outside and a beautiful fireplace, perfect for disconnecting. Comfort is guaranteed with all necessary appliances, in other words, a perfect place to escape from the daily hustle and bustle and enjoy moments of tranquillity and fun with loved ones. It also has two outbuildings within the same property, which consists of a two-storey guest house and a garage currently used as a flat to accommodate friends an...