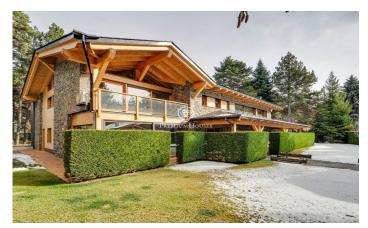

## Alp / Other locations

Luxury chalet in La Molina situated in a very quiet area 10 minutes from the slopes with spectacular mountain views. A property with a large garden, where you can enjoy the snow in winter or spend a pleasant time outdoors in summer. Six cosy bedrooms to accommodate the whole family or friends, two full bathrooms and a suite with jacuzzi overlooking the mountains of La Molina resort! In addition, the touch of luxury continues with a sauna to relax and warm up after a tiring day of skiing. It also has a cosy porch, which can be used both in winter and summer, as it allows you to close it and isolate yourself from the coldest days and share endless talks with friends. The interior is fully furnished with elegance and typical mountain style. It has a spacious living room with a high ceiling of 8 metres and walls made up of a huge glass window that lets in all the light from outside and a beautiful fireplace, perfect for disconnecting. Comfort is guaranteed with all necessary appliances, in other words, a perfect place to escape from the daily hustle and bustle and enjoy moments of tranquillity and fun with loved ones. It also has two outbuildings within the same property, which consists of a two-storey guest house and a garage currently used as a flat to accommodate friends an...