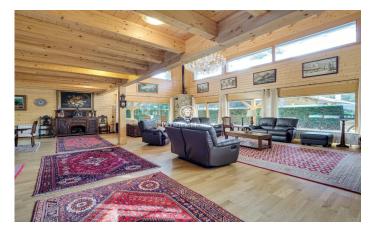

## Alp / Other locations

Luxury chalet in La Molina situated in a very quiet area 10 minutes from the slopes with spectacular mountain views. A property with a large garden, where you can enjoy the snow in winter or spend a pleasant time outdoors in summer. Six cosy bedrooms to accommodate the whole family or friends, two full bathrooms and a suite with jacuzzi overlooking the mountains of La Molina resort! In addition, the touch of luxury continues with a sauna to relax and warm up after a tiring day of skiing. It also has a cosy porch, which can be used both in winter and summer, as it allows you to close it and isolate yourself from the coldest days and share endless talks with friends. The interior is fully furnished with elegance and typical mountain style. It has a spacious living room with a high ceiling of 8 metres and walls made up of a huge glass window that lets in all the light from outside and a beautiful fireplace, perfect for disconnecting. Comfort is guaranteed with all necessary appliances, in other words, a perfect place to escape from the daily hustle and bustle and enjoy moments of tranquillity and fun with loved ones. It also has two outbuildings within the same property, which consists of a two-storey guest house and a garage currently used as a flat to accommodate friends an...