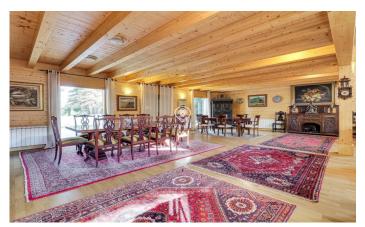

## Alp / Other locations

Luxury chalet in La Molina situated in a very quiet area 10 minutes from the slopes with spectacular mountain views. A property with a large garden, where you can enjoy the snow in winter or spend a pleasant time outdoors in summer. Six cosy bedrooms to accommodate the whole family or friends, two full bathrooms and a suite with jacuzzi overlooking the mountains of La Molina resort! In addition, the touch of luxury continues with a sauna to relax and warm up after a tiring day of skiing. It also has a cosy porch, which can be used both in winter and summer, as it allows you to close it and isolate yourself from the coldest days and share endless talks with friends. The interior is fully furnished with elegance and typical mountain style. It has a spacious living room with a high ceiling of 8 metres and walls made up of a huge glass window that lets in all the light from outside and a beautiful fireplace, perfect for disconnecting. Comfort is guaranteed with all necessary appliances, in other words, a perfect place to escape from the daily hustle and bustle and enjoy moments of tranquillity and fun with loved ones. It also has two outbuildings within the same property, which consists of a two-storey guest house and a garage currently used as a flat to accommodate friends an...