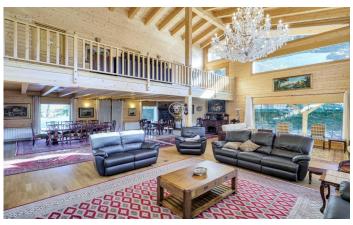

## Alp / Other locations

Luxury chalet in La Molina situated in a very quiet area 10 minutes from the slopes with spectacular mountain views. A property with a large garden, where you can enjoy the snow in winter or spend a pleasant time outdoors in summer. Six cosy bedrooms to accommodate the whole family or friends, two full bathrooms and a suite with jacuzzi overlooking the mountains of La Molina resort! In addition, the touch of luxury continues with a sauna to relax and warm up after a tiring day of skiing. It also has a cosy porch, which can be used both in winter and summer, as it allows you to close it and isolate yourself from the coldest days and share endless talks with friends. The interior is fully furnished with elegance and typical mountain style. It has a spacious living room with a high ceiling of 8 metres and walls made up of a huge glass window that lets in all the light from outside and a beautiful fireplace, perfect for disconnecting. Comfort is guaranteed with all necessary appliances, in other words, a perfect place to escape from the daily hustle and bustle and enjoy moments of tranquillity and fun with loved ones. It also has two outbuildings within the same property, which consists of a two-storey guest house and a garage currently used as a flat to accommodate friends an...