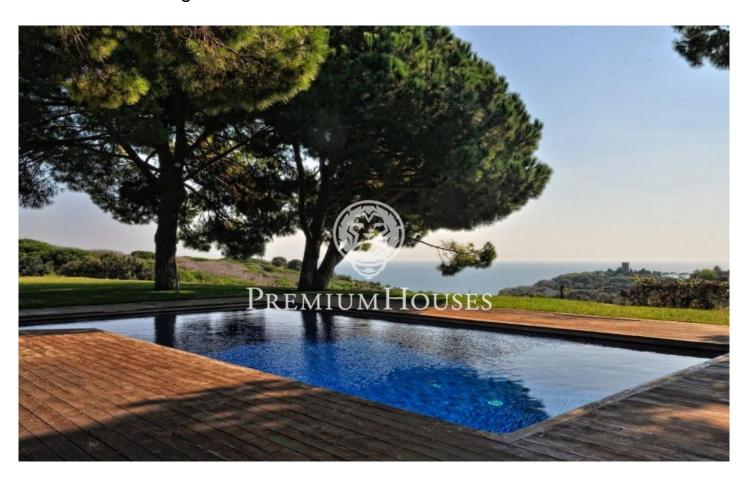

## Arenys de Mar / Maresme/Barcelona Costa Norte

La Perla - dream with the best views of the infinite sea. The property is located between two towns, Caldes d'Estrac (thermal water village) and Arenys de Mar (picturesque village with fishing port). Beauty and silence provide an exclusive, harmonious and safe stay in this property. The house is surrounded by a magnificent garden and forest of almost 2 hectares. The finish of the interiors is of high quality and design. The surface of the main house has 300 sq.m. with a comfortable layout. First floor: spacious living room, equipped kitchen with exit to the porch, double bedroom with its large dressing room, plus two junior suites with bathroom. The second floor houses have a complete junior-suite, solarium terrace and sea views, it is currently equipped as a games room. Additional information: in addition to the main house, there are several adjoining buildings that serve as office, gym and two apartments for guests, outdoor barbecue area, tennis court, parking area for 6 cars, fruit trees, radial heating, air conditioning ducts, water purifier, heated pool, two wells with water flow.

## €2,200,000

600 m²
6 Bedrooms
6 Bathrooms
18,965 m² plot
Pool
Heating
Sea views
Built in closets