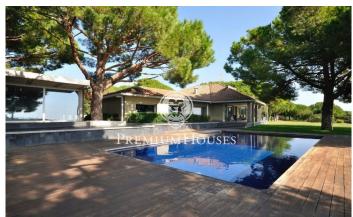

## Arenys de Mar / Maresme/Barcelona Costa Norte

La Perla - dream with the best views of the infinite sea. The property is located between two towns, Caldes d'Estrac (thermal water village) and Arenys de Mar (picturesque village with fishing port). Beauty and silence provide an exclusive, harmonious and safe stay in this property. The house is surrounded by a magnificent garden and forest of almost 2 hectares. The finish of the interiors is of high quality and design. The surface of the main house has 300 sq.m. with a comfortable layout. First floor: spacious living room, equipped kitchen with exit to the porch, double bedroom with its large dressing room, plus two junior suites with bathroom. The second floor houses have a complete junior-suite, solarium terrace and sea views, it is currently equipped as a games room. Additional information: in addition to the main house, there are several adjoining buildings that serve as office, gym and two apartments for guests, outdoor barbecue area, tennis court, parking area for 6 cars, fruit trees, radial heating, air conditioning ducts, water purifier, heated pool, two wells with water flow.

## €2,200,000

600 m²
6 Bedrooms
6 Bathrooms
18,965 m² plot
Pool
Heating
Sea views
Built in closets