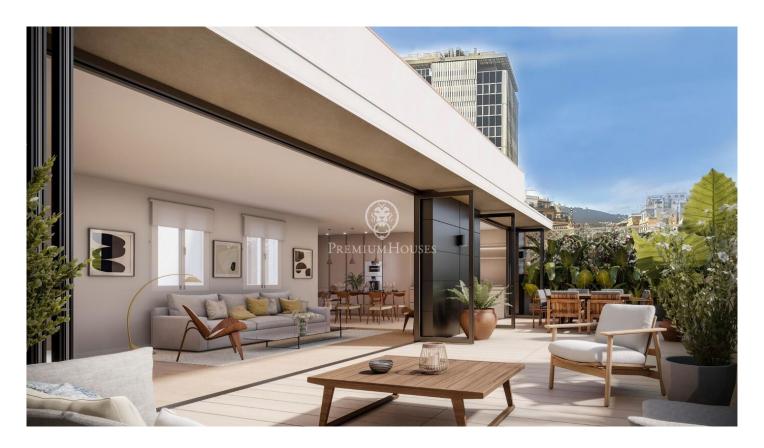

## Eixample / Barcelona Ciudad

This is an exclusive collection of 19 flats in a building that preserves the style of a traditional Eixample house, where the elements that make it unique have been refurbished. It is located in a privileged part of the city, on the stately Rambla Catalunya, very close to Paseo de Gràcia and Diagonal. An excellent area for the animation of luxury hotels, fashionable restaurants and big name shops. The project includes 2 classic buildings from the end of the 19th century, which communicate with each other, the stately entrance hall of the building and the interior courtyards have been preserved. The designer flats enjoy a brightness in all the rooms, with impeccable finishes, neutral colours and modern appliances that combine new technologies to make the most of living in Barcelona. 1, 2 and 3-bedroom flats are offered in an iconic building, with classic forged balconies and large terraces in the penthouses. The flats facing Rambla Cataluña enjoy north-east views and the flats facing the inner courtyard have a south-west orientation. The properties range in size from 60 m<sup>2</sup> to 222 m<sup>2</sup>. A wide variety of options for different types of families. For more information, please do not hesitate to contact us.

## PRICE UPON REQUEST

140 m<sup>2</sup>

2 Bedrooms

3 Bathrooms

A/C

Heating

Lift

Furnished

Terrace

Built in closets