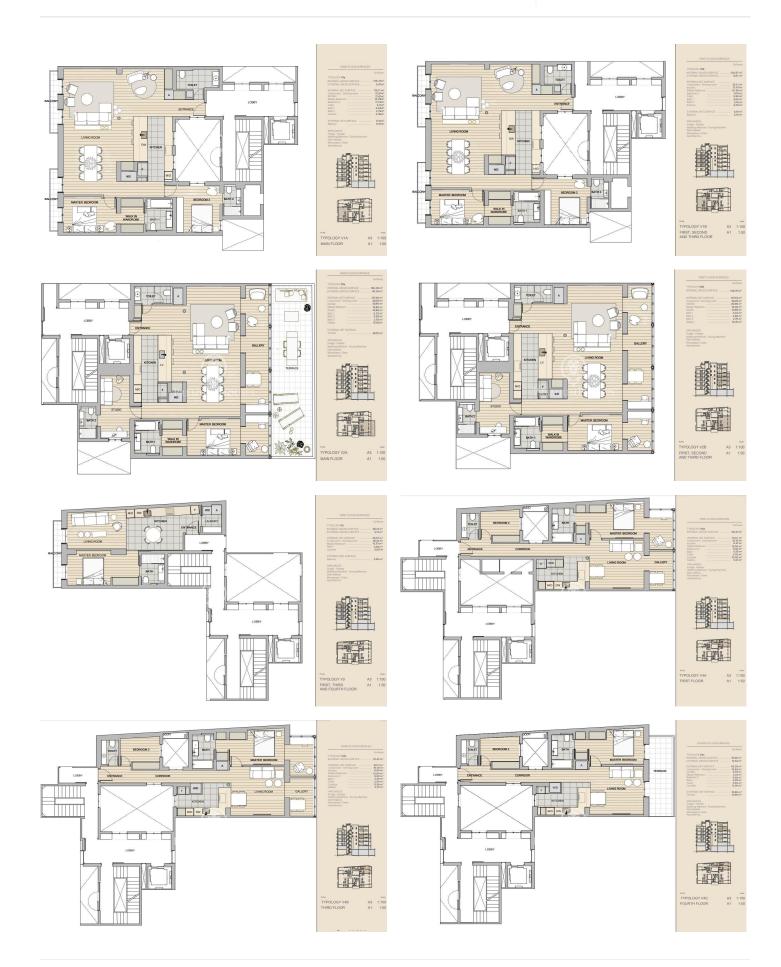

## Eixample / Barcelona Ciudad

This is an exclusive collection of 19 flats in a building that preserves the style of a traditional Eixample house, where the elements that make it unique have been refurbished. It is located in a privileged part of the city, on the stately Rambla Catalunya, very close to Paseo de Gràcia and Diagonal. An excellent area for the animation of luxury hotels, fashionable restaurants and big name shops. The project includes 2 classic buildings from the end of the 19th century, which communicate with each other, the stately entrance hall of the building and the interior courtyards have been preserved. The designer flats enjoy a brightness in all the rooms, with impeccable finishes, neutral colours and modern appliances that combine new technologies to make the most of living in Barcelona. 1, 2 and 3-bedroom flats are offered in an iconic building, with classic forged balconies and large terraces in the penthouses. The flats facing Rambla Cataluña enjoy north-east views and the flats facing the inner courtyard have a south-west orientation. The properties range in size from 60 m<sup>2</sup> to 222 m<sup>2</sup>. A wide variety of options for different types of families. For more information, please do not hesitate to contact us.

## PRICE UPON REQUEST

140 m<sup>2</sup>

2 Bedrooms

3 Bathrooms

A/C

Heating

Lift

Furnished