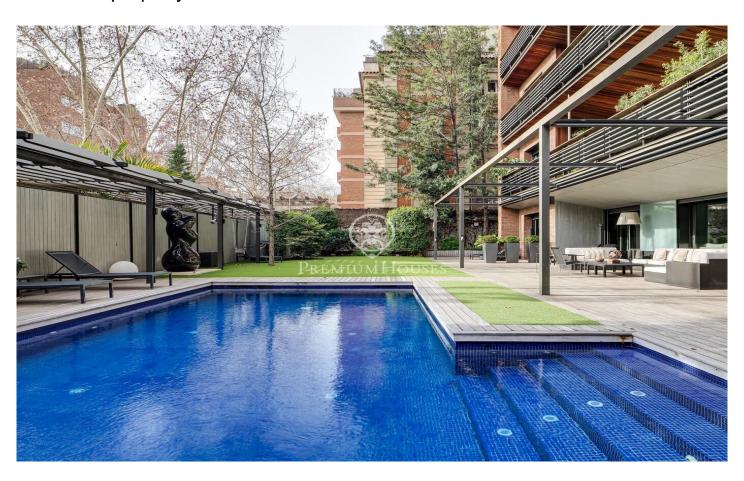

## Les Tres Torres / Barcelona Ciudad

Excellent ground floor flat with garden and swimming pool for sale in the best area of Sant Gervasi Bonanova. In an exclusive community of only six homes, we find a ground floor of almost 500 m2 built with another 500 m2 of private garden that surrounds the entire floor, with a heated swimming pool. It gives the sensation of living in a detached house. The house has large and bright spaces such as the majestic living-dining room that overlooks the garden and a porch area with wooden decking and the swimming pool. The five en-suite bedrooms with wardrobes and high quality custom-made furniture. A master suite with direct access to the garden with two dressing rooms, office and bathroom with hydro-massage bathtub. Spacious eat-in kitchen with avant-garde furniture and top brand appliances. Maid's room with bathroom. The property has a domotic system that controls the installations, blinds, lighting and alarm, underfloor heating, independent air duct cooling in each room, centralised vacuum system, are just some examples of the maximum interior comfort that can be breathed in the house. Seven parking spaces and storage rooms are included with the property. The building has a concierge service and private security 24 hours a day. In a unique and privileged location in La Bonanova, w...

## €6,900,000

449 m<sup>2</sup>

6 Bedrooms

8 Bathrooms

Pool

A/C

Heating

Storage