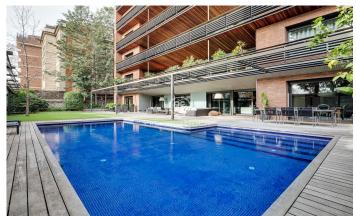

## Les Tres Torres / Barcelona Ciudad

Excellent ground floor flat with garden and swimming pool for sale in the best area of Sant Gervasi Bonanova. In an exclusive community of only six homes, we find a ground floor of almost 500 m2 built with another 500 m2 of private garden that surrounds the entire floor, with a heated swimming pool. It gives the sensation of living in a detached house. The house has large and bright spaces such as the majestic living-dining room that overlooks the garden and a porch area with wooden decking and the swimming pool. The five en-suite bedrooms with wardrobes and high quality custom-made furniture. A master suite with direct access to the garden with two dressing rooms, office and bathroom with hydro-massage bathtub. Spacious eat-in kitchen with avant-garde furniture and top brand appliances. Maid's room with bathroom. The property has a domotic system that controls the installations, blinds, lighting and alarm, underfloor heating, independent air duct cooling in each room, centralised vacuum system, are just some examples of the maximum interior comfort that can be breathed in the house. Seven parking spaces and storage rooms are included with the property. The building has a concierge service and private security 24 hours a day. In a unique and privileged location in La Bonanova, w...

## €6,900,000

449 m<sup>2</sup>

6 Bedrooms

8 Bathrooms

Pool

A/C

Heating

Storage