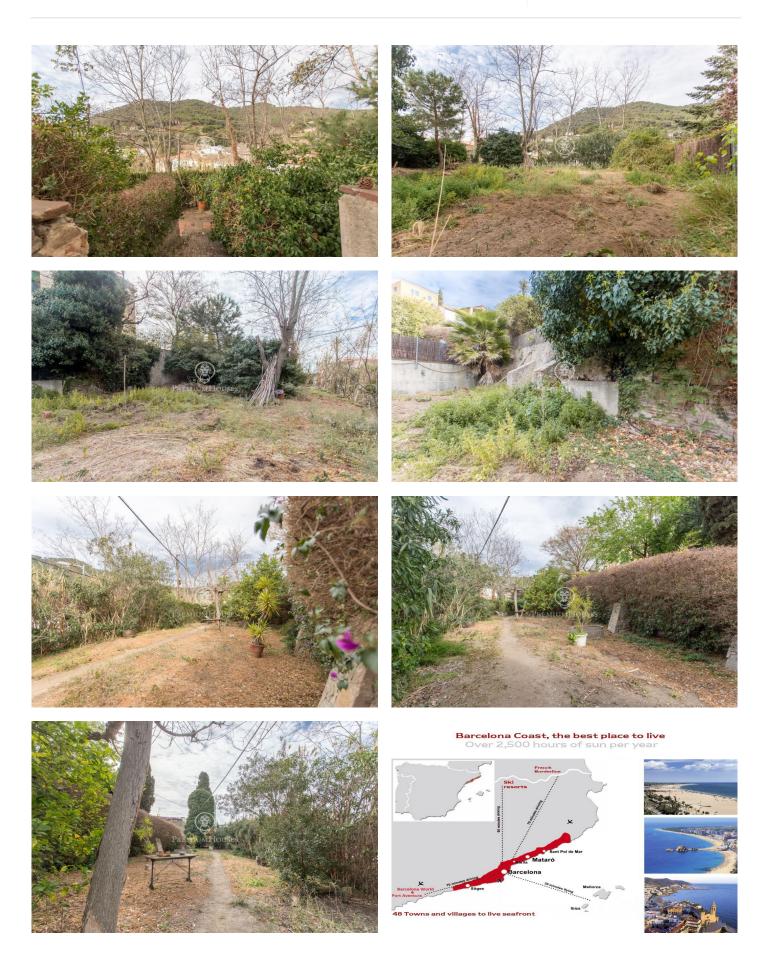

## Cabrera de Mar / Maresme/Barcelona Costa Norte

The town of Cabrera de Mar, located in the Maresme region, combines sea and mountain with a great richness of landscape and history. Its strategic location made it an anchorage point in antiquity, and for that reason we find unique lbero-Roman archaeological sites and one of its most outstanding symbols, the castle of Burriac. Nowadays, its excellent connection with Barcelona together with the tranquillity of a small village of only 5.000 inhabitants makes it a very valued and sought after village. In the centre of Cabrera, we find these 2 plots of 314m² and 297m² respectively which are sold together. They have an excellent location and enjoy privacy and at the same time are located in the centre of the village. Unique opportunity for location and price. Do not hesitate to contact us to see them.

€272,000

611 m<sup>2</sup> plot

Contact us for more information or to arrange a viewing

Contact us for more information or to arrange a viewing