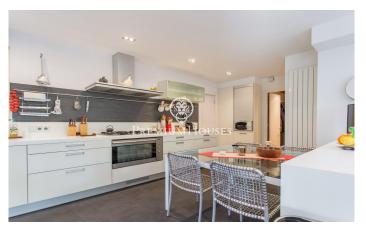

## Cabrils / Maresme/Barcelona Costa Norte

Cabrils is a town 25 km from Barcelona, has all the services such as schools, supermarkets, pharmacy, medical center... The house is located in one of the best areas of the town, close to tennis clubs, near the beach and marina. The house consists of three floors, on the main floor we find a stately entrance hall, where we access the large main living room and dining room, with direct access to large terraces. On the same floor we find the equipped kitchen, with ironing area and room with bathroom for the service. From the living room there is also access to a large room that is currently an office. On the same floor there is also a courtesy bathroom. From the reception we go up a stately staircase to the sleeping area, consisting of 3 large bedrooms en suite. One of them has access to a large attic. The first floor consists of a cellar area with barbecue and indoor dining room, fully equipped kitchen with access to a large porch where you can enjoy the summer evenings. This first floor is dominated by a large living room with large windows overlooking the pool. A gym area with a working sauna to keep in shape. This first floor, can also be used as a house, totally independent for long term guests as it has all the services such as kitchen, bathroom, living room .... The...