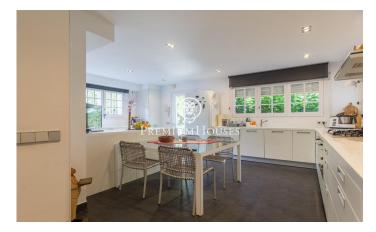

## Cabrils / Maresme/Barcelona Costa Norte

Cabrils is a town 25 km from Barcelona, has all the services such as schools, supermarkets, pharmacy, medical center... The house is located in one of the best areas of the town, close to tennis clubs, near the beach and marina. The house consists of three floors, on the main floor we find a stately entrance hall, where we access the large main living room and dining room, with direct access to large terraces. On the same floor we find the equipped kitchen, with ironing area and room with bathroom for the service. From the living room there is also access to a large room that is currently an office. On the same floor there is also a courtesy bathroom. From the reception we go up a stately staircase to the sleeping area, consisting of 3 large bedrooms en suite. One of them has access to a large attic. The first floor consists of a cellar area with barbecue and indoor dining room, fully equipped kitchen with access to a large porch where you can enjoy the summer evenings. This first floor is dominated by a large living room with large windows overlooking the pool. A gym area with a working sauna to keep in shape. This first floor, can also be used as a house, totally independent for long term guests as it has all the services such as kitchen, bathroom, living room .... The...