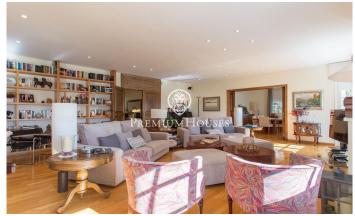

## Cabrils / Maresme/Barcelona Costa Norte

Cabrils is a town 25 km from Barcelona, has all the services such as schools, supermarkets, pharmacy, medical center... The house is located in one of the best areas of the town, close to tennis clubs, near the beach and marina. The house consists of three floors, on the main floor we find a stately entrance hall, where we access the large main living room and dining room, with direct access to large terraces. On the same floor we find the equipped kitchen, with ironing area and room with bathroom for the service. From the living room there is also access to a large room that is currently an office. On the same floor there is also a courtesy bathroom. From the reception we go up a stately staircase to the sleeping area, consisting of 3 large bedrooms en suite. One of them has access to a large attic. The first floor consists of a cellar area with barbecue and indoor dining room, fully equipped kitchen with access to a large porch where you can enjoy the summer evenings. This first floor is dominated by a large living room with large windows overlooking the pool. A gym area with a working sauna to keep in shape. This first floor, can also be used as a house, totally independent for long term guests as it has all the services such as kitchen, bathroom, living room .... The...