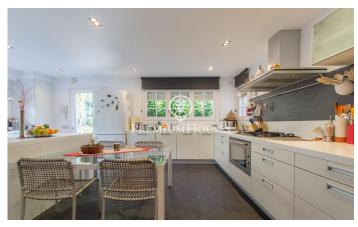

## Cabrils / Maresme/Barcelona Costa Norte

Cabrils is a town 25 km from Barcelona, has all the services such as schools, supermarkets, pharmacy, medical center... The house is located in one of the best areas of the town, close to tennis clubs, near the beach and marina. The house consists of three floors, on the main floor we find a stately entrance hall, where we access the large main living room and dining room, with direct access to large terraces. On the same floor we find the equipped kitchen, with ironing area and room with bathroom for the service. From the living room there is also access to a large room that is currently an office. On the same floor there is also a courtesy bathroom. From the reception we go up a stately staircase to the sleeping area, consisting of 3 large bedrooms en suite. One of them has access to a large attic. The first floor consists of a cellar area with barbecue and indoor dining room, fully equipped kitchen with access to a large porch where you can enjoy the summer evenings. This first floor is dominated by a large living room with large windows overlooking the pool. A gym area with a working sauna to keep in shape. This first floor, can also be used as a house, totally independent for long term guests as it has all the services such as kitchen, bathroom, living room .... The...