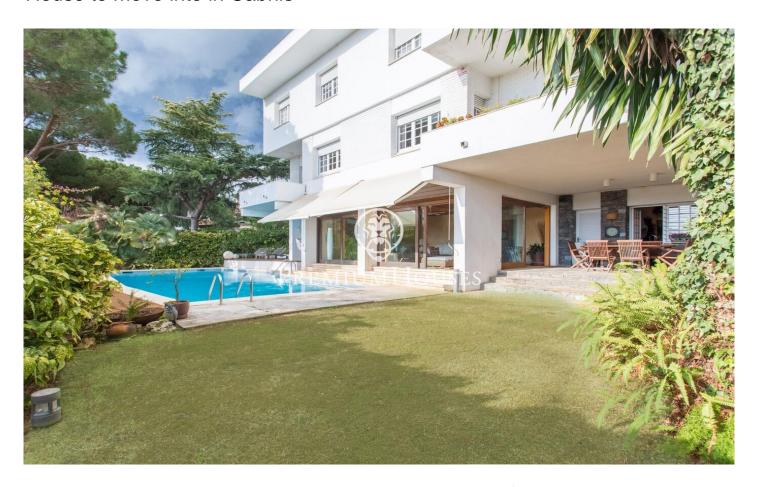

## Cabrils / Maresme/Barcelona Costa Norte

Cabrils is a town 25 km from Barcelona, has all the services such as schools, supermarkets, pharmacy, medical center... The house is located in one of the best areas of the town, close to tennis clubs, near the beach and marina. The house consists of three floors, on the main floor we find a stately entrance hall, where we access the large main living room and dining room, with direct access to large terraces. On the same floor we find the equipped kitchen, with ironing area and room with bathroom for the service. From the living room there is also access to a large room that is currently an office. On the same floor there is also a courtesy bathroom. From the reception we go up a stately staircase to the sleeping area, consisting of 3 large bedrooms en suite. One of them has access to a large attic. The first floor consists of a cellar area with barbecue and indoor dining room, fully equipped kitchen with access to a large porch where you can enjoy the summer evenings. This first floor is dominated by a large living room with large windows overlooking the pool. A gym area with a working sauna to keep in shape. This first floor, can also be used as a house, totally independent for long term guests as it has all the services such as kitchen, bathroom, living room .... The...

## €1,350,000

521 m<sup>2</sup>

5 Bedrooms

6 Bathrooms

860 m<sup>2</sup> plot

Pool

Heating

Backyard