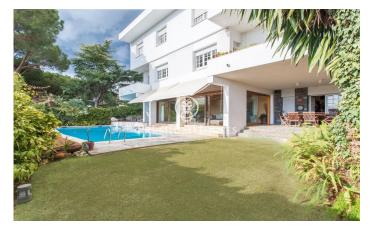

## Cabrils / Maresme/Barcelona Costa Norte

Cabrils is a town 25 km from Barcelona, has all the services such as schools, supermarkets, pharmacy, medical center... The house is located in one of the best areas of the town, close to tennis clubs, near the beach and marina. The house consists of three floors, on the main floor we find a stately entrance hall, where we access the large main living room and dining room, with direct access to large terraces. On the same floor we find the equipped kitchen, with ironing area and room with bathroom for the service. From the living room there is also access to a large room that is currently an office. On the same floor there is also a courtesy bathroom. From the reception we go up a stately staircase to the sleeping area, consisting of 3 large bedrooms en suite. One of them has access to a large attic. The first floor consists of a cellar area with barbecue and indoor dining room, fully equipped kitchen with access to a large porch where you can enjoy the summer evenings. This first floor is dominated by a large living room with large windows overlooking the pool. A gym area with a working sauna to keep in shape. This first floor, can also be used as a house, totally independent for long term guests as it has all the services such as kitchen, bathroom, living room .... The...

## €1,350,000

521 m<sup>2</sup>

5 Bedrooms

6 Bathrooms

860 m<sup>2</sup> plot

Pool

Heating

Backyard