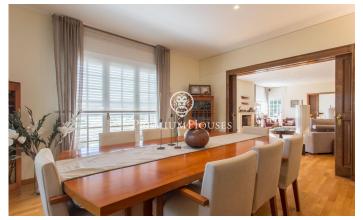

## Cabrils / Maresme/Barcelona Costa Norte

Cabrils is a town 25 km from Barcelona, has all the services such as schools, supermarkets, pharmacy, medical center... The house is located in one of the best areas of the town, close to tennis clubs, near the beach and marina. The house consists of three floors, on the main floor we find a stately entrance hall, where we access the large main living room and dining room, with direct access to large terraces. On the same floor we find the equipped kitchen, with ironing area and room with bathroom for the service. From the living room there is also access to a large room that is currently an office. On the same floor there is also a courtesy bathroom. From the reception we go up a stately staircase to the sleeping area, consisting of 3 large bedrooms en suite. One of them has access to a large attic. The first floor consists of a cellar area with barbecue and indoor dining room, fully equipped kitchen with access to a large porch where you can enjoy the summer evenings. This first floor is dominated by a large living room with large windows overlooking the pool. A gym area with a working sauna to keep in shape. This first floor, can also be used as a house, totally independent for long term guests as it has all the services such as kitchen, bathroom, living room .... The...