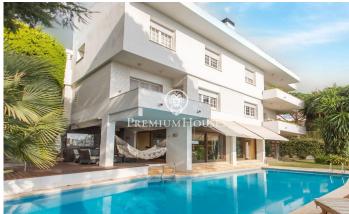

## Cabrils / Maresme/Barcelona Costa Norte

Cabrils is a town 25 km from Barcelona, has all the services such as schools, supermarkets, pharmacy, medical center... The house is located in one of the best areas of the town, close to tennis clubs, near the beach and marina. The house consists of three floors, on the main floor we find a stately entrance hall, where we access the large main living room and dining room, with direct access to large terraces. On the same floor we find the equipped kitchen, with ironing area and room with bathroom for the service. From the living room there is also access to a large room that is currently an office. On the same floor there is also a courtesy bathroom. From the reception we go up a stately staircase to the sleeping area, consisting of 3 large bedrooms en suite. One of them has access to a large attic. The first floor consists of a cellar area with barbecue and indoor dining room, fully equipped kitchen with access to a large porch where you can enjoy the summer evenings. This first floor is dominated by a large living room with large windows overlooking the pool. A gym area with a working sauna to keep in shape. This first floor, can also be used as a house, totally independent for long term guests as it has all the services such as kitchen, bathroom, living room .... The...

## €1,350,000

521 m<sup>2</sup>

5 Bedrooms

6 Bathrooms

860 m<sup>2</sup> plot

Pool

Heating

Backyard