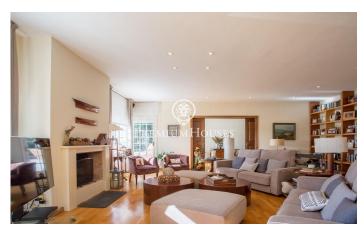

## Cabrils / Maresme/Barcelona Costa Norte

Cabrils is a town 25 km from Barcelona, has all the services such as schools, supermarkets, pharmacy, medical center... The house is located in one of the best areas of the town, close to tennis clubs, near the beach and marina. The house consists of three floors, on the main floor we find a stately entrance hall, where we access the large main living room and dining room, with direct access to large terraces. On the same floor we find the equipped kitchen, with ironing area and room with bathroom for the service. From the living room there is also access to a large room that is currently an office. On the same floor there is also a courtesy bathroom. From the reception we go up a stately staircase to the sleeping area, consisting of 3 large bedrooms en suite. One of them has access to a large attic. The first floor consists of a cellar area with barbecue and indoor dining room, fully equipped kitchen with access to a large porch where you can enjoy the summer evenings. This first floor is dominated by a large living room with large windows overlooking the pool. A gym area with a working sauna to keep in shape. This first floor, can also be used as a house, totally independent for long term guests as it has all the services such as kitchen, bathroom, living room .... The...