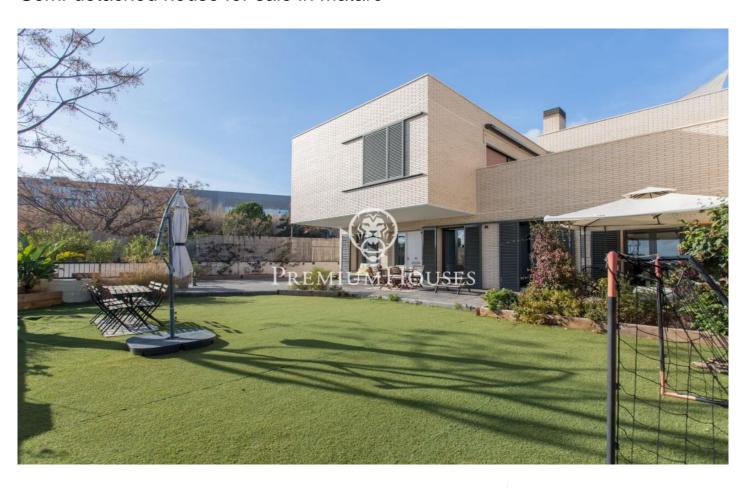

## Mataró / Maresme/Barcelona Costa Norte

We present this impeccable villa to three winds, very modern located in a privileged area of Mataró, overlooking the sea. Located in a residential area, just one minute from the freeway access to Barcelona, Girona and Vallés Oriental. It is also within walking distance of the city center of Mataró and its promenade. Housing over 300m<sup>2</sup> is characterized by being reverse house, the sleeping area and the garage is on the first floor and the kitchen, living room and dining room on the top floor. The entrance to the house is through the garden, very spacious, comfortable and with several different areas: orchard, garden, rest area and terrace. Entering the house, we find the night area and the staircase that gives access to the day area. On this floor we have 3 large double bedrooms sharing a bathroom with bathtub. Then we have the master bedroom, a large suite with bathroom with shower. All four bedrooms have large windows with access to the garden and receive light all day. There is also a room that can be used as an office or living room. At the end of this floor is the direct access to the garage with capacity for three large cars, electric car charger and large storage room. Accessing the day area, we find a spacious living room with large windows overlooking the sea and a...