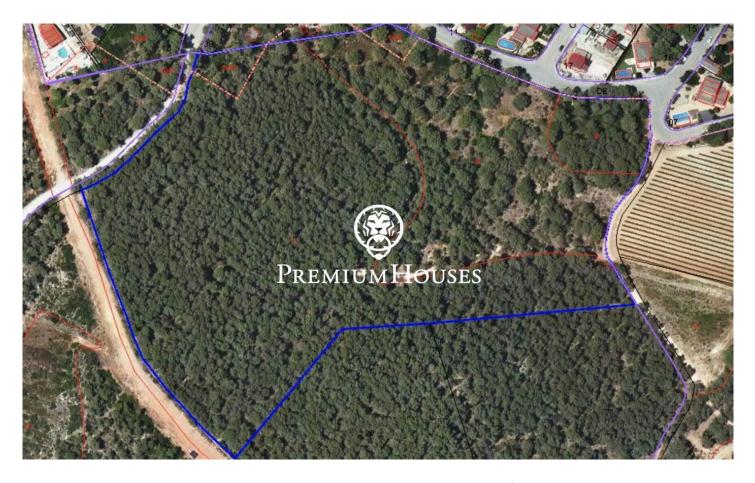

## **Olerdola / Other locations**

In the population entity of Moja in Olérdola we find this rustic land of 48,670m2 for sale. The land is surrounded by a forested area, crop fields and vineyards. The plot is divided into four uses: - Timber pillar: 2,329m2 - Pastures: 13,361m2 - Shrubs: 31,916 m2 - Unproductive land: 1,064m2 Olérdola is a rural and quiet town that has essential services such as a primary school and supermarkets. Likewise, this town is located just a few minutes from Vilafranca del Penedés.