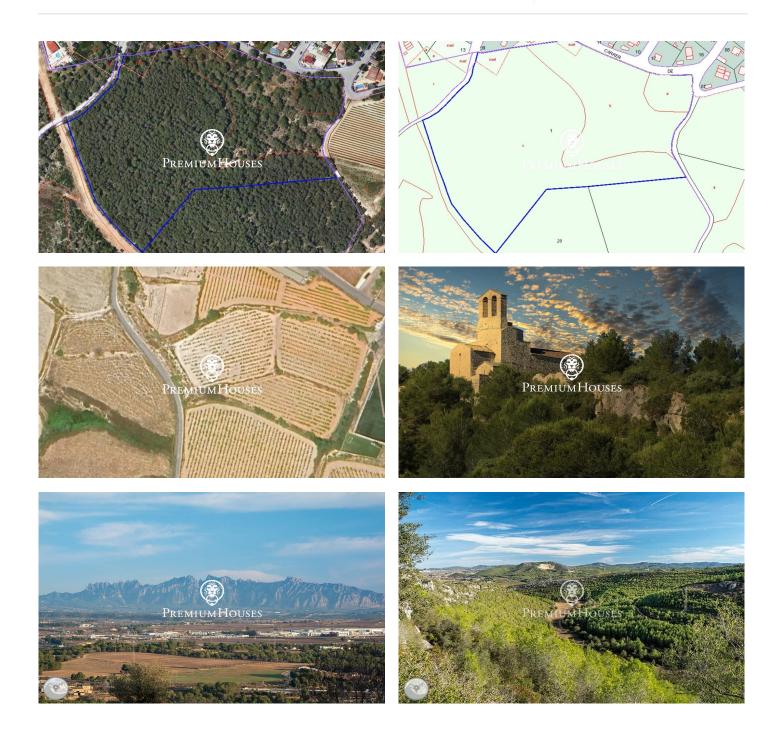

## **Olerdola / Other locations**

In the population entity of Moja in Olérdola we find this rustic land of 48,670m2 for sale. The land is surrounded by a forested area, crop fields and vineyards. The plot is divided into four uses: - Timber pillar: 2,329m2 - Pastures: 13,361m2 - Shrubs: 31,916 m2 - Unproductive land: 1,064m2 Olérdola is a rural and quiet town that has essential services such as a primary school and supermarkets. Likewise, this town is located just a few minutes from Vilafranca del Penedés.