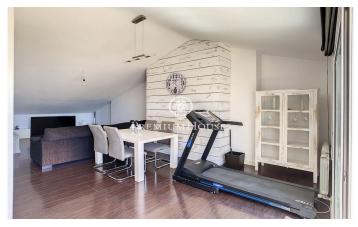

## Palafolls / Maresme/Barcelona Costa Norte

We present this beautiful inverted duplex penthouse. Located in a residential area of Palafolls, close to the main services, shops and only 5 min drive from the beach. Composed by two floors. On the first floor is the sleeping area, with the master bedroom en suite with a complete bathroom, a single bedroom, a dressing room and a bathroom with shower. On the upper floor, there is the living-dining room with access to the terrace with sea views, a semi-open kitchen and a toilet. The exterior carpentry is made of aluminium with wooden interiors, stoneware floors and natural gas heating.