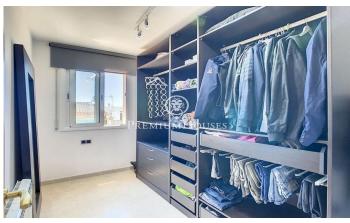

## Palafolls / Maresme/Barcelona Costa Norte

We present this beautiful inverted duplex penthouse. Located in a residential area of Palafolls, close to the main services, shops and only 5 min drive from the beach. Composed by two floors. On the first floor is the sleeping area, with the master bedroom en suite with a complete bathroom, a single bedroom, a dressing room and a bathroom with shower. On the upper floor, there is the living-dining room with access to the terrace with sea views, a semi-open kitchen and a toilet. The exterior carpentry is made of aluminium with wooden interiors, stoneware floors and natural gas heating.