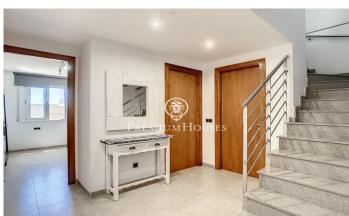

## Palafolls / Maresme/Barcelona Costa Norte

We present this beautiful inverted duplex penthouse. Located in a residential area of Palafolls, close to the main services, shops and only 5 min drive from the beach. Composed by two floors. On the first floor is the sleeping area, with the master bedroom en suite with a complete bathroom, a single bedroom, a dressing room and a bathroom with shower. On the upper floor, there is the living-dining room with access to the terrace with sea views, a semi-open kitchen and a toilet. The exterior carpentry is made of aluminium with wooden interiors, stoneware floors and natural gas heating.