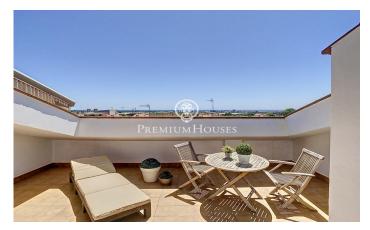

## Palafolls / Maresme/Barcelona Costa Norte

We present this beautiful inverted duplex penthouse. Located in a residential area of Palafolls, close to the main services, shops and only 5 min drive from the beach. Composed by two floors. On the first floor is the sleeping area, with the master bedroom en suite with a complete bathroom, a single bedroom, a dressing room and a bathroom with shower. On the upper floor, there is the living-dining room with access to the terrace with sea views, a semi-open kitchen and a toilet. The exterior carpentry is made of aluminium with wooden interiors, stoneware floors and natural gas heating.

## €215,000

97 m<sup>2</sup>
3 Bedrooms
2 Bathrooms
Heating
Sea views
Lift

Tel: +34 93 798 88 99 info@premiumhouses.com www.premiumhouses.es