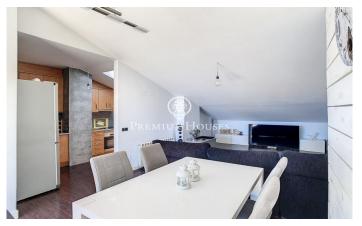

## Palafolls / Maresme/Barcelona Costa Norte

We present this beautiful inverted duplex penthouse. Located in a residential area of Palafolls, close to the main services, shops and only 5 min drive from the beach. Composed by two floors. On the first floor is the sleeping area, with the master bedroom en suite with a complete bathroom, a single bedroom, a dressing room and a bathroom with shower. On the upper floor, there is the living-dining room with access to the terrace with sea views, a semi-open kitchen and a toilet. The exterior carpentry is made of aluminium with wooden interiors, stoneware floors and natural gas heating.

## €215,000

97 m<sup>2</sup>
3 Bedrooms
2 Bathrooms
Heating
Sea views
Lift

Tel: +34 93 798 88 99 info@premiumhouses.com www.premiumhouses.es