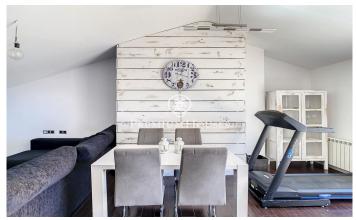

## Palafolls / Maresme/Barcelona Costa Norte

We present this beautiful inverted duplex penthouse. Located in a residential area of Palafolls, close to the main services, shops and only 5 min drive from the beach. Composed by two floors. On the first floor is the sleeping area, with the master bedroom en suite with a complete bathroom, a single bedroom, a dressing room and a bathroom with shower. On the upper floor, there is the living-dining room with access to the terrace with sea views, a semi-open kitchen and a toilet. The exterior carpentry is made of aluminium with wooden interiors, stoneware floors and natural gas heating.