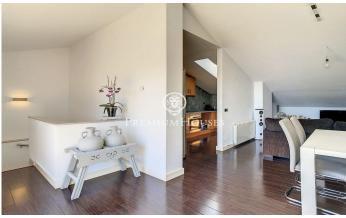

## Palafolls / Maresme/Barcelona Costa Norte

We present this beautiful inverted duplex penthouse. Located in a residential area of Palafolls, close to the main services, shops and only 5 min drive from the beach. Composed by two floors. On the first floor is the sleeping area, with the master bedroom en suite with a complete bathroom, a single bedroom, a dressing room and a bathroom with shower. On the upper floor, there is the living-dining room with access to the terrace with sea views, a semi-open kitchen and a toilet. The exterior carpentry is made of aluminium with wooden interiors, stoneware floors and natural gas heating.