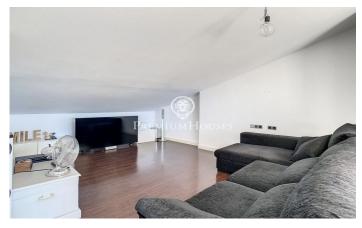

## Palafolls / Maresme/Barcelona Costa Norte

We present this beautiful inverted duplex penthouse. Located in a residential area of Palafolls, close to the main services, shops and only 5 min drive from the beach. Composed by two floors. On the first floor is the sleeping area, with the master bedroom en suite with a complete bathroom, a single bedroom, a dressing room and a bathroom with shower. On the upper floor, there is the living-dining room with access to the terrace with sea views, a semi-open kitchen and a toilet. The exterior carpentry is made of aluminium with wooden interiors, stoneware floors and natural gas heating.