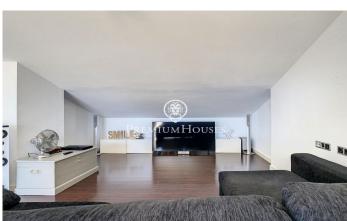

## Palafolls / Maresme/Barcelona Costa Norte

We present this beautiful inverted duplex penthouse. Located in a residential area of Palafolls, close to the main services, shops and only 5 min drive from the beach. Composed by two floors. On the first floor is the sleeping area, with the master bedroom en suite with a complete bathroom, a single bedroom, a dressing room and a bathroom with shower. On the upper floor, there is the living-dining room with access to the terrace with sea views, a semi-open kitchen and a toilet. The exterior carpentry is made of aluminium with wooden interiors, stoneware floors and natural gas heating.