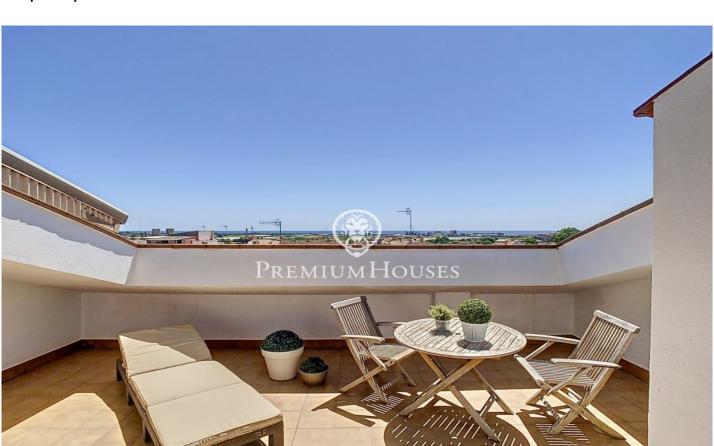

## Palafolls / Maresme/Barcelona Costa Norte

We present this beautiful inverted duplex penthouse. Located in a residential area of Palafolls, close to the main services, shops and only 5 min drive from the beach. Composed by two floors. On the first floor is the sleeping area, with the master bedroom en suite with a complete bathroom, a single bedroom, a dressing room and a bathroom with shower. On the upper floor, there is the living-dining room with access to the terrace with sea views, a semi-open kitchen and a toilet. The exterior carpentry is made of aluminium with wooden interiors, stoneware floors and natural gas heating.

## €215,000

97 m<sup>2</sup>
3 Bedrooms
2 Bathrooms
Heating
Sea views
Lift

Tel: +34 93 798 88 99 info@premiumhouses.com www.premiumhouses.es