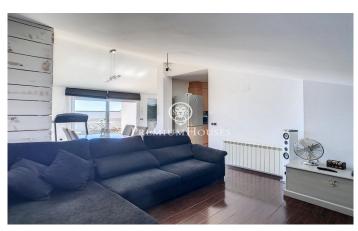

## Palafolls / Maresme/Barcelona Costa Norte

We present this beautiful inverted duplex penthouse. Located in a residential area of Palafolls, close to the main services, shops and only 5 min drive from the beach. Composed by two floors. On the first floor is the sleeping area, with the master bedroom en suite with a complete bathroom, a single bedroom, a dressing room and a bathroom with shower. On the upper floor, there is the living-dining room with access to the terrace with sea views, a semi-open kitchen and a toilet. The exterior carpentry is made of aluminium with wooden interiors, stoneware floors and natural gas heating.

## €215,000

97 m<sup>2</sup>
3 Bedrooms
2 Bathrooms
Heating
Sea views
Lift

Tel: +34 93 798 88 99 info@premiumhouses.com www.premiumhouses.es