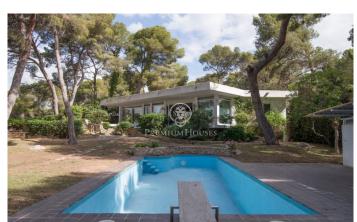

## Roda de Bara / Tarragona - Costa Dorada

House for sale with land near the sea in Roda de Bara. Spectacular modern style house, designed by an architect for himself, in a pine forest. A signature architecture, fully integrated into a plot populated by pine trees, with views of the sea and a few meters from the hidden cove of Los Capellanes. A wonderful place where you can enjoy the Mediterranean climate in all its expression. The property's outstanding feature is that its main spaces are developed on a single floor, facilitating a friendly circulation. An interior courtyard garden, visible from different areas of the house, gives a unique personality to the building. The main space is the large living room, which extends completely to the outside garden through its large glass facade, where there is a fantastic outdoor porch overlooking the Mediterranean Sea, a place where the pine forest and modern architecture merge. Next to the dining room, we find a large kitchen, with ample space for laundry. On this floor, there is also the sleeping area, with 4 double bedrooms, spacious, bright, and all exterior, grouped in two sets of two rooms with shared bathroom. In addition, there is a fifth bedroom, the master suite, with its own bathroom and a small dressing room. This area is completed with an original courtesy ...

## €950,000

337 m<sup>2</sup> 8 Bedrooms 4 Bathrooms 1,511 m<sup>2</sup> plot Pool Sea views Furnished Fireplace Security Terrace

Tel: +34 93 540 22 22