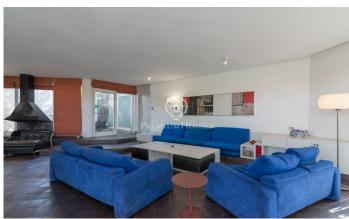

## Roda de Bara / Tarragona - Costa Dorada

House for sale with land near the sea in Roda de Bara. Spectacular modern style house, designed by an architect for himself, in a pine forest. A signature architecture, fully integrated into a plot populated by pine trees, with views of the sea and a few meters from the hidden cove of Los Capellanes. A wonderful place where you can enjoy the Mediterranean climate in all its expression. The property's outstanding feature is that its main spaces are developed on a single floor, facilitating a friendly circulation. An interior courtyard garden, visible from different areas of the house, gives a unique personality to the building. The main space is the large living room, which extends completely to the outside garden through its large glass facade, where there is a fantastic outdoor porch overlooking the Mediterranean Sea, a place where the pine forest and modern architecture merge. Next to the dining room, we find a large kitchen, with ample space for laundry. On this floor, there is also the sleeping area, with 4 double bedrooms, spacious, bright, and all exterior, grouped in two sets of two rooms with shared bathroom. In addition, there is a fifth bedroom, the master suite, with its own bathroom and a small dressing room. This area is completed with an original courtesy ...