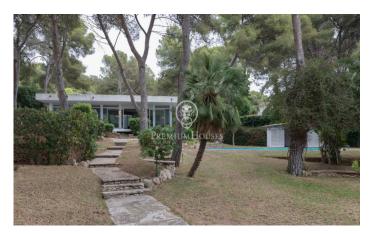

## Roda de Bara / Tarragona - Costa Dorada

House for sale with land near the sea in Roda de Bara. Spectacular modern style house, designed by an architect for himself, in a pine forest. A signature architecture, fully integrated into a plot populated by pine trees, with views of the sea and a few meters from the hidden cove of Los Capellanes. A wonderful place where you can enjoy the Mediterranean climate in all its expression. The property's outstanding feature is that its main spaces are developed on a single floor, facilitating a friendly circulation. An interior courtyard garden, visible from different areas of the house, gives a unique personality to the building. The main space is the large living room, which extends completely to the outside garden through its large glass facade, where there is a fantastic outdoor porch overlooking the Mediterranean Sea, a place where the pine forest and modern architecture merge. Next to the dining room, we find a large kitchen, with ample space for laundry. On this floor, there is also the sleeping area, with 4 double bedrooms, spacious, bright, and all exterior, grouped in two sets of two rooms with shared bathroom. In addition, there is a fifth bedroom, the master suite, with its own bathroom and a small dressing room. This area is completed with an original courtesy ...