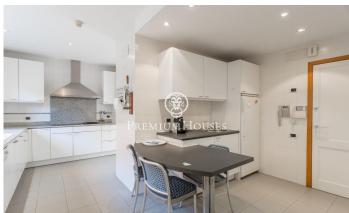

## S'Agaró / Costa Brava

We present this fabulous property located in the exclusive village of S'Agaró, located a few minutes drive from Sant Feliu de Guíxols and Platja d'Aro, makes this town a unique enclave in the heart of the Costa Brava. It has a plot of 1.204 m2 with sea views and located only 250 metres from the beach. It has a built surface of 505 m2 distributed in two floors, a basement and a large garage. Accessing the house we find the main floor, we have 1 double bedroom en suite, continuing along the corridor we enter the living-dining room, very versatile and spacious that connects the 3 spaces (living room, dining room and garden), in the centre of it is located a large glazed fireplace and behind it a large window that leads to a garden with a large swimming pool and rest area. Next to the side door leading to the shaded and relaxing area of the garden, we find a spacious and independent kitchen and a toilet; connected by the corridor we reach the rooms, and in turn we find a charming inner courtyard on the left hand side. Along the corridor there are 3 double bedrooms en suite, finishing with a single bedroom at the end of the corridor. From the dining room up the stairs to the first floor we have the last and largest double bedroom en suite which in turn connects to a terrace with