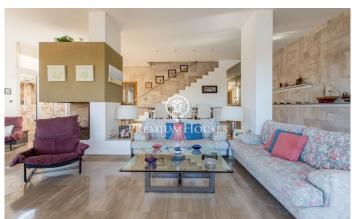

## S'Agaró / Costa Brava

We present this fabulous property located in the exclusive village of S'Agaró, located a few minutes drive from Sant Feliu de Guíxols and Platja d'Aro, makes this town a unique enclave in the heart of the Costa Brava. It has a plot of 1.204 m2 with sea views and located only 250 metres from the beach. It has a built surface of 505 m2 distributed in two floors, a basement and a large garage. Accessing the house we find the main floor, we have 1 double bedroom en suite, continuing along the corridor we enter the living-dining room, very versatile and spacious that connects the 3 spaces (living room, dining room and garden), in the centre of it is located a large glazed fireplace and behind it a large window that leads to a garden with a large swimming pool and rest area. Next to the side door leading to the shaded and relaxing area of the garden, we find a spacious and independent kitchen and a toilet; connected by the corridor we reach the rooms, and in turn we find a charming inner courtyard on the left hand side. Along the corridor there are 3 double bedrooms en suite, finishing with a single bedroom at the end of the corridor. From the dining room up the stairs to the first floor we have the last and largest double bedroom en suite which in turn connects to a terrace with