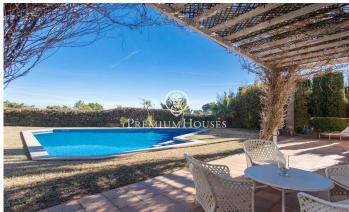

## S'Agaró / Costa Brava

We present this fabulous property located in the exclusive village of S'Agaró, located a few minutes drive from Sant Feliu de Guíxols and Platja d'Aro, makes this town a unique enclave in the heart of the Costa Brava. It has a plot of 1.204 m2 with sea views and located only 250 metres from the beach. It has a built surface of 505 m2 distributed in two floors, a basement and a large garage. Accessing the house we find the main floor, we have 1 double bedroom en suite, continuing along the corridor we enter the living-dining room, very versatile and spacious that connects the 3 spaces (living room, dining room and garden), in the centre of it is located a large glazed fireplace and behind it a large window that leads to a garden with a large swimming pool and rest area. Next to the side door leading to the shaded and relaxing area of the garden, we find a spacious and independent kitchen and a toilet; connected by the corridor we reach the rooms, and in turn we find a charming inner courtyard on the left hand side. Along the corridor there are 3 double bedrooms en suite, finishing with a single bedroom at the end of the corridor. From the dining room up the stairs to the first floor we have the last and largest double bedroom en suite which in turn connects to a terrace with

## €5,950,000

505 m<sup>2</sup>
6 Bedrooms
5 Bathrooms
1,204 m<sup>2</sup> plot
Pool
A/C
Heating
Sea views
Backyard
Fireplace
Parking
Built in closets