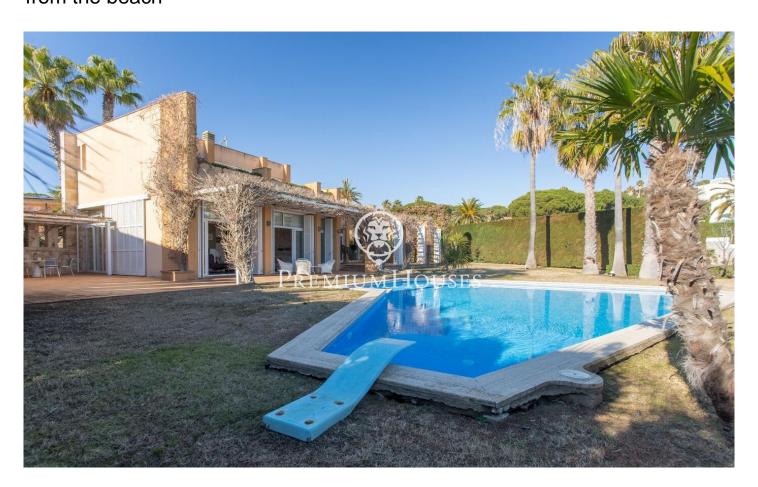

## S'Agaró / Costa Brava

We present this fabulous property located in the exclusive village of S'Agaró, located a few minutes drive from Sant Feliu de Guíxols and Platja d'Aro, makes this town a unique enclave in the heart of the Costa Brava. It has a plot of 1.204 m2 with sea views and located only 250 metres from the beach. It has a built surface of 505 m2 distributed in two floors, a basement and a large garage. Accessing the house we find the main floor, we have 1 double bedroom en suite, continuing along the corridor we enter the living-dining room, very versatile and spacious that connects the 3 spaces (living room, dining room and garden), in the centre of it is located a large glazed fireplace and behind it a large window that leads to a garden with a large swimming pool and rest area. Next to the side door leading to the shaded and relaxing area of the garden, we find a spacious and independent kitchen and a toilet; connected by the corridor we reach the rooms, and in turn we find a charming inner courtyard on the left hand side. Along the corridor there are 3 double bedrooms en suite, finishing with a single bedroom at the end of the corridor. From the dining room up the stairs to the first floor we have the last and largest double bedroom en suite which in turn connects to a terrace with

## €5,950,000

505 m<sup>2</sup>
6 Bedrooms
5 Bathrooms
1,204 m<sup>2</sup> plot
Pool
A/C
Heating
Sea views
Backyard
Fireplace
Parking
Built in closets