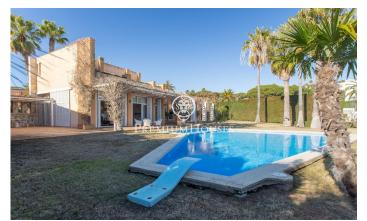

## S'Agaró / Costa Brava

We present this fabulous property located in the exclusive village of S'Agaró, located a few minutes drive from Sant Feliu de Guíxols and Platja d'Aro, makes this town a unique enclave in the heart of the Costa Brava. It has a plot of 1.204 m2 with sea views and located only 250 metres from the beach. It has a built surface of 505 m2 distributed in two floors, a basement and a large garage. Accessing the house we find the main floor, we have 1 double bedroom en suite, continuing along the corridor we enter the living-dining room, very versatile and spacious that connects the 3 spaces (living room, dining room and garden), in the centre of it is located a large glazed fireplace and behind it a large window that leads to a garden with a large swimming pool and rest area. Next to the side door leading to the shaded and relaxing area of the garden, we find a spacious and independent kitchen and a toilet; connected by the corridor we reach the rooms, and in turn we find a charming inner courtyard on the left hand side. Along the corridor there are 3 double bedrooms en suite, finishing with a single bedroom at the end of the corridor. From the dining room up the stairs to the first floor we have the last and largest double bedroom en suite which in turn connects to a terrace with

## €5,950,000

505 m<sup>2</sup>
6 Bedrooms
5 Bathrooms
1,204 m<sup>2</sup> plot
Pool
A/C
Heating
Sea views
Backyard
Fireplace
Parking
Built in closets