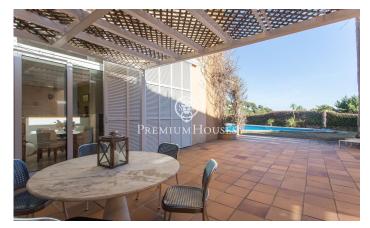

## S'Agaró / Costa Brava

We present this fabulous property located in the exclusive village of S'Agaró, located a few minutes drive from Sant Feliu de Guíxols and Platja d'Aro, makes this town a unique enclave in the heart of the Costa Brava. It has a plot of 1.204 m2 with sea views and located only 250 metres from the beach. It has a built surface of 505 m2 distributed in two floors, a basement and a large garage. Accessing the house we find the main floor, we have 1 double bedroom en suite, continuing along the corridor we enter the living-dining room, very versatile and spacious that connects the 3 spaces (living room, dining room and garden), in the centre of it is located a large glazed fireplace and behind it a large window that leads to a garden with a large swimming pool and rest area. Next to the side door leading to the shaded and relaxing area of the garden, we find a spacious and independent kitchen and a toilet; connected by the corridor we reach the rooms, and in turn we find a charming inner courtyard on the left hand side. Along the corridor there are 3 double bedrooms en suite, finishing with a single bedroom at the end of the corridor. From the dining room up the stairs to the first floor we have the last and largest double bedroom en suite which in turn connects to a terrace with