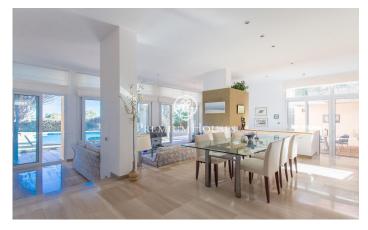

## S'Agaró / Costa Brava

We present this fabulous property located in the exclusive village of S'Agaró, located a few minutes drive from Sant Feliu de Guíxols and Platja d'Aro, makes this town a unique enclave in the heart of the Costa Brava. It has a plot of 1.204 m2 with sea views and located only 250 metres from the beach. It has a built surface of 505 m2 distributed in two floors, a basement and a large garage. Accessing the house we find the main floor, we have 1 double bedroom en suite, continuing along the corridor we enter the living-dining room, very versatile and spacious that connects the 3 spaces (living room, dining room and garden), in the centre of it is located a large glazed fireplace and behind it a large window that leads to a garden with a large swimming pool and rest area. Next to the side door leading to the shaded and relaxing area of the garden, we find a spacious and independent kitchen and a toilet; connected by the corridor we reach the rooms, and in turn we find a charming inner courtyard on the left hand side. Along the corridor there are 3 double bedrooms en suite, finishing with a single bedroom at the end of the corridor. From the dining room up the stairs to the first floor we have the last and largest double bedroom en suite which in turn connects to a terrace with