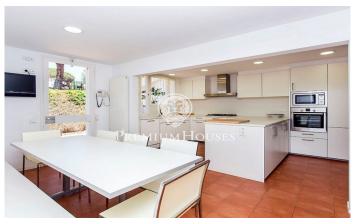

## Sant Andreu de Llavaneres / Maresme/Barcelona Costa Norte

In Sant Andreu de Llavaneras we find this property created by the renowned architects Correa and Milà. The land consists of two parcels with saline pool, well, water tank, shed tools and housing for tenant farmers. The house is distributed on one floor. It comprises entrance hall, living room with fireplace, dining room with access to the porch, kitchen, laundry and toilet. The bedroom area has four bedrooms all of them with a private toilette. In addition, there is an annex bedroom and a guest bathroom. There are two garages for a total of four cars and storage, plus a shed for four cars. It is a unique piece with beautiful sea views.