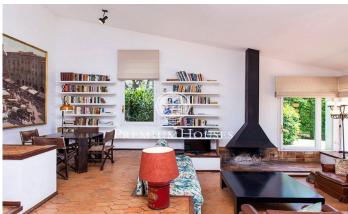

## Sant Andreu de Llavaneres / Maresme/Barcelona Costa Norte

In Sant Andreu de Llavaneras we find this property created by the renowned architects Correa and Milà. The land consists of two parcels with saline pool, well, water tank, shed tools and housing for tenant farmers. The house is distributed on one floor. It comprises entrance hall, living room with fireplace, dining room with access to the porch, kitchen, laundry and toilet. The bedroom area has four bedrooms all of them with a private toilette. In addition, there is an annex bedroom and a guest bathroom. There are two garages for a total of four cars and storage, plus a shed for four cars. It is a unique piece with beautiful sea views.