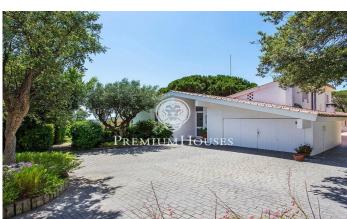

## Sant Andreu de Llavaneres / Maresme/Barcelona Costa Norte

In Sant Andreu de Llavaneras we find this property created by the renowned architects Correa and Milà. The land consists of two parcels with saline pool, well, water tank, shed tools and housing for tenant farmers. The house is distributed on one floor. It comprises entrance hall, living room with fireplace, dining room with access to the porch, kitchen, laundry and toilet. The bedroom area has four bedrooms all of them with a private toilette. In addition, there is an annex bedroom and a guest bathroom. There are two garages for a total of four cars and storage, plus a shed for four cars. It is a unique piece with beautiful sea views.

## €1,650,000

576 m<sup>2</sup>
6 Bedrooms
6 Bathrooms
5,621 m<sup>2</sup> plot
Pool
Heating
Sea views
Fireplace
Security
Parking

Tel: +34 93 798 88 99 info@premiumhouses.com www.premiumhouses.es