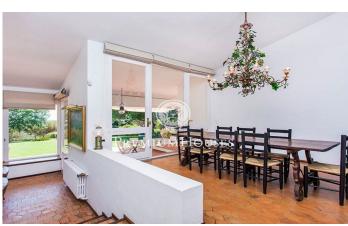

## Sant Andreu de Llavaneres / Maresme/Barcelona Costa Norte

In Sant Andreu de Llavaneras we find this property created by the renowned architects Correa and Milà. The land consists of two parcels with saline pool, well, water tank, shed tools and housing for tenant farmers. The house is distributed on one floor. It comprises entrance hall, living room with fireplace, dining room with access to the porch, kitchen, laundry and toilet. The bedroom area has four bedrooms all of them with a private toilette. In addition, there is an annex bedroom and a guest bathroom. There are two garages for a total of four cars and storage, plus a shed for four cars. It is a unique piece with beautiful sea views.