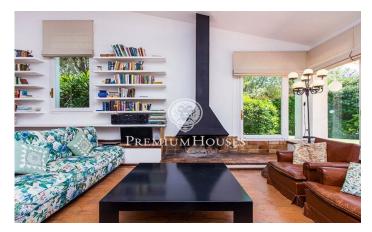

## Sant Andreu de Llavaneres / Maresme/Barcelona Costa Norte

In Sant Andreu de Llavaneras we find this property created by the renowned architects Correa and Milà. The land consists of two parcels with saline pool, well, water tank, shed tools and housing for tenant farmers. The house is distributed on one floor. It comprises entrance hall, living room with fireplace, dining room with access to the porch, kitchen, laundry and toilet. The bedroom area has four bedrooms all of them with a private toilette. In addition, there is an annex bedroom and a guest bathroom. There are two garages for a total of four cars and storage, plus a shed for four cars. It is a unique piece with beautiful sea views.