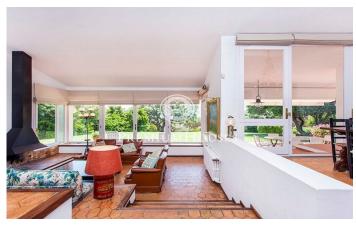

## Sant Andreu de Llavaneres / Maresme/Barcelona Costa Norte

In Sant Andreu de Llavaneras we find this property created by the renowned architects Correa and Milà. The land consists of two parcels with saline pool, well, water tank, shed tools and housing for tenant farmers. The house is distributed on one floor. It comprises entrance hall, living room with fireplace, dining room with access to the porch, kitchen, laundry and toilet. The bedroom area has four bedrooms all of them with a private toilette. In addition, there is an annex bedroom and a guest bathroom. There are two garages for a total of four cars and storage, plus a shed for four cars. It is a unique piece with beautiful sea views.