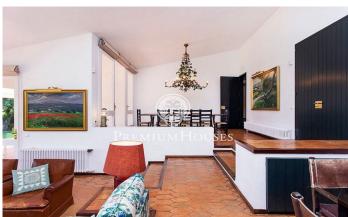

## Sant Andreu de Llavaneres / Maresme/Barcelona Costa Norte

In Sant Andreu de Llavaneras we find this property created by the renowned architects Correa and Milà. The land consists of two parcels with saline pool, well, water tank, shed tools and housing for tenant farmers. The house is distributed on one floor. It comprises entrance hall, living room with fireplace, dining room with access to the porch, kitchen, laundry and toilet. The bedroom area has four bedrooms all of them with a private toilette. In addition, there is an annex bedroom and a guest bathroom. There are two garages for a total of four cars and storage, plus a shed for four cars. It is a unique piece with beautiful sea views.