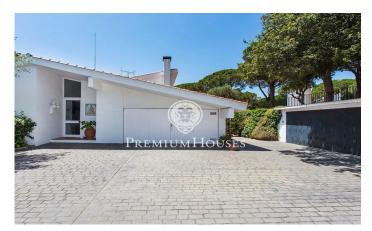

## Sant Andreu de Llavaneres / Maresme/Barcelona Costa Norte

In Sant Andreu de Llavaneras we find this property created by the renowned architects Correa and Milà. The land consists of two parcels with saline pool, well, water tank, shed tools and housing for tenant farmers. The house is distributed on one floor. It comprises entrance hall, living room with fireplace, dining room with access to the porch, kitchen, laundry and toilet. The bedroom area has four bedrooms all of them with a private toilette. In addition, there is an annex bedroom and a guest bathroom. There are two garages for a total of four cars and storage, plus a shed for four cars. It is a unique piece with beautiful sea views.