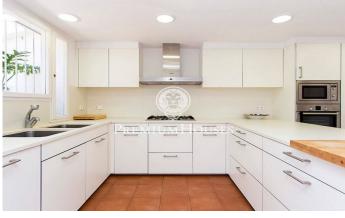

## Sant Andreu de Llavaneres / Maresme/Barcelona Costa Norte

In Sant Andreu de Llavaneras we find this property created by the renowned architects Correa and Milà. The land consists of two parcels with saline pool, well, water tank, shed tools and housing for tenant farmers. The house is distributed on one floor. It comprises entrance hall, living room with fireplace, dining room with access to the porch, kitchen, laundry and toilet. The bedroom area has four bedrooms all of them with a private toilette. In addition, there is an annex bedroom and a guest bathroom. There are two garages for a total of four cars and storage, plus a shed for four cars. It is a unique piece with beautiful sea views.