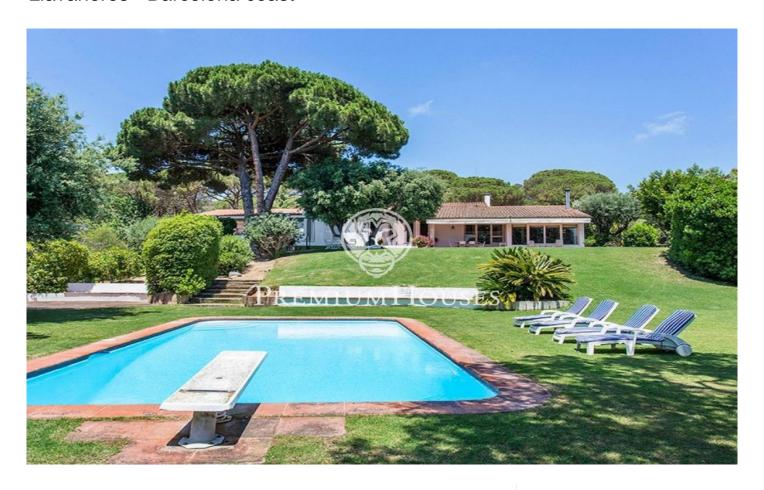

## House with swimming pool verlooking the sea in Llavaneres - Barcelona coast

## Sant Andreu de Llavaneres / Maresme/Barcelona Costa Norte

In Sant Andreu de Llavaneras we find this property created by the renowned architects Correa and Milà. The land consists of two parcels with saline pool, well, water tank, shed tools and housing for tenant farmers. The house is distributed on one floor. It comprises entrance hall, living room with fireplace, dining room with access to the porch, kitchen, laundry and toilet. The bedroom area has four bedrooms all of them with a private toilette. In addition, there is an annex bedroom and a guest bathroom. There are two garages for a total of four cars and storage, plus a shed for four cars. It is a unique piece with beautiful sea views.

## €1,650,000

576 m<sup>2</sup>
6 Bedrooms
6 Bathrooms
5,621 m<sup>2</sup> plot
Pool
Heating
Sea views
Fireplace
Security
Parking

Tel: +34 93 798 88 99 info@premiumhouses.com www.premiumhouses.es