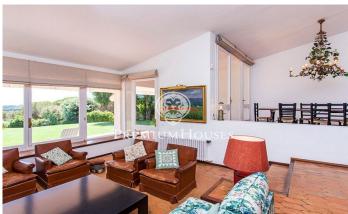

## Sant Andreu de Llavaneres / Maresme/Barcelona Costa Norte

In Sant Andreu de Llavaneras we find this property created by the renowned architects Correa and Milà. The land consists of two parcels with saline pool, well, water tank, shed tools and housing for tenant farmers. The house is distributed on one floor. It comprises entrance hall, living room with fireplace, dining room with access to the porch, kitchen, laundry and toilet. The bedroom area has four bedrooms all of them with a private toilette. In addition, there is an annex bedroom and a guest bathroom. There are two garages for a total of four cars and storage, plus a shed for four cars. It is a unique piece with beautiful sea views.