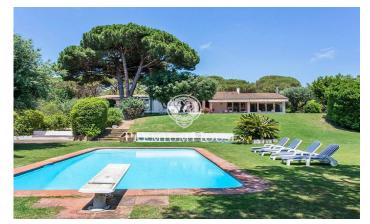

## House with swimming pool verlooking the sea in Llavaneres - Barcelona coast

## Sant Andreu de Llavaneres / Maresme/Barcelona Costa Norte

In Sant Andreu de Llavaneras we find this property created by the renowned architects Correa and Milà. The land consists of two parcels with saline pool, well, water tank, shed tools and housing for tenant farmers. The house is distributed on one floor. It comprises entrance hall, living room with fireplace, dining room with access to the porch, kitchen, laundry and toilet. The bedroom area has four bedrooms all of them with a private toilette. In addition, there is an annex bedroom and a guest bathroom. There are two garages for a total of four cars and storage, plus a shed for four cars. It is a unique piece with beautiful sea views.

## €1,650,000

576 m<sup>2</sup>
6 Bedrooms
6 Bathrooms
5,621 m<sup>2</sup> plot
Pool
Heating
Sea views
Fireplace
Security
Parking

Tel: +34 93 798 88 99 info@premiumhouses.com www.premiumhouses.es