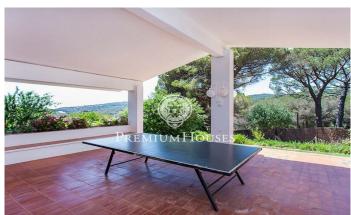

## Sant Andreu de Llavaneres / Maresme/Barcelona Costa Norte

In Sant Andreu de Llavaneras we find this property created by the renowned architects Correa and Milà. The land consists of two parcels with saline pool, well, water tank, shed tools and housing for tenant farmers. The house is distributed on one floor. It comprises entrance hall, living room with fireplace, dining room with access to the porch, kitchen, laundry and toilet. The bedroom area has four bedrooms all of them with a private toilette. In addition, there is an annex bedroom and a guest bathroom. There are two garages for a total of four cars and storage, plus a shed for four cars. It is a unique piece with beautiful sea views.