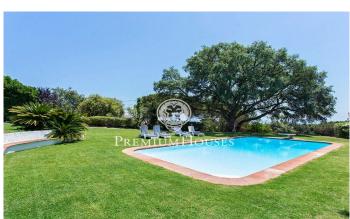

## Sant Andreu de Llavaneres / Maresme/Barcelona Costa Norte

In Sant Andreu de Llavaneras we find this property created by the renowned architects Correa and Milà. The land consists of two parcels with saline pool, well, water tank, shed tools and housing for tenant farmers. The house is distributed on one floor. It comprises entrance hall, living room with fireplace, dining room with access to the porch, kitchen, laundry and toilet. The bedroom area has four bedrooms all of them with a private toilette. In addition, there is an annex bedroom and a guest bathroom. There are two garages for a total of four cars and storage, plus a shed for four cars. It is a unique piece with beautiful sea views.

## €1,650,000

576 m<sup>2</sup>
6 Bedrooms
6 Bathrooms
5,621 m<sup>2</sup> plot
Pool
Heating
Sea views
Fireplace
Security
Parking

Tel: +34 93 798 88 99 info@premiumhouses.com www.premiumhouses.es