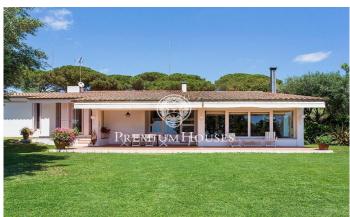

## House with swimming pool verlooking the sea in Llavaneres - Barcelona coast

## Sant Andreu de Llavaneres / Maresme/Barcelona Costa Norte

In Sant Andreu de Llavaneras we find this property created by the renowned architects Correa and Milà. The land consists of two parcels with saline pool, well, water tank, shed tools and housing for tenant farmers. The house is distributed on one floor. It comprises entrance hall, living room with fireplace, dining room with access to the porch, kitchen, laundry and toilet. The bedroom area has four bedrooms all of them with a private toilette. In addition, there is an annex bedroom and a guest bathroom. There are two garages for a total of four cars and storage, plus a shed for four cars. It is a unique piece with beautiful sea views.

## €1,650,000

576 m<sup>2</sup>
6 Bedrooms
6 Bathrooms
5,621 m<sup>2</sup> plot
Pool
Heating
Sea views
Fireplace
Security
Parking

Tel: +34 93 798 88 99 info@premiumhouses.com www.premiumhouses.es