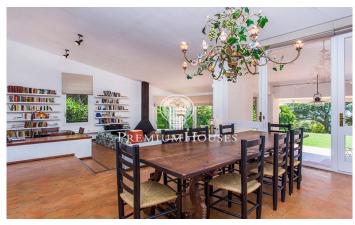

## Sant Andreu de Llavaneres / Maresme/Barcelona Costa Norte

In Sant Andreu de Llavaneras we find this property created by the renowned architects Correa and Milà. The land consists of two parcels with saline pool, well, water tank, shed tools and housing for tenant farmers. The house is distributed on one floor. It comprises entrance hall, living room with fireplace, dining room with access to the porch, kitchen, laundry and toilet. The bedroom area has four bedrooms all of them with a private toilette. In addition, there is an annex bedroom and a guest bathroom. There are two garages for a total of four cars and storage, plus a shed for four cars. It is a unique piece with beautiful sea views.