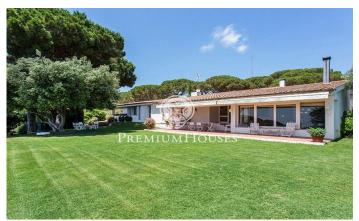

## Sant Andreu de Llavaneres / Maresme/Barcelona Costa Norte

In Sant Andreu de Llavaneras we find this property created by the renowned architects Correa and Milà. The land consists of two parcels with saline pool, well, water tank, shed tools and housing for tenant farmers. The house is distributed on one floor. It comprises entrance hall, living room with fireplace, dining room with access to the porch, kitchen, laundry and toilet. The bedroom area has four bedrooms all of them with a private toilette. In addition, there is an annex bedroom and a guest bathroom. There are two garages for a total of four cars and storage, plus a shed for four cars. It is a unique piece with beautiful sea views.

## €1,650,000

576 m<sup>2</sup>
6 Bedrooms
6 Bathrooms
5,621 m<sup>2</sup> plot
Pool
Heating
Sea views
Fireplace
Security
Parking

Tel: +34 93 798 88 99 info@premiumhouses.com www.premiumhouses.es