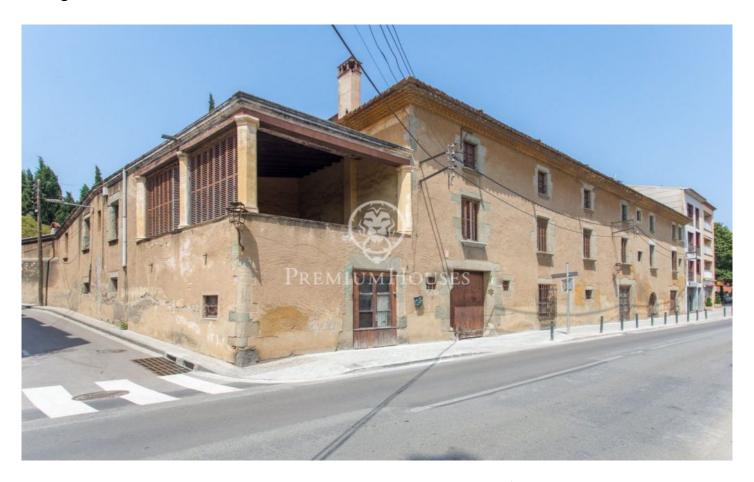

## Magnificent opportunity, country house in the centre of the village, in Llavaneres.

Ref: W-0263SA

## Sant Andreu de Llavaneres / Maresme/Barcelona Costa Norte

Magnificent property located in the town centre of Sant Andreu de Llavaneres. Its existence is documented since 1.380. The current building dates back to 1687. Refurbished in 1829 and again in the mid-20th century. Rectangular building consisting of a ground floor plus two storeys. The roof is hipped. The openings are made of crushed stone, with lintels on the doors. The façade ends with a double cornice. It preserves the charm of several centuries with high vaulted ceilings, majestic staircase and Catalan tuff floors. Property registered in the Municipal Protection Catalogue with change of use in process, possibility of construction of 7 dwellings and with the possibility of commercial premises on the ground floor. It also has a spectacular romantic garden included in the municipal protection catalogue. The constructed area is 1.847m2 on a plot of 2.135m2.