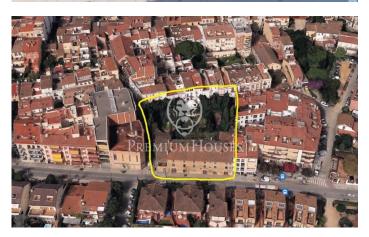

## Sant Andreu de Llavaneres / Maresme/Barcelona Costa Norte

Magnificent property located in the town centre of Sant Andreu de Llavaneres. Its existence is documented since 1.380. The current building dates back to 1687. Refurbished in 1829 and again in the mid-20th century. Rectangular building consisting of a ground floor plus two storeys. The roof is hipped. The openings are made of crushed stone, with lintels on the doors. The façade ends with a double cornice. It preserves the charm of several centuries with high vaulted ceilings, majestic staircase and Catalan tuff floors. Property registered in the Municipal Protection Catalogue with change of use in process, possibility of construction of 7 dwellings and with the possibility of commercial premises on the ground floor. It also has a spectacular romantic garden included in the municipal protection catalogue. The constructed area is 1.847m2 on a plot of 2.135m2.