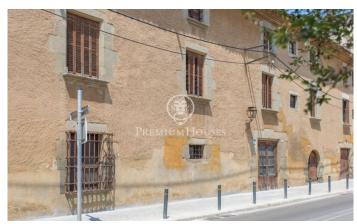

## Sant Andreu de Llavaneres / Maresme/Barcelona Costa Norte

Magnificent property located in the town centre of Sant Andreu de Llavaneres. Its existence is documented since 1.380. The current building dates back to 1687. Refurbished in 1829 and again in the mid-20th century. Rectangular building consisting of a ground floor plus two storeys. The roof is hipped. The openings are made of crushed stone, with lintels on the doors. The façade ends with a double cornice. It preserves the charm of several centuries with high vaulted ceilings, majestic staircase and Catalan tuff floors. Property registered in the Municipal Protection Catalogue with change of use in process, possibility of construction of 7 dwellings and with the possibility of commercial premises on the ground floor. It also has a spectacular romantic garden included in the municipal protection catalogue. The constructed area is 1.847m2 on a plot of 2.135m2.