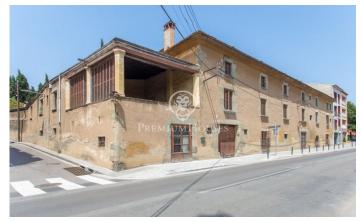

## Sant Andreu de Llavaneres / Maresme/Barcelona Costa Norte

Magnificent property located in the town centre of Sant Andreu de Llavaneres. Its existence is documented since 1.380. The current building dates back to 1687. Refurbished in 1829 and again in the mid-20th century. Rectangular building consisting of a ground floor plus two storeys. The roof is hipped. The openings are made of crushed stone, with lintels on the doors. The façade ends with a double cornice. It preserves the charm of several centuries with high vaulted ceilings, majestic staircase and Catalan tuff floors. Property registered in the Municipal Protection Catalogue with change of use in process, possibility of construction of 7 dwellings and with the possibility of commercial premises on the ground floor. It also has a spectacular romantic garden included in the municipal protection catalogue. The constructed area is 1.847m2 on a plot of 2.135m2.