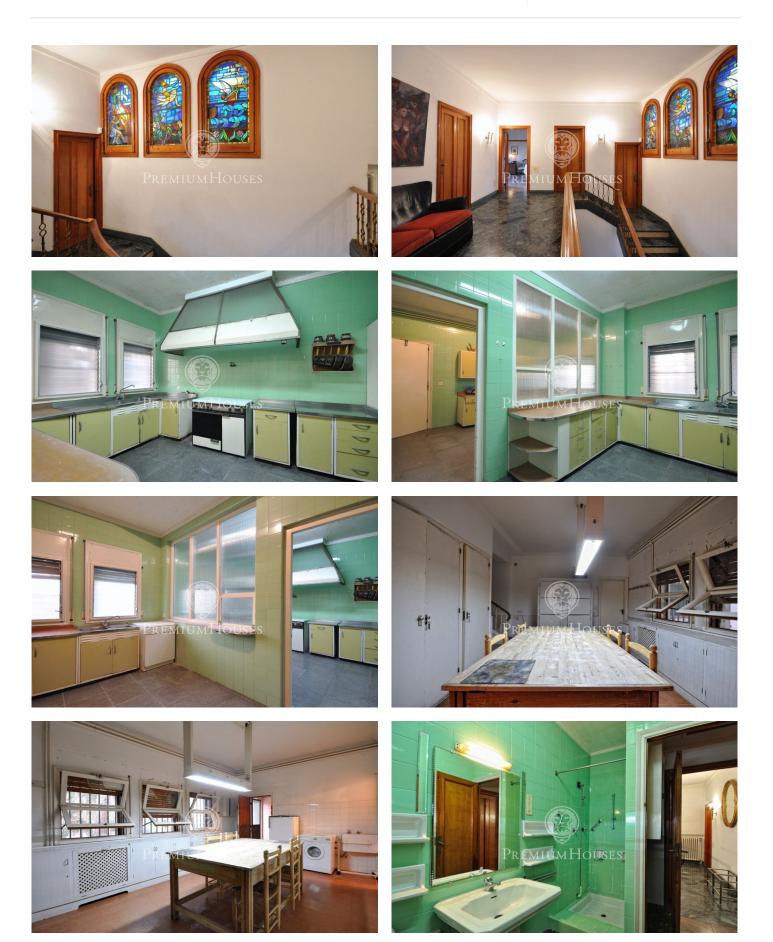

## Sant Andreu de Llavaneres / Maresme/Barcelona Costa Norte

Near the center of Sant Andreu de Llavaneres we have this stately estate with an area of ??approximately 20,000m2 and several buildings over the main house, such as an attached house, large swimming pool with changing rooms, pediment and barbecue that add an approximate total of 3,000m2 built The main house of 700m2 reminiscent of the Basque style with a solid construction, use of natural stone and large windows that give a lot of brightness to the interior. On the ground floor we have the living room with marble fireplace, dining room, office with library area and other marble fireplace, sliding doors with noble wood, marble floors. The back is used in the kitchen, ironing area, rooms and service bathroom, garage and independent room for the driver. In the basement there is the machine room. On the first floor, accessed by a staircase with a high-value stained glass window, the four rooms, the bathrooms and terraces with views of the landscape and sea are distributed. It is a unique property with total privacy that combines landscaped and wooded areas and with two entrances from the road that joins Mataró with Sant Andreu de Llavaneres.