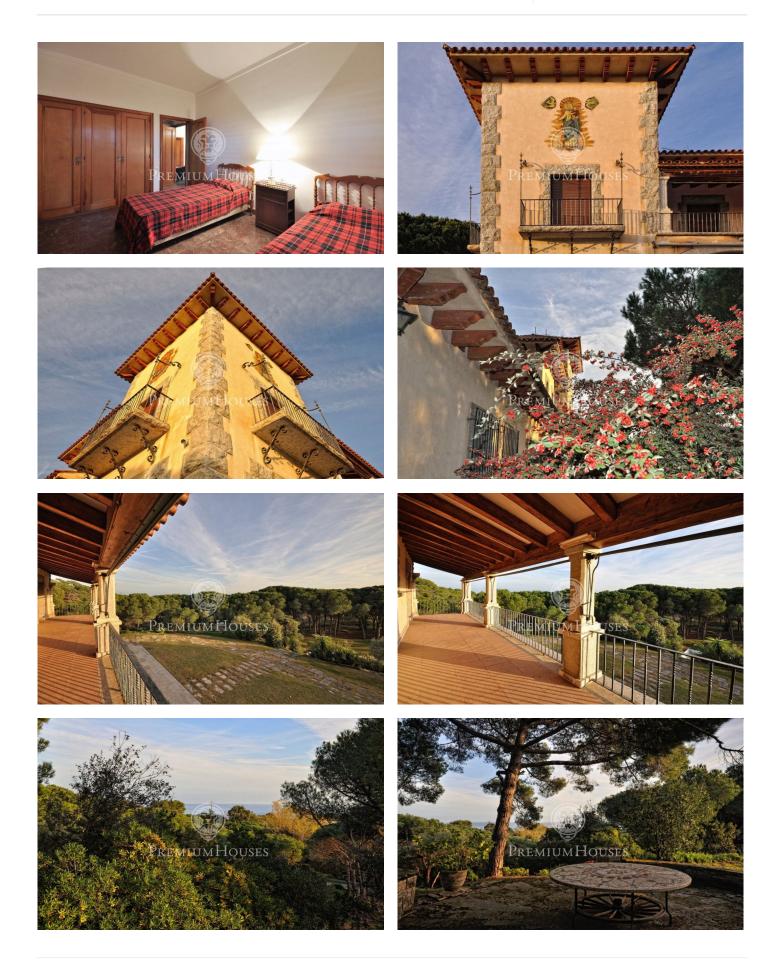

## Sant Andreu de Llavaneres / Maresme/Barcelona Costa Norte

Near the center of Sant Andreu de Llavaneres we have this stately estate with an area of ??approximately 20,000m2 and several buildings over the main house, such as an attached house, large swimming pool with changing rooms, pediment and barbecue that add an approximate total of 3,000m2 built The main house of 700m2 reminiscent of the Basque style with a solid construction, use of natural stone and large windows that give a lot of brightness to the interior. On the ground floor we have the living room with marble fireplace, dining room, office with library area and other marble fireplace, sliding doors with noble wood, marble floors. The back is used in the kitchen, ironing area, rooms and service bathroom, garage and independent room for the driver. In the basement there is the machine room. On the first floor, accessed by a staircase with a high-value stained glass window, the four rooms, the bathrooms and terraces with views of the landscape and sea are distributed. It is a unique property with total privacy that combines landscaped and wooded areas and with two entrances from the road that joins Mataró with Sant Andreu de Llavaneres.