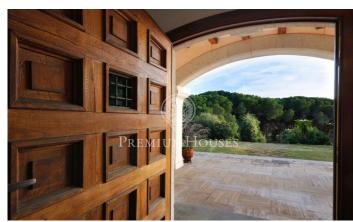

## Sant Andreu de Llavaneres / Maresme/Barcelona Costa Norte

Near the center of Sant Andreu de Llavaneres we have this stately estate with an area of ??approximately 20,000m2 and several buildings over the main house, such as an attached house, large swimming pool with changing rooms, pediment and barbecue that add an approximate total of 3,000m2 built The main house of 700m2 reminiscent of the Basque style with a solid construction, use of natural stone and large windows that give a lot of brightness to the interior. On the ground floor we have the living room with marble fireplace, dining room, office with library area and other marble fireplace, sliding doors with noble wood, marble floors. The back is used in the kitchen, ironing area, rooms and service bathroom, garage and independent room for the driver. In the basement there is the machine room. On the first floor, accessed by a staircase with a high-value stained glass window, the four rooms, the bathrooms and terraces with views of the landscape and sea are distributed. It is a unique property with total privacy that combines landscaped and wooded areas and with two entrances from the road that joins Mataró with Sant Andreu de Llavaneres.