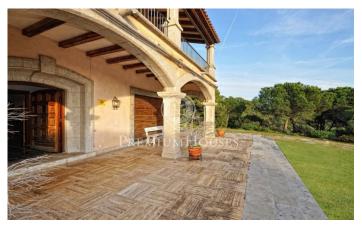

## Sant Andreu de Llavaneres / Maresme/Barcelona Costa Norte

Near the center of Sant Andreu de Llavaneres we have this stately estate with an area of ??approximately 20,000m2 and several buildings over the main house, such as an attached house, large swimming pool with changing rooms, pediment and barbecue that add an approximate total of 3,000m2 built The main house of 700m2 reminiscent of the Basque style with a solid construction, use of natural stone and large windows that give a lot of brightness to the interior. On the ground floor we have the living room with marble fireplace, dining room, office with library area and other marble fireplace, sliding doors with noble wood, marble floors. The back is used in the kitchen, ironing area, rooms and service bathroom, garage and independent room for the driver. In the basement there is the machine room. On the first floor, accessed by a staircase with a high-value stained glass window, the four rooms, the bathrooms and terraces with views of the landscape and sea are distributed. It is a unique property with total privacy that combines landscaped and wooded areas and with two entrances from the road that joins Mataró with Sant Andreu de Llavaneres.

## €1,750,000

700 m<sup>2</sup> 4 Bedrooms 3 Bathrooms 18,662 m<sup>2</sup> plot Pool Heating Fireplace Parking Built in closets

Avda. Maresme, 143 Mataró Tel: +34 93 798 88 99

Avda. Maresme, 143 Mataró Tel: +34 93 798 88 99