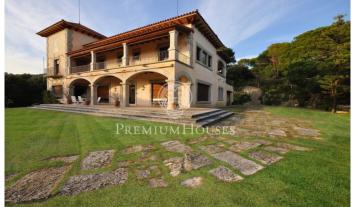

## Sant Andreu de Llavaneres / Maresme/Barcelona Costa Norte

Near the center of Sant Andreu de Llavaneres we have this stately estate with an area of ??approximately 20,000m2 and several buildings over the main house, such as an attached house, large swimming pool with changing rooms, pediment and barbecue that add an approximate total of 3,000m2 built The main house of 700m2 reminiscent of the Basque style with a solid construction, use of natural stone and large windows that give a lot of brightness to the interior. On the ground floor we have the living room with marble fireplace, dining room, office with library area and other marble fireplace, sliding doors with noble wood, marble floors. The back is used in the kitchen, ironing area, rooms and service bathroom, garage and independent room for the driver. In the basement there is the machine room. On the first floor, accessed by a staircase with a high-value stained glass window, the four rooms, the bathrooms and terraces with views of the landscape and sea are distributed. It is a unique property with total privacy that combines landscaped and wooded areas and with two entrances from the road that joins Mataró with Sant Andreu de Llavaneres.

## €1,750,000

700 m<sup>2</sup> 4 Bedrooms 3 Bathrooms 18,662 m<sup>2</sup> plot Pool Heating Fireplace Parking Built in closets

Avda. Maresme, 143 Mataró Tel: +34 93 798 88 99

Avda. Maresme, 143 Mataró Tel: +34 93 798 88 99