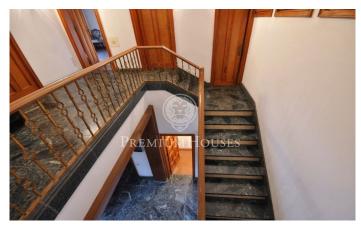

## Sant Andreu de Llavaneres / Maresme/Barcelona Costa Norte

Near the center of Sant Andreu de Llavaneres we have this stately estate with an area of ??approximately 20,000m2 and several buildings over the main house, such as an attached house, large swimming pool with changing rooms, pediment and barbecue that add an approximate total of 3,000m2 built The main house of 700m2 reminiscent of the Basque style with a solid construction, use of natural stone and large windows that give a lot of brightness to the interior. On the ground floor we have the living room with marble fireplace, dining room, office with library area and other marble fireplace, sliding doors with noble wood, marble floors. The back is used in the kitchen, ironing area, rooms and service bathroom, garage and independent room for the driver. In the basement there is the machine room. On the first floor, accessed by a staircase with a high-value stained glass window, the four rooms, the bathrooms and terraces with views of the landscape and sea are distributed. It is a unique property with total privacy that combines landscaped and wooded areas and with two entrances from the road that joins Mataró with Sant Andreu de Llavaneres.