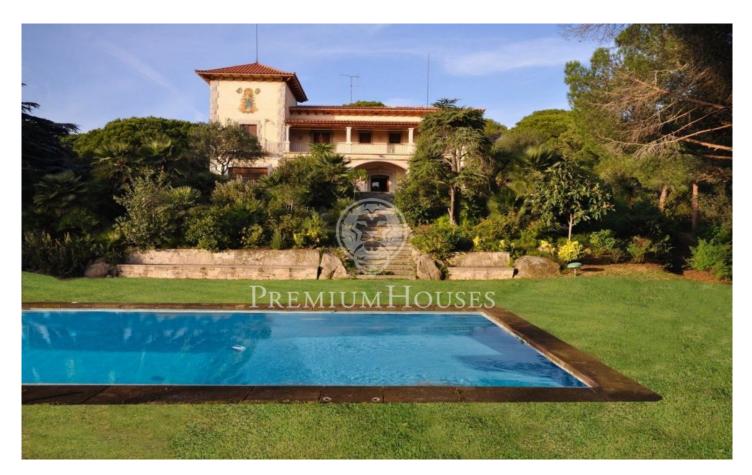

## Sant Andreu de Llavaneres / Maresme/Barcelona Costa Norte

Near the center of Sant Andreu de Llavaneres we have this stately estate with an area of ??approximately 20,000m2 and several buildings over the main house, such as an attached house, large swimming pool with changing rooms, pediment and barbecue that add an approximate total of 3,000m2 built The main house of 700m2 reminiscent of the Basque style with a solid construction, use of natural stone and large windows that give a lot of brightness to the interior. On the ground floor we have the living room with marble fireplace, dining room, office with library area and other marble fireplace, sliding doors with noble wood, marble floors. The back is used in the kitchen, ironing area, rooms and service bathroom, garage and independent room for the driver. In the basement there is the machine room. On the first floor, accessed by a staircase with a high-value stained glass window, the four rooms, the bathrooms and terraces with views of the landscape and sea are distributed. It is a unique property with total privacy that combines landscaped and wooded areas and with two entrances from the road that joins Mataró with Sant Andreu de Llavaneres.

## €1,750,000

700 m<sup>2</sup> 4 Bedrooms 3 Bathrooms 18,662 m<sup>2</sup> plot Pool Heating Fireplace Parking Built in closets

Avda. Maresme, 143 Mataró Tel: +34 93 798 88 99

Avda. Maresme, 143 Mataró Tel: +34 93 798 88 99