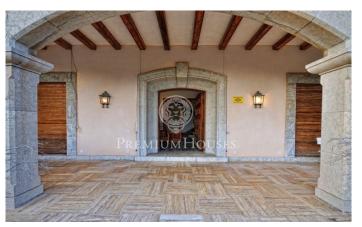

## Sant Andreu de Llavaneres / Maresme/Barcelona Costa Norte

Near the center of Sant Andreu de Llavaneres we have this stately estate with an area of ??approximately 20,000m2 and several buildings over the main house, such as an attached house, large swimming pool with changing rooms, pediment and barbecue that add an approximate total of 3,000m2 built The main house of 700m2 reminiscent of the Basque style with a solid construction, use of natural stone and large windows that give a lot of brightness to the interior. On the ground floor we have the living room with marble fireplace, dining room, office with library area and other marble fireplace, sliding doors with noble wood, marble floors. The back is used in the kitchen, ironing area, rooms and service bathroom, garage and independent room for the driver. In the basement there is the machine room. On the first floor, accessed by a staircase with a high-value stained glass window, the four rooms, the bathrooms and terraces with views of the landscape and sea are distributed. It is a unique property with total privacy that combines landscaped and wooded areas and with two entrances from the road that joins Mataró with Sant Andreu de Llavaneres.