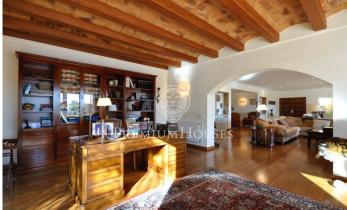

## Sant Andreu de Llavaneres / Maresme/Barcelona Costa Norte

Magnificent property located in the center of Sant Andreu de Llavaneres. Its location is perfect, close to all services and the motorway that connects us with Barcelona in thirty minutes, very close to one of the best marinas of Maresme and at the entrance of a great golf, with top-level sports facilities. The house is distributed practically all in plant; It is surrounded by a large garden in which has been located a magnificent infinity pool, barbecue area and a large porch. The property has fantastic views of the sea, especially from its spectacular porch, which, due to its size, is ideal for parties and events, practically all year round due to its microclimate and good location overlooking the sea. The house is very well distributed: on its right wing there is the large living room with direct access to the large porch, next to it, the large kitchen with the service area, at the other end we find the night area itself, composed for four bedrooms one of them en suite, two more bathrooms, they give service to the rest of bedrooms. On the first floor we have a large, completely open living room of about 80 square meters, which can function as an apartment for the youngest of the house or for guests; finally in the attic there is a large bedroom with a magnificent bathroom and е...