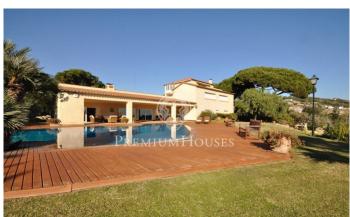

## Sant Andreu de Llavaneres / Maresme/Barcelona Costa Norte

Magnificent property located in the center of Sant Andreu de Llavaneres. Its location is perfect, close to all services and the motorway that connects us with Barcelona in thirty minutes, very close to one of the best marinas of Maresme and at the entrance of a great golf, with top-level sports facilities. The house is distributed practically all in plant; It is surrounded by a large garden in which has been located a magnificent infinity pool, barbecue area and a large porch. The property has fantastic views of the sea, especially from its spectacular porch, which, due to its size, is ideal for parties and events, practically all year round due to its microclimate and good location overlooking the sea. The house is very well distributed: on its right wing there is the large living room with direct access to the large porch, next to it, the large kitchen with the service area, at the other end we find the night area itself, composed for four bedrooms one of them en suite, two more bathrooms, they give service to the rest of bedrooms. On the first floor we have a large, completely open living room of about 80 square meters, which can function as an apartment for the youngest of the house or for guests; finally in the attic there is a large bedroom with a magnificent bathroom and е...

## €2,890,000

1,001 m<sup>2</sup>

5 Bedrooms

5 Bathrooms

4,000 m<sup>2</sup> plot

Pool

A/C

Heating