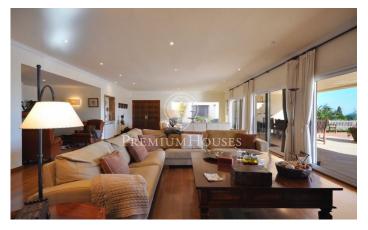

## Sant Andreu de Llavaneres / Maresme/Barcelona Costa Norte

Magnificent property located in the center of Sant Andreu de Llavaneres. Its location is perfect, close to all services and the motorway that connects us with Barcelona in thirty minutes, very close to one of the best marinas of Maresme and at the entrance of a great golf, with top-level sports facilities. The house is distributed practically all in plant; It is surrounded by a large garden in which has been located a magnificent infinity pool, barbecue area and a large porch. The property has fantastic views of the sea, especially from its spectacular porch, which, due to its size, is ideal for parties and events, practically all year round due to its microclimate and good location overlooking the sea. The house is very well distributed: on its right wing there is the large living room with direct access to the large porch, next to it, the large kitchen with the service area, at the other end we find the night area itself, composed for four bedrooms one of them en suite, two more bathrooms, they give service to the rest of bedrooms. On the first floor we have a large, completely open living room of about 80 square meters, which can function as an apartment for the youngest of the house or for guests; finally in the attic there is a large bedroom with a magnificent bathroom and е...