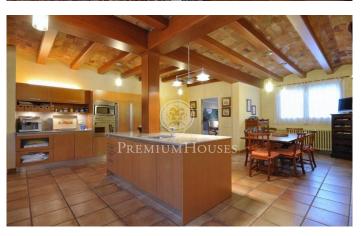

## Sant Andreu de Llavaneres / Maresme/Barcelona Costa Norte

Magnificent property located in the center of Sant Andreu de Llavaneres. Its location is perfect, close to all services and the motorway that connects us with Barcelona in thirty minutes, very close to one of the best marinas of Maresme and at the entrance of a great golf, with top-level sports facilities. The house is distributed practically all in plant; It is surrounded by a large garden in which has been located a magnificent infinity pool, barbecue area and a large porch. The property has fantastic views of the sea, especially from its spectacular porch, which, due to its size, is ideal for parties and events, practically all year round due to its microclimate and good location overlooking the sea. The house is very well distributed: on its right wing there is the large living room with direct access to the large porch, next to it, the large kitchen with the service area, at the other end we find the night area itself, composed for four bedrooms one of them en suite, two more bathrooms, they give service to the rest of bedrooms. On the first floor we have a large, completely open living room of about 80 square meters, which can function as an apartment for the youngest of the house or for guests; finally in the attic there is a large bedroom with a magnificent bathroom and е...