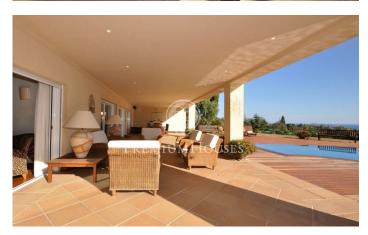

## Sant Andreu de Llavaneres / Maresme/Barcelona Costa Norte

Magnificent property located in the center of Sant Andreu de Llavaneres. Its location is perfect, close to all services and the motorway that connects us with Barcelona in thirty minutes, very close to one of the best marinas of Maresme and at the entrance of a great golf, with top-level sports facilities. The house is distributed practically all in plant; It is surrounded by a large garden in which has been located a magnificent infinity pool, barbecue area and a large porch. The property has fantastic views of the sea, especially from its spectacular porch, which, due to its size, is ideal for parties and events, practically all year round due to its microclimate and good location overlooking the sea. The house is very well distributed: on its right wing there is the large living room with direct access to the large porch, next to it, the large kitchen with the service area, at the other end we find the night area itself, composed for four bedrooms one of them en suite, two more bathrooms, they give service to the rest of bedrooms. On the first floor we have a large, completely open living room of about 80 square meters, which can function as an apartment for the youngest of the house or for guests; finally in the attic there is a large bedroom with a magnificent bathroom and е...