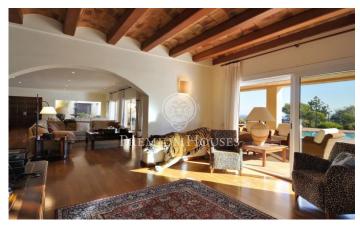

## Sant Andreu de Llavaneres / Maresme/Barcelona Costa Norte

Magnificent property located in the center of Sant Andreu de Llavaneres. Its location is perfect, close to all services and the motorway that connects us with Barcelona in thirty minutes, very close to one of the best marinas of Maresme and at the entrance of a great golf, with top-level sports facilities. The house is distributed practically all in plant; It is surrounded by a large garden in which has been located a magnificent infinity pool, barbecue area and a large porch. The property has fantastic views of the sea, especially from its spectacular porch, which, due to its size, is ideal for parties and events, practically all year round due to its microclimate and good location overlooking the sea. The house is very well distributed: on its right wing there is the large living room with direct access to the large porch, next to it, the large kitchen with the service area, at the other end we find the night area itself, composed for four bedrooms one of them en suite, two more bathrooms, they give service to the rest of bedrooms. On the first floor we have a large, completely open living room of about 80 square meters, which can function as an apartment for the youngest of the house or for guests; finally in the attic there is a large bedroom with a magnificent bathroom and е...