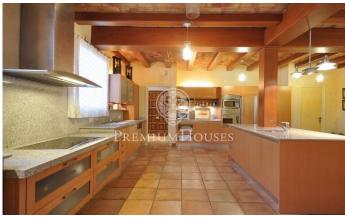

## Sant Andreu de Llavaneres / Maresme/Barcelona Costa Norte

Magnificent property located in the center of Sant Andreu de Llavaneres. Its location is perfect, close to all services and the motorway that connects us with Barcelona in thirty minutes, very close to one of the best marinas of Maresme and at the entrance of a great golf, with top-level sports facilities. The house is distributed practically all in plant; It is surrounded by a large garden in which has been located a magnificent infinity pool, barbecue area and a large porch. The property has fantastic views of the sea, especially from its spectacular porch, which, due to its size, is ideal for parties and events, practically all year round due to its microclimate and good location overlooking the sea. The house is very well distributed: on its right wing there is the large living room with direct access to the large porch, next to it, the large kitchen with the service area, at the other end we find the night area itself, composed for four bedrooms one of them en suite, two more bathrooms, they give service to the rest of bedrooms. On the first floor we have a large, completely open living room of about 80 square meters, which can function as an apartment for the youngest of the house or for guests; finally in the attic there is a large bedroom with a magnificent bathroom and е...