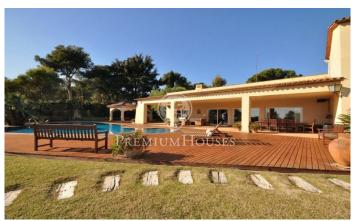

## Sant Andreu de Llavaneres / Maresme/Barcelona Costa Norte

Magnificent property located in the center of Sant Andreu de Llavaneres. Its location is perfect, close to all services and the motorway that connects us with Barcelona in thirty minutes, very close to one of the best marinas of Maresme and at the entrance of a great golf, with top-level sports facilities. The house is distributed practically all in plant; It is surrounded by a large garden in which has been located a magnificent infinity pool, barbecue area and a large porch. The property has fantastic views of the sea, especially from its spectacular porch, which, due to its size, is ideal for parties and events, practically all year round due to its microclimate and good location overlooking the sea. The house is very well distributed: on its right wing there is the large living room with direct access to the large porch, next to it, the large kitchen with the service area, at the other end we find the night area itself, composed for four bedrooms one of them en suite, two more bathrooms, they give service to the rest of bedrooms. On the first floor we have a large, completely open living room of about 80 square meters, which can function as an apartment for the youngest of the house or for guests; finally in the attic there is a large bedroom with a magnificent bathroom and е...

## €2,890,000

1,001 m<sup>2</sup>

5 Bedrooms

5 Bathrooms

4,000 m<sup>2</sup> plot

Pool

A/C

Heating