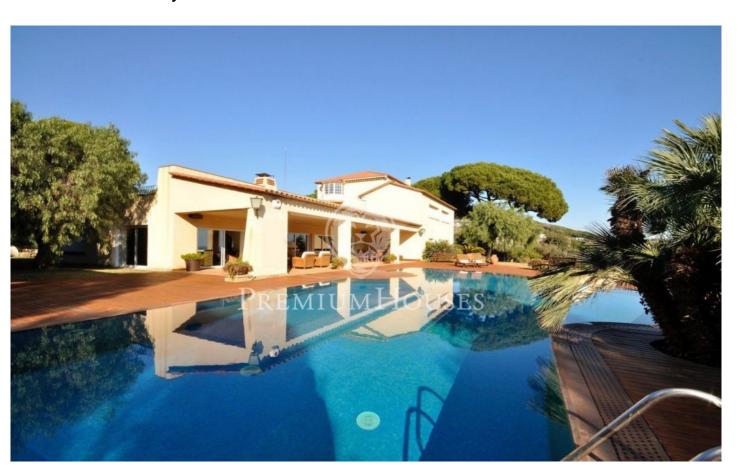

## Sant Andreu de Llavaneres / Maresme/Barcelona Costa Norte

Magnificent property located in the center of Sant Andreu de Llavaneres. Its location is perfect, close to all services and the motorway that connects us with Barcelona in thirty minutes, very close to one of the best marinas of Maresme and at the entrance of a great golf, with top-level sports facilities. The house is distributed practically all in plant; It is surrounded by a large garden in which has been located a magnificent infinity pool, barbecue area and a large porch. The property has fantastic views of the sea, especially from its spectacular porch, which, due to its size, is ideal for parties and events, practically all year round due to its microclimate and good location overlooking the sea. The house is very well distributed: on its right wing there is the large living room with direct access to the large porch, next to it, the large kitchen with the service area, at the other end we find the night area itself, composed for four bedrooms one of them en suite, two more bathrooms, they give service to the rest of bedrooms. On the first floor we have a large, completely open living room of about 80 square meters, which can function as an apartment for the youngest of the house or for guests; finally in the attic there is a large bedroom with a magnificent bathroom and е...