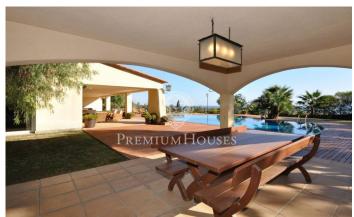

## Sant Andreu de Llavaneres / Maresme/Barcelona Costa Norte

Magnificent property located in the center of Sant Andreu de Llavaneres. Its location is perfect, close to all services and the motorway that connects us with Barcelona in thirty minutes, very close to one of the best marinas of Maresme and at the entrance of a great golf, with top-level sports facilities. The house is distributed practically all in plant; It is surrounded by a large garden in which has been located a magnificent infinity pool, barbecue area and a large porch. The property has fantastic views of the sea, especially from its spectacular porch, which, due to its size, is ideal for parties and events, practically all year round due to its microclimate and good location overlooking the sea. The house is very well distributed: on its right wing there is the large living room with direct access to the large porch, next to it, the large kitchen with the service area, at the other end we find the night area itself, composed for four bedrooms one of them en suite, two more bathrooms, they give service to the rest of bedrooms. On the first floor we have a large, completely open living room of about 80 square meters, which can function as an apartment for the youngest of the house or for guests; finally in the attic there is a large bedroom with a magnificent bathroom and е...