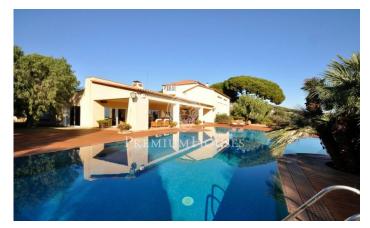

## Sant Andreu de Llavaneres / Maresme/Barcelona Costa Norte

Magnificent property located in the center of Sant Andreu de Llavaneres. Its location is perfect, close to all services and the motorway that connects us with Barcelona in thirty minutes, very close to one of the best marinas of Maresme and at the entrance of a great golf, with top-level sports facilities. The house is distributed practically all in plant; It is surrounded by a large garden in which has been located a magnificent infinity pool, barbecue area and a large porch. The property has fantastic views of the sea, especially from its spectacular porch, which, due to its size, is ideal for parties and events, practically all year round due to its microclimate and good location overlooking the sea. The house is very well distributed: on its right wing there is the large living room with direct access to the large porch, next to it, the large kitchen with the service area, at the other end we find the night area itself, composed for four bedrooms one of them en suite, two more bathrooms, they give service to the rest of bedrooms. On the first floor we have a large, completely open living room of about 80 square meters, which can function as an apartment for the youngest of the house or for guests; finally in the attic there is a large bedroom with a magnificent bathroom and е...