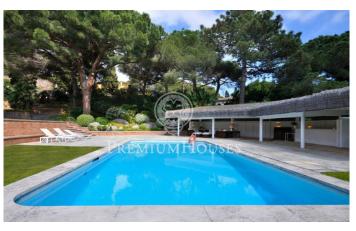

## Sant Andreu de Llavaneres / Maresme/Barcelona Costa Norte

In the most emblematic residential environment of Llavaneras we find this magnificent estate that has more than 6,500 m2 of land. Splendid construction of brickwork, with large windows and openings to the outside, in the purest Mediterranean style. An intelligent distribution that houses all the main rooms on a single floor, several lounges, 6 bedrooms with their corresponding bathrooms and the service area that has a kitchen, office, laundry room, outside shopkeeper and a bedroom suite for the service staff. Each zone is independent and perfectly defined. Premium comfort, since daily life can be carried out in a single level. All spaces open to the porches and gardens, unquestionable protagonists during the summer period and most months of the year. On the lower floor we find a large multipurpose games room with pool table and bar counter. The outdoor space offers different environments, the garden area of the pool with a practical and impeccable porch that can be completely closed with automated shutters, a forest that gives privacy and colour, the pediment with its changing rooms in independent construction. The farm has several accesses and a garage for three vehicles plus an outdoor area where you can also park. Oriented to the south, in an excellent location near the urb...

## €2,500,000

1,553 m<sup>2</sup>
7 Bedrooms
7 Bathrooms
6,477 m<sup>2</sup> plot
Pool
Heating
Sea views
Fireplace
Built in closets