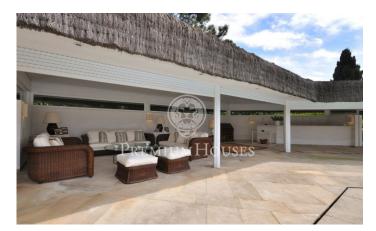

## Sant Andreu de Llavaneres / Maresme/Barcelona Costa Norte

In the most emblematic residential environment of Llavaneras we find this magnificent estate that has more than 6,500 m2 of land. Splendid construction of brickwork, with large windows and openings to the outside, in the purest Mediterranean style. An intelligent distribution that houses all the main rooms on a single floor, several lounges, 6 bedrooms with their corresponding bathrooms and the service area that has a kitchen, office, laundry room, outside shopkeeper and a bedroom suite for the service staff. Each zone is independent and perfectly defined. Premium comfort, since daily life can be carried out in a single level. All spaces open to the porches and gardens, unquestionable protagonists during the summer period and most months of the year. On the lower floor we find a large multipurpose games room with pool table and bar counter. The outdoor space offers different environments, the garden area of the pool with a practical and impeccable porch that can be completely closed with automated shutters, a forest that gives privacy and colour, the pediment with its changing rooms in independent construction. The farm has several accesses and a garage for three vehicles plus an outdoor area where you can also park. Oriented to the south, in an excellent location near the urb...