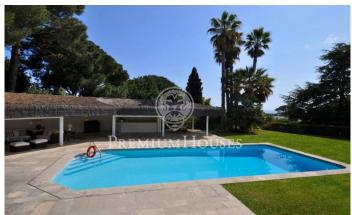

## Sant Andreu de Llavaneres / Maresme/Barcelona Costa Norte

In the most emblematic residential environment of Llavaneras we find this magnificent estate that has more than 6,500 m2 of land. Splendid construction of brickwork, with large windows and openings to the outside, in the purest Mediterranean style. An intelligent distribution that houses all the main rooms on a single floor, several lounges, 6 bedrooms with their corresponding bathrooms and the service area that has a kitchen, office, laundry room, outside shopkeeper and a bedroom suite for the service staff. Each zone is independent and perfectly defined. Premium comfort, since daily life can be carried out in a single level. All spaces open to the porches and gardens, unquestionable protagonists during the summer period and most months of the year. On the lower floor we find a large multipurpose games room with pool table and bar counter. The outdoor space offers different environments, the garden area of the pool with a practical and impeccable porch that can be completely closed with automated shutters, a forest that gives privacy and colour, the pediment with its changing rooms in independent construction. The farm has several accesses and a garage for three vehicles plus an outdoor area where you can also park. Oriented to the south, in an excellent location near the urb...