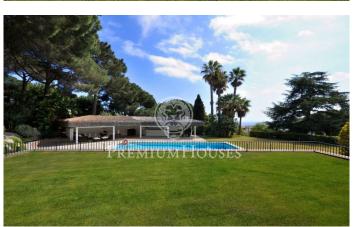

## Sant Andreu de Llavaneres / Maresme/Barcelona Costa Norte

In the most emblematic residential environment of Llavaneras we find this magnificent estate that has more than 6,500 m2 of land. Splendid construction of brickwork, with large windows and openings to the outside, in the purest Mediterranean style. An intelligent distribution that houses all the main rooms on a single floor, several lounges, 6 bedrooms with their corresponding bathrooms and the service area that has a kitchen, office, laundry room, outside shopkeeper and a bedroom suite for the service staff. Each zone is independent and perfectly defined. Premium comfort, since daily life can be carried out in a single level. All spaces open to the porches and gardens, unquestionable protagonists during the summer period and most months of the year. On the lower floor we find a large multipurpose games room with pool table and bar counter. The outdoor space offers different environments, the garden area of the pool with a practical and impeccable porch that can be completely closed with automated shutters, a forest that gives privacy and colour, the pediment with its changing rooms in independent construction. The farm has several accesses and a garage for three vehicles plus an outdoor area where you can also park. Oriented to the south, in an excellent location near the urb...

## €2,500,000

1,553 m<sup>2</sup>
7 Bedrooms
7 Bathrooms
6,477 m<sup>2</sup> plot
Pool
Heating
Sea views
Fireplace
Built in closets