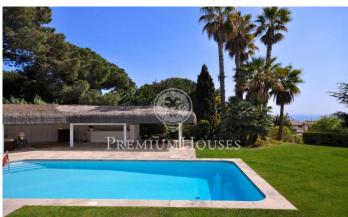

## Sant Andreu de Llavaneres / Maresme/Barcelona Costa Norte

In the most emblematic residential environment of Llavaneras we find this magnificent estate that has more than 6,500 m2 of land. Splendid construction of brickwork, with large windows and openings to the outside, in the purest Mediterranean style. An intelligent distribution that houses all the main rooms on a single floor, several lounges, 6 bedrooms with their corresponding bathrooms and the service area that has a kitchen, office, laundry room, outside shopkeeper and a bedroom suite for the service staff. Each zone is independent and perfectly defined. Premium comfort, since daily life can be carried out in a single level. All spaces open to the porches and gardens, unquestionable protagonists during the summer period and most months of the year. On the lower floor we find a large multipurpose games room with pool table and bar counter. The outdoor space offers different environments, the garden area of the pool with a practical and impeccable porch that can be completely closed with automated shutters, a forest that gives privacy and colour, the pediment with its changing rooms in independent construction. The farm has several accesses and a garage for three vehicles plus an outdoor area where you can also park. Oriented to the south, in an excellent location near the urb...