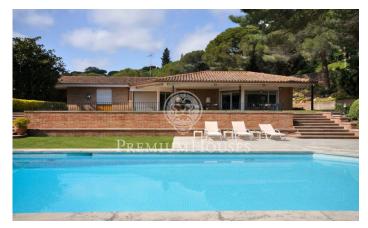

## Sant Andreu de Llavaneres / Maresme/Barcelona Costa Norte

In the most emblematic residential environment of Llavaneras we find this magnificent estate that has more than 6,500 m2 of land. Splendid construction of brickwork, with large windows and openings to the outside, in the purest Mediterranean style. An intelligent distribution that houses all the main rooms on a single floor, several lounges, 6 bedrooms with their corresponding bathrooms and the service area that has a kitchen, office, laundry room, outside shopkeeper and a bedroom suite for the service staff. Each zone is independent and perfectly defined. Premium comfort, since daily life can be carried out in a single level. All spaces open to the porches and gardens, unquestionable protagonists during the summer period and most months of the year. On the lower floor we find a large multipurpose games room with pool table and bar counter. The outdoor space offers different environments, the garden area of the pool with a practical and impeccable porch that can be completely closed with automated shutters, a forest that gives privacy and colour, the pediment with its changing rooms in independent construction. The farm has several accesses and a garage for three vehicles plus an outdoor area where you can also park. Oriented to the south, in an excellent location near the urb...