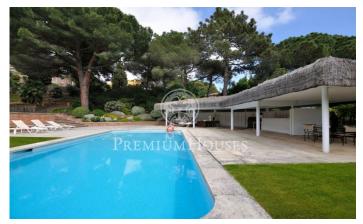

## Sant Andreu de Llavaneres / Maresme/Barcelona Costa Norte

In the most emblematic residential environment of Llavaneras we find this magnificent estate that has more than 6,500 m2 of land. Splendid construction of brickwork, with large windows and openings to the outside, in the purest Mediterranean style. An intelligent distribution that houses all the main rooms on a single floor, several lounges, 6 bedrooms with their corresponding bathrooms and the service area that has a kitchen, office, laundry room, outside shopkeeper and a bedroom suite for the service staff. Each zone is independent and perfectly defined. Premium comfort, since daily life can be carried out in a single level. All spaces open to the porches and gardens, unquestionable protagonists during the summer period and most months of the year. On the lower floor we find a large multipurpose games room with pool table and bar counter. The outdoor space offers different environments, the garden area of the pool with a practical and impeccable porch that can be completely closed with automated shutters, a forest that gives privacy and colour, the pediment with its changing rooms in independent construction. The farm has several accesses and a garage for three vehicles plus an outdoor area where you can also park. Oriented to the south, in an excellent location near the urb...

## €2,500,000

1,553 m<sup>2</sup>
7 Bedrooms
7 Bathrooms
6,477 m<sup>2</sup> plot
Pool
Heating
Sea views
Fireplace
Built in closets