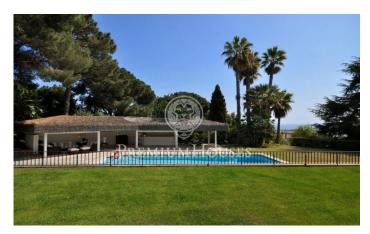

## Sant Andreu de Llavaneres / Maresme/Barcelona Costa Norte

In the most emblematic residential environment of Llavaneras we find this magnificent estate that has more than 6,500 m2 of land. Splendid construction of brickwork, with large windows and openings to the outside, in the purest Mediterranean style. An intelligent distribution that houses all the main rooms on a single floor, several lounges, 6 bedrooms with their corresponding bathrooms and the service area that has a kitchen, office, laundry room, outside shopkeeper and a bedroom suite for the service staff. Each zone is independent and perfectly defined. Premium comfort, since daily life can be carried out in a single level. All spaces open to the porches and gardens, unquestionable protagonists during the summer period and most months of the year. On the lower floor we find a large multipurpose games room with pool table and bar counter. The outdoor space offers different environments, the garden area of the pool with a practical and impeccable porch that can be completely closed with automated shutters, a forest that gives privacy and colour, the pediment with its changing rooms in independent construction. The farm has several accesses and a garage for three vehicles plus an outdoor area where you can also park. Oriented to the south, in an excellent location near the urb...

## €2,500,000

1,553 m<sup>2</sup>
7 Bedrooms
7 Bathrooms
6,477 m<sup>2</sup> plot
Pool
Heating
Sea views
Fireplace
Built in closets