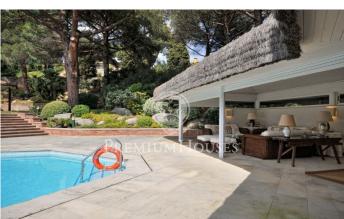

## Sant Andreu de Llavaneres / Maresme/Barcelona Costa Norte

In the most emblematic residential environment of Llavaneras we find this magnificent estate that has more than 6,500 m2 of land. Splendid construction of brickwork, with large windows and openings to the outside, in the purest Mediterranean style. An intelligent distribution that houses all the main rooms on a single floor, several lounges, 6 bedrooms with their corresponding bathrooms and the service area that has a kitchen, office, laundry room, outside shopkeeper and a bedroom suite for the service staff. Each zone is independent and perfectly defined. Premium comfort, since daily life can be carried out in a single level. All spaces open to the porches and gardens, unquestionable protagonists during the summer period and most months of the year. On the lower floor we find a large multipurpose games room with pool table and bar counter. The outdoor space offers different environments, the garden area of the pool with a practical and impeccable porch that can be completely closed with automated shutters, a forest that gives privacy and colour, the pediment with its changing rooms in independent construction. The farm has several accesses and a garage for three vehicles plus an outdoor area where you can also park. Oriented to the south, in an excellent location near the urb...

## €2,500,000

1,553 m<sup>2</sup>
7 Bedrooms
7 Bathrooms
6,477 m<sup>2</sup> plot
Pool
Heating
Sea views
Fireplace
Built in closets