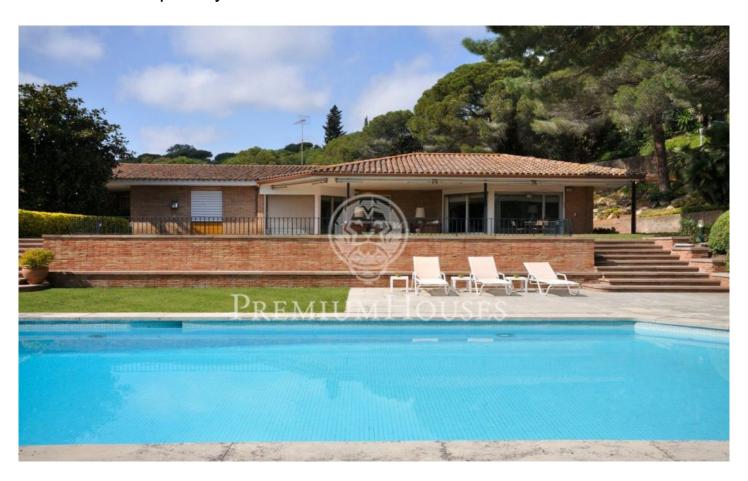

## Sant Andreu de Llavaneres / Maresme/Barcelona Costa Norte

In the most emblematic residential environment of Llavaneras we find this magnificent estate that has more than 6,500 m2 of land. Splendid construction of brickwork, with large windows and openings to the outside, in the purest Mediterranean style. An intelligent distribution that houses all the main rooms on a single floor, several lounges, 6 bedrooms with their corresponding bathrooms and the service area that has a kitchen, office, laundry room, outside shopkeeper and a bedroom suite for the service staff. Each zone is independent and perfectly defined. Premium comfort, since daily life can be carried out in a single level. All spaces open to the porches and gardens, unquestionable protagonists during the summer period and most months of the year. On the lower floor we find a large multipurpose games room with pool table and bar counter. The outdoor space offers different environments, the garden area of the pool with a practical and impeccable porch that can be completely closed with automated shutters, a forest that gives privacy and colour, the pediment with its changing rooms in independent construction. The farm has several accesses and a garage for three vehicles plus an outdoor area where you can also park. Oriented to the south, in an excellent location near the urb...