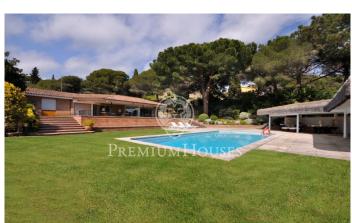

## Sant Andreu de Llavaneres / Maresme/Barcelona Costa Norte

In the most emblematic residential environment of Llavaneras we find this magnificent estate that has more than 6,500 m2 of land. Splendid construction of brickwork, with large windows and openings to the outside, in the purest Mediterranean style. An intelligent distribution that houses all the main rooms on a single floor, several lounges, 6 bedrooms with their corresponding bathrooms and the service area that has a kitchen, office, laundry room, outside shopkeeper and a bedroom suite for the service staff. Each zone is independent and perfectly defined. Premium comfort, since daily life can be carried out in a single level. All spaces open to the porches and gardens, unquestionable protagonists during the summer period and most months of the year. On the lower floor we find a large multipurpose games room with pool table and bar counter. The outdoor space offers different environments, the garden area of the pool with a practical and impeccable porch that can be completely closed with automated shutters, a forest that gives privacy and colour, the pediment with its changing rooms in independent construction. The farm has several accesses and a garage for three vehicles plus an outdoor area where you can also park. Oriented to the south, in an excellent location near the urb...

## €2,500,000

1,553 m<sup>2</sup>
7 Bedrooms
7 Bathrooms
6,477 m<sup>2</sup> plot
Pool
Heating
Sea views
Fireplace
Built in closets