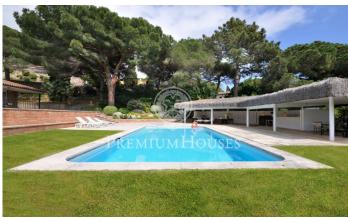

## Sant Andreu de Llavaneres / Maresme/Barcelona Costa Norte

In the most emblematic residential environment of Llavaneras we find this magnificent estate that has more than 6,500 m2 of land. Splendid construction of brickwork, with large windows and openings to the outside, in the purest Mediterranean style. An intelligent distribution that houses all the main rooms on a single floor, several lounges, 6 bedrooms with their corresponding bathrooms and the service area that has a kitchen, office, laundry room, outside shopkeeper and a bedroom suite for the service staff. Each zone is independent and perfectly defined. Premium comfort, since daily life can be carried out in a single level. All spaces open to the porches and gardens, unquestionable protagonists during the summer period and most months of the year. On the lower floor we find a large multipurpose games room with pool table and bar counter. The outdoor space offers different environments, the garden area of the pool with a practical and impeccable porch that can be completely closed with automated shutters, a forest that gives privacy and colour, the pediment with its changing rooms in independent construction. The farm has several accesses and a garage for three vehicles plus an outdoor area where you can also park. Oriented to the south, in an excellent location near the urb...

## €2,500,000

1,553 m<sup>2</sup>
7 Bedrooms
7 Bathrooms
6,477 m<sup>2</sup> plot
Pool
Heating
Sea views
Fireplace
Built in closets