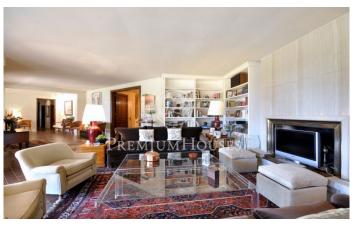

## Sant Andreu de Llavaneres / Maresme/Barcelona Costa Norte

In the most emblematic residential environment of Llavaneras we find this magnificent estate that has more than 6,500 m2 of land. Splendid construction of brickwork, with large windows and openings to the outside, in the purest Mediterranean style. An intelligent distribution that houses all the main rooms on a single floor, several lounges, 6 bedrooms with their corresponding bathrooms and the service area that has a kitchen, office, laundry room, outside shopkeeper and a bedroom suite for the service staff. Each zone is independent and perfectly defined. Premium comfort, since daily life can be carried out in a single level. All spaces open to the porches and gardens, unquestionable protagonists during the summer period and most months of the year. On the lower floor we find a large multipurpose games room with pool table and bar counter. The outdoor space offers different environments, the garden area of the pool with a practical and impeccable porch that can be completely closed with automated shutters, a forest that gives privacy and colour, the pediment with its changing rooms in independent construction. The farm has several accesses and a garage for three vehicles plus an outdoor area where you can also park. Oriented to the south, in an excellent location near the urb...