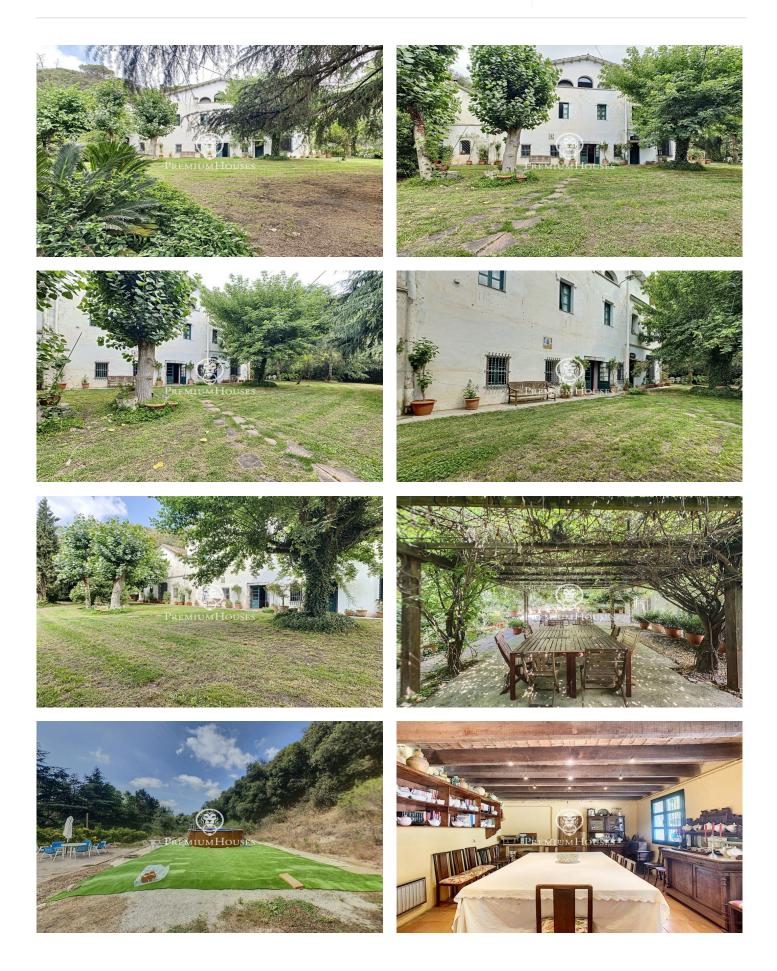

## Sant Cebria de Vallalta / Maresme/Barcelona Costa Norte

Eighteenth century country house renovated in 2001. It is located in Can Palau, only 2.000 m from the centre of Sant Cebrià de Vallalta and 6 km from the beach of Sant Pol de Mar. Constructed surface of the farmhouse 800 m2 plus 200 m2 of covered area for garage and store room and 300 m2 of equipped and working cellar. The property is included in the catalogue of farmhouses of the Town Council of St. Cebrià de Vallalta. It has 10 bedrooms, 4 bathrooms and 2 toilets. Almost all the windows have been changed in 2001, they are made of aluminium, double glazed, green lacquered. Enclosure of 5000 m2 landscaped in the surroundings of the house. There are 23 ha of land, forest, vineyards DO Alella, cultivation, agricultural buildings, two wells and water mine. The farmhouse is located 40 km from Barcelona, there is access by asphalted road to the property. It is a property to live all year round.