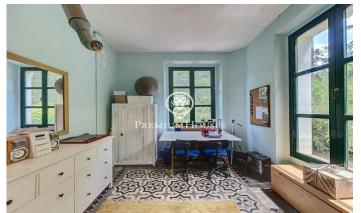

## Sant Cebria de Vallalta / Maresme/Barcelona Costa Norte

Eighteenth century country house renovated in 2001. It is located in Can Palau, only 2.000 m from the centre of Sant Cebrià de Vallalta and 6 km from the beach of Sant Pol de Mar. Constructed surface of the farmhouse 800 m2 plus 200 m2 of covered area for garage and store room and 300 m2 of equipped and working cellar. The property is included in the catalogue of farmhouses of the Town Council of St. Cebrià de Vallalta. It has 10 bedrooms, 4 bathrooms and 2 toilets. Almost all the windows have been changed in 2001, they are made of aluminium, double glazed, green lacquered. Enclosure of 5000 m2 landscaped in the surroundings of the house. There are 23 ha of land, forest, vineyards DO Alella, cultivation, agricultural buildings, two wells and water mine. The farmhouse is located 40 km from Barcelona, there is access by asphalted road to the property. It is a property to live all year round.