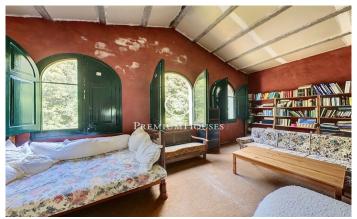

## Sant Cebria de Vallalta / Maresme/Barcelona Costa Norte

Eighteenth century country house renovated in 2001. It is located in Can Palau, only 2.000 m from the centre of Sant Cebrià de Vallalta and 6 km from the beach of Sant Pol de Mar. Constructed surface of the farmhouse 800 m2 plus 200 m2 of covered area for garage and store room and 300 m2 of equipped and working cellar. The property is included in the catalogue of farmhouses of the Town Council of St. Cebrià de Vallalta. It has 10 bedrooms, 4 bathrooms and 2 toilets. Almost all the windows have been changed in 2001, they are made of aluminium, double glazed, green lacquered. Enclosure of 5000 m2 landscaped in the surroundings of the house. There are 23 ha of land, forest, vineyards DO Alella, cultivation, agricultural buildings, two wells and water mine. The farmhouse is located 40 km from Barcelona, there is access by asphalted road to the property. It is a property to live all year round.