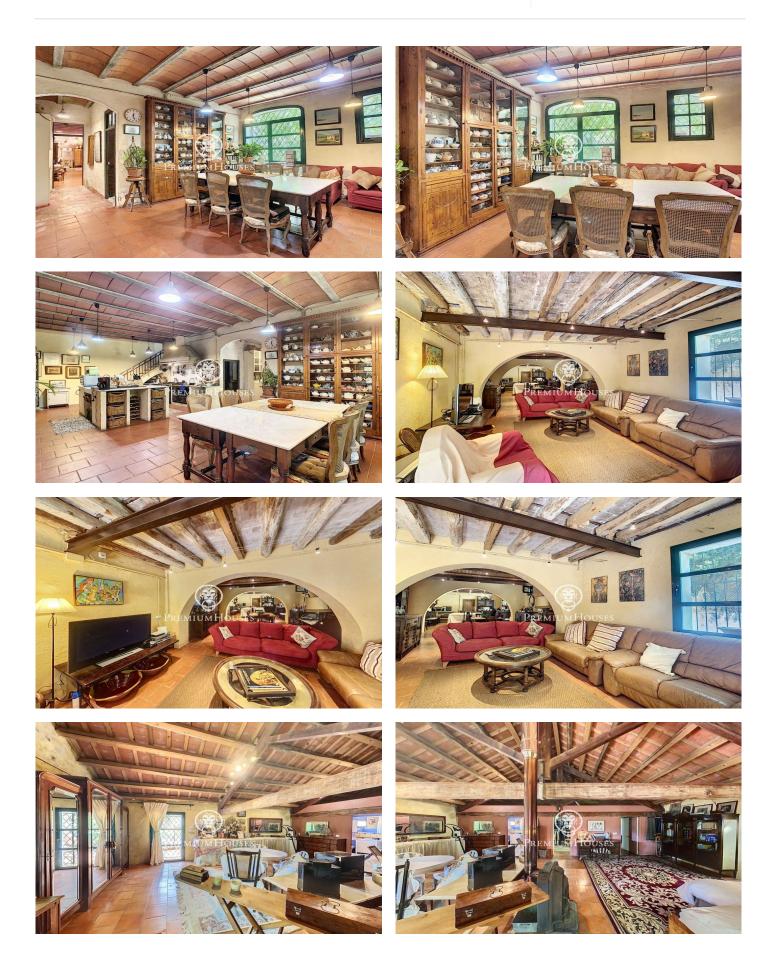

## Sant Cebria de Vallalta / Maresme/Barcelona Costa Norte

Eighteenth century country house renovated in 2001. It is located in Can Palau, only 2.000 m from the centre of Sant Cebrià de Vallalta and 6 km from the beach of Sant Pol de Mar. Constructed surface of the farmhouse 800 m2 plus 200 m2 of covered area for garage and store room and 300 m2 of equipped and working cellar. The property is included in the catalogue of farmhouses of the Town Council of St. Cebrià de Vallalta. It has 10 bedrooms, 4 bathrooms and 2 toilets. Almost all the windows have been changed in 2001, they are made of aluminium, double glazed, green lacquered. Enclosure of 5000 m2 landscaped in the surroundings of the house. There are 23 ha of land, forest, vineyards DO Alella, cultivation, agricultural buildings, two wells and water mine. The farmhouse is located 40 km from Barcelona, there is access by asphalted road to the property. It is a property to live all year round.