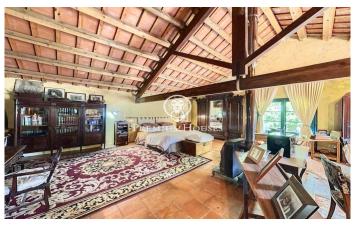

## Sant Cebria de Vallalta / Maresme/Barcelona Costa Norte

Eighteenth century country house renovated in 2001. It is located in Can Palau, only 2.000 m from the centre of Sant Cebrià de Vallalta and 6 km from the beach of Sant Pol de Mar. Constructed surface of the farmhouse 800 m2 plus 200 m2 of covered area for garage and store room and 300 m2 of equipped and working cellar. The property is included in the catalogue of farmhouses of the Town Council of St. Cebrià de Vallalta. It has 10 bedrooms, 4 bathrooms and 2 toilets. Almost all the windows have been changed in 2001, they are made of aluminium, double glazed, green lacquered. Enclosure of 5000 m2 landscaped in the surroundings of the house. There are 23 ha of land, forest, vineyards DO Alella, cultivation, agricultural buildings, two wells and water mine. The farmhouse is located 40 km from Barcelona, there is access by asphalted road to the property. It is a property to live all year round.