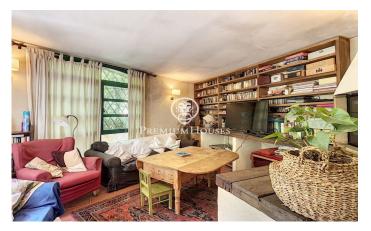

## Sant Cebria de Vallalta / Maresme/Barcelona Costa Norte

Eighteenth century country house renovated in 2001. It is located in Can Palau, only 2.000 m from the centre of Sant Cebrià de Vallalta and 6 km from the beach of Sant Pol de Mar. Constructed surface of the farmhouse 800 m2 plus 200 m2 of covered area for garage and store room and 300 m2 of equipped and working cellar. The property is included in the catalogue of farmhouses of the Town Council of St. Cebrià de Vallalta. It has 10 bedrooms, 4 bathrooms and 2 toilets. Almost all the windows have been changed in 2001, they are made of aluminium, double glazed, green lacquered. Enclosure of 5000 m2 landscaped in the surroundings of the house. There are 23 ha of land, forest, vineyards DO Alella, cultivation, agricultural buildings, two wells and water mine. The farmhouse is located 40 km from Barcelona, there is access by asphalted road to the property. It is a property to live all year round.