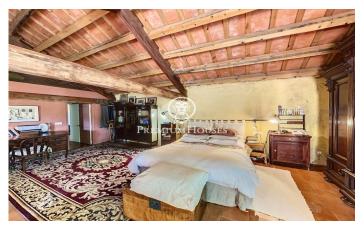

## Sant Cebria de Vallalta / Maresme/Barcelona Costa Norte

Eighteenth century country house renovated in 2001. It is located in Can Palau, only 2.000 m from the centre of Sant Cebrià de Vallalta and 6 km from the beach of Sant Pol de Mar. Constructed surface of the farmhouse 800 m2 plus 200 m2 of covered area for garage and store room and 300 m2 of equipped and working cellar. The property is included in the catalogue of farmhouses of the Town Council of St. Cebrià de Vallalta. It has 10 bedrooms, 4 bathrooms and 2 toilets. Almost all the windows have been changed in 2001, they are made of aluminium, double glazed, green lacquered. Enclosure of 5000 m2 landscaped in the surroundings of the house. There are 23 ha of land, forest, vineyards DO Alella, cultivation, agricultural buildings, two wells and water mine. The farmhouse is located 40 km from Barcelona, there is access by asphalted road to the property. It is a property to live all year round.