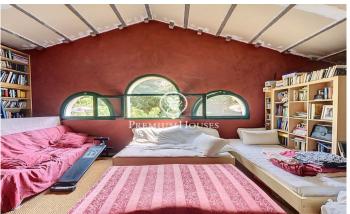

## Sant Cebria de Vallalta / Maresme/Barcelona Costa Norte

Eighteenth century country house renovated in 2001. It is located in Can Palau, only 2.000 m from the centre of Sant Cebrià de Vallalta and 6 km from the beach of Sant Pol de Mar. Constructed surface of the farmhouse 800 m2 plus 200 m2 of covered area for garage and store room and 300 m2 of equipped and working cellar. The property is included in the catalogue of farmhouses of the Town Council of St. Cebrià de Vallalta. It has 10 bedrooms, 4 bathrooms and 2 toilets. Almost all the windows have been changed in 2001, they are made of aluminium, double glazed, green lacquered. Enclosure of 5000 m2 landscaped in the surroundings of the house. There are 23 ha of land, forest, vineyards DO Alella, cultivation, agricultural buildings, two wells and water mine. The farmhouse is located 40 km from Barcelona, there is access by asphalted road to the property. It is a property to live all year round.