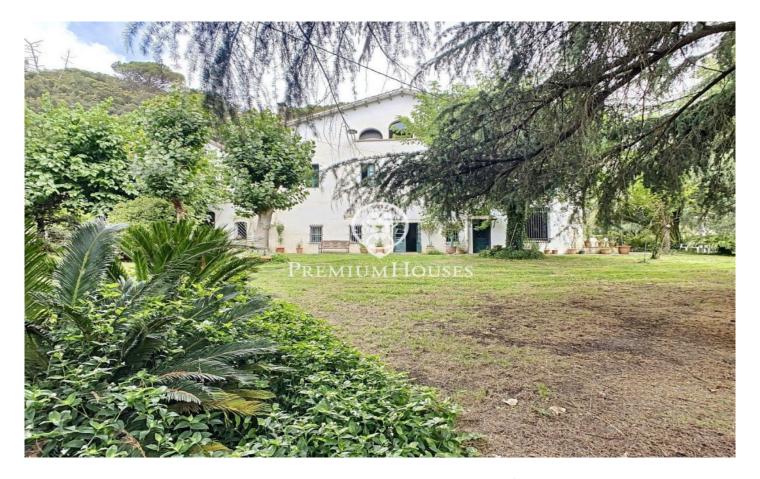

## Spectacular country house for sale with DO Alella vines and 23 ha of land in Sant Cebrià de Vallalta

Ref: PH101443

## Sant Cebria de Vallalta / Maresme/Barcelona Costa Norte

Eighteenth century country house renovated in 2001. It is located in Can Palau, only 2.000 m from the centre of Sant Cebrià de Vallalta and 6 km from the beach of Sant Pol de Mar. Constructed surface of the farmhouse 800 m2 plus 200 m2 of covered area for garage and store room and 300 m2 of equipped and working cellar. The property is included in the catalogue of farmhouses of the Town Council of St. Cebrià de Vallalta. It has 10 bedrooms, 4 bathrooms and 2 toilets. Almost all the windows have been changed in 2001, they are made of aluminium, double glazed, green lacquered. Enclosure of 5000 m2 landscaped in the surroundings of the house. There are 23 ha of land, forest, vineyards DO Alella, cultivation, agricultural buildings, two wells and water mine. The farmhouse is located 40 km from Barcelona, there is access by asphalted road to the property. It is a property to live all year round.