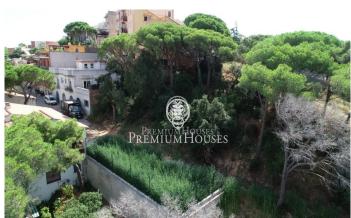

## Sant Feliu de Guíxols / Costa Brava

Plot with views of the sea, port and beach for sale in Sant Feliu de Guixols. Promoter opportunity! The plot has 504 m2 without building and you can build a single-family home with a maximum floor area of 201 m2 and a total of 403 m2, on the ground floor + first floor + attic. Urban planning regulations (Key subzone 9a for chalets): Minimum plot 400m2 Maximum buildability of 0.8m2/m2 land Maximum occupancy 40% Minimum facade of 12m2 Maximum regulatory height 7m = ground floor + 2 Auxiliary construction with 5% occupancy Permitted use: Isolated building.