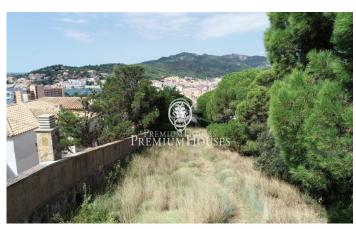

## Sant Feliu de Guíxols / Costa Brava

Plot with views of the sea, port and beach for sale in Sant Feliu de Guixols. Promoter opportunity! The plot has 504 m2 without building and you can build a single-family home with a maximum floor area of 201 m2 and a total of 403 m2, on the ground floor + first floor + attic. Urban planning regulations (Key subzone 9a for chalets): Minimum plot 400m2 Maximum buildability of 0.8m2/m2 land Maximum occupancy 40% Minimum facade of 12m2 Maximum regulatory height 7m = ground floor + 2 Auxiliary construction with 5% occupancy Permitted use: Isolated building.

€440,000

504 m² plot Sea views

Contact us for more information or to arrange a viewing