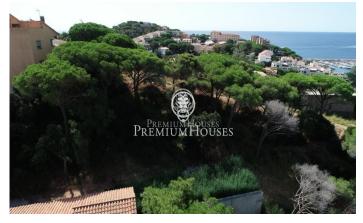

## Sant Feliu de Guíxols / Costa Brava

Plot with views of the sea, port and beach for sale in Sant Feliu de Guixols. Promoter opportunity! The plot has 504 m2 without building and you can build a single-family home with a maximum floor area of 201 m2 and a total of 403 m2, on the ground floor + first floor + attic. Urban planning regulations (Key subzone 9a for chalets): Minimum plot 400m2 Maximum buildability of 0.8m2/m2 land Maximum occupancy 40% Minimum facade of 12m2 Maximum regulatory height 7m = ground floor + 2 Auxiliary construction with 5% occupancy Permitted use: Isolated building.

€440,000

504 m² plot Sea views

Contact us for more information or to arrange a viewing