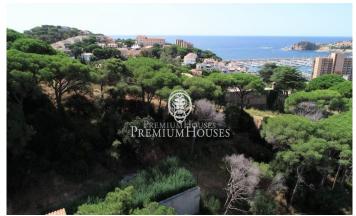

## Sant Feliu de Guíxols / Costa Brava

Plot with views of the sea, port and beach for sale in Sant Feliu de Guixols. Promoter opportunity! The plot has 504 m2 without building and you can build a single-family home with a maximum floor area of 201 m2 and a total of 403 m2, on the ground floor + first floor + attic. Urban planning regulations (Key subzone 9a for chalets): Minimum plot 400m2 Maximum buildability of 0.8m2/m2 land Maximum occupancy 40% Minimum facade of 12m2 Maximum regulatory height 7m = ground floor + 2 Auxiliary construction with 5% occupancy Permitted use: Isolated building.

€440,000

504 m² plot Sea views

Contact us for more information or to arrange a viewing