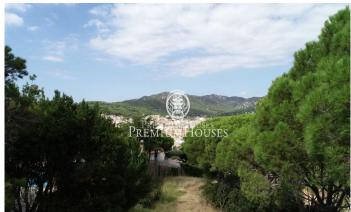

## Sant Feliu de Guíxols / Costa Brava

Plot with views of the sea, port and beach for sale in Sant Feliu de Guixols. Promoter opportunity! The plot has 504 m2 without building and you can build a single-family home with a maximum floor area of 201 m2 and a total of 403 m2, on the ground floor + first floor + attic. Urban planning regulations (Key subzone 9a for chalets): Minimum plot 400m2 Maximum buildability of 0.8m2/m2 land Maximum occupancy 40% Minimum facade of 12m2 Maximum regulatory height 7m = ground floor + 2 Auxiliary construction with 5% occupancy Permitted use: Isolated building.