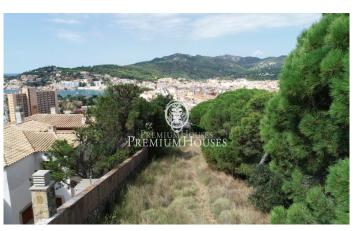

## Sant Feliu de Guíxols / Costa Brava

Plot with views of the sea, port and beach for sale in Sant Feliu de Guixols. Promoter opportunity! The plot has 504 m2 without building and you can build a single-family home with a maximum floor area of 201 m2 and a total of 403 m2, on the ground floor + first floor + attic. Urban planning regulations (Key subzone 9a for chalets): Minimum plot 400m2 Maximum buildability of 0.8m2/m2 land Maximum occupancy 40% Minimum facade of 12m2 Maximum regulatory height 7m = ground floor + 2 Auxiliary construction with 5% occupancy Permitted use: Isolated building.