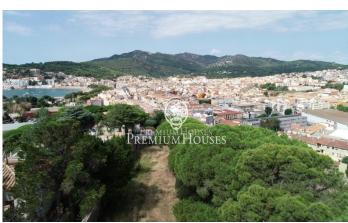

## Sant Feliu de Guíxols / Costa Brava

Plot with views of the sea, port and beach for sale in Sant Feliu de Guixols. Promoter opportunity! The plot has 504 m2 without building and you can build a single-family home with a maximum floor area of 201 m2 and a total of 403 m2, on the ground floor + first floor + attic. Urban planning regulations (Key subzone 9a for chalets): Minimum plot 400m2 Maximum buildability of 0.8m2/m2 land Maximum occupancy 40% Minimum facade of 12m2 Maximum regulatory height 7m = ground floor + 2 Auxiliary construction with 5% occupancy Permitted use: Isolated building.