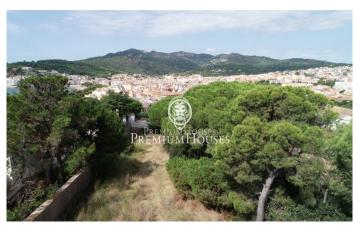

## Sant Feliu de Guíxols / Costa Brava

Plot with views of the sea, port and beach for sale in Sant Feliu de Guixols. Promoter opportunity! The plot has 504 m2 without building and you can build a single-family home with a maximum floor area of 201 m2 and a total of 403 m2, on the ground floor + first floor + attic. Urban planning regulations (Key subzone 9a for chalets): Minimum plot 400m2 Maximum buildability of 0.8m2/m2 land Maximum occupancy 40% Minimum facade of 12m2 Maximum regulatory height 7m = ground floor + 2 Auxiliary construction with 5% occupancy Permitted use: Isolated building.

€440,000

504 m² plot Sea views

Contact us for more information or to arrange a viewing