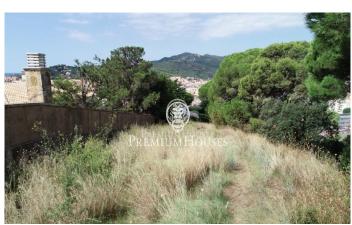

## Sant Feliu de Guíxols / Costa Brava

Plot with views of the sea, port and beach for sale in Sant Feliu de Guixols. Promoter opportunity! The plot has 504 m2 without building and you can build a single-family home with a maximum floor area of 201 m2 and a total of 403 m2, on the ground floor + first floor + attic. Urban planning regulations (Key subzone 9a for chalets): Minimum plot 400m2 Maximum buildability of 0.8m2/m2 land Maximum occupancy 40% Minimum facade of 12m2 Maximum regulatory height 7m = ground floor + 2 Auxiliary construction with 5% occupancy Permitted use: Isolated building.

€440,000

504 m² plot Sea views

Contact us for more information or to arrange a viewing