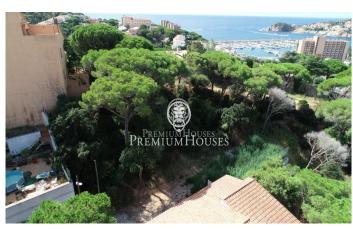

## Sant Feliu de Guíxols / Costa Brava

Plot with views of the sea, port and beach for sale in Sant Feliu de Guixols. Promoter opportunity! The plot has 504 m2 without building and you can build a single-family home with a maximum floor area of 201 m2 and a total of 403 m2, on the ground floor + first floor + attic. Urban planning regulations (Key subzone 9a for chalets): Minimum plot 400m2 Maximum buildability of 0.8m2/m2 land Maximum occupancy 40% Minimum facade of 12m2 Maximum regulatory height 7m = ground floor + 2 Auxiliary construction with 5% occupancy Permitted use: Isolated building.

€440,000

504 m² plot Sea views

Contact us for more information or to arrange a viewing