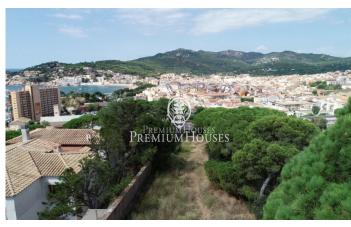

## Sant Feliu de Guíxols / Costa Brava

Plot with views of the sea, port and beach for sale in Sant Feliu de Guixols. Promoter opportunity! The plot has 504 m2 without building and you can build a single-family home with a maximum floor area of 201 m2 and a total of 403 m2, on the ground floor + first floor + attic. Urban planning regulations (Key subzone 9a for chalets): Minimum plot 400m2 Maximum buildability of 0.8m2/m2 land Maximum occupancy 40% Minimum facade of 12m2 Maximum regulatory height 7m = ground floor + 2 Auxiliary construction with 5% occupancy Permitted use: Isolated building.