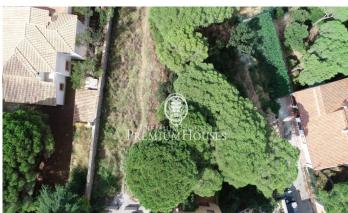

## Sant Feliu de Guíxols / Costa Brava

Plot with views of the sea, port and beach for sale in Sant Feliu de Guixols. Promoter opportunity! The plot has 504 m2 without building and you can build a single-family home with a maximum floor area of 201 m2 and a total of 403 m2, on the ground floor + first floor + attic. Urban planning regulations (Key subzone 9a for chalets): Minimum plot 400m2 Maximum buildability of 0.8m2/m2 land Maximum occupancy 40% Minimum facade of 12m2 Maximum regulatory height 7m = ground floor + 2 Auxiliary construction with 5% occupancy Permitted use: Isolated building.