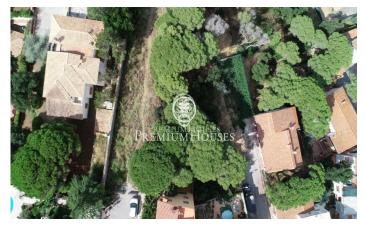

## Sant Feliu de Guíxols / Costa Brava

Plot with views of the sea, port and beach for sale in Sant Feliu de Guixols. Promoter opportunity! The plot has 504 m2 without building and you can build a single-family home with a maximum floor area of 201 m2 and a total of 403 m2, on the ground floor + first floor + attic. Urban planning regulations (Key subzone 9a for chalets): Minimum plot 400m2 Maximum buildability of 0.8m2/m2 land Maximum occupancy 40% Minimum facade of 12m2 Maximum regulatory height 7m = ground floor + 2 Auxiliary construction with 5% occupancy Permitted use: Isolated building.