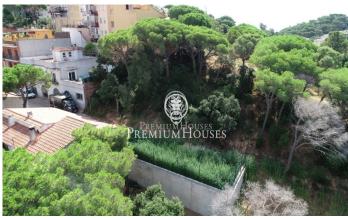

## Sant Feliu de Guíxols / Costa Brava

Plot with views of the sea, port and beach for sale in Sant Feliu de Guixols. Promoter opportunity! The plot has 504 m2 without building and you can build a single-family home with a maximum floor area of 201 m2 and a total of 403 m2, on the ground floor + first floor + attic. Urban planning regulations (Key subzone 9a for chalets): Minimum plot 400m2 Maximum buildability of 0.8m2/m2 land Maximum occupancy 40% Minimum facade of 12m2 Maximum regulatory height 7m = ground floor + 2 Auxiliary construction with 5% occupancy Permitted use: Isolated building.

€440,000

504 m² plot Sea views

Contact us for more information or to arrange a viewing