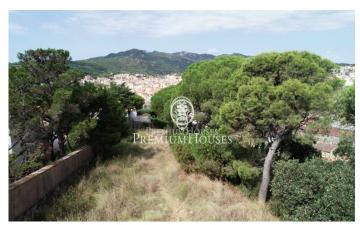

## Sant Feliu de Guíxols / Costa Brava

Plot with views of the sea, port and beach for sale in Sant Feliu de Guixols. Promoter opportunity! The plot has 504 m2 without building and you can build a single-family home with a maximum floor area of 201 m2 and a total of 403 m2, on the ground floor + first floor + attic. Urban planning regulations (Key subzone 9a for chalets): Minimum plot 400m2 Maximum buildability of 0.8m2/m2 land Maximum occupancy 40% Minimum facade of 12m2 Maximum regulatory height 7m = ground floor + 2 Auxiliary construction with 5% occupancy Permitted use: Isolated building.

€440,000

504 m² plot Sea views

Contact us for more information or to arrange a viewing