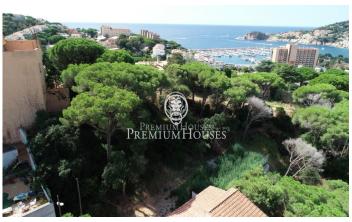

## Sant Feliu de Guíxols / Costa Brava

Plot with views of the sea, port and beach for sale in Sant Feliu de Guixols. Promoter opportunity! The plot has 504 m2 without building and you can build a single-family home with a maximum floor area of 201 m2 and a total of 403 m2, on the ground floor + first floor + attic. Urban planning regulations (Key subzone 9a for chalets): Minimum plot 400m2 Maximum buildability of 0.8m2/m2 land Maximum occupancy 40% Minimum facade of 12m2 Maximum regulatory height 7m = ground floor + 2 Auxiliary construction with 5% occupancy Permitted use: Isolated building.

€440,000

504 m² plot Sea views

Contact us for more information or to arrange a viewing