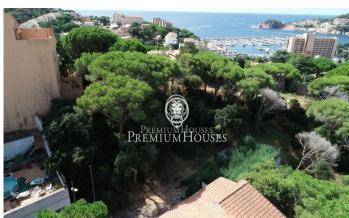

## Sant Feliu de Guíxols / Costa Brava

Plot with views of the sea, port and beach for sale in Sant Feliu de Guixols. Promoter opportunity! The plot has 504 m2 without building and you can build a single-family home with a maximum floor area of 201 m2 and a total of 403 m2, on the ground floor + first floor + attic. Urban planning regulations (Key subzone 9a for chalets): Minimum plot 400m2 Maximum buildability of 0.8m2/m2 land Maximum occupancy 40% Minimum facade of 12m2 Maximum regulatory height 7m = ground floor + 2 Auxiliary construction with 5% occupancy Permitted use: Isolated building.

€440,000

504 m² plot Sea views

Contact us for more information or to arrange a viewing