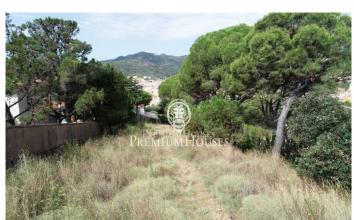

## Sant Feliu de Guíxols / Costa Brava

Plot with views of the sea, port and beach for sale in Sant Feliu de Guixols. Promoter opportunity! The plot has 504 m2 without building and you can build a single-family home with a maximum floor area of 201 m2 and a total of 403 m2, on the ground floor + first floor + attic. Urban planning regulations (Key subzone 9a for chalets): Minimum plot 400m2 Maximum buildability of 0.8m2/m2 land Maximum occupancy 40% Minimum facade of 12m2 Maximum regulatory height 7m = ground floor + 2 Auxiliary construction with 5% occupancy Permitted use: Isolated building.

€440,000

504 m² plot Sea views

Contact us for more information or to arrange a viewing