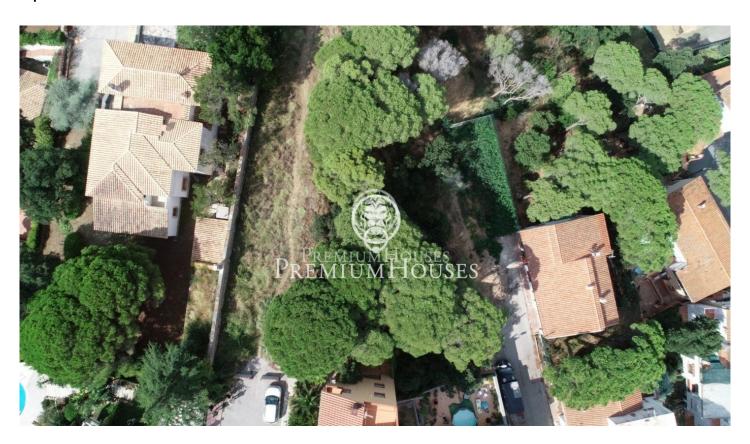

## Sant Feliu de Guíxols / Costa Brava

Plot with views of the sea, port and beach for sale in Sant Feliu de Guixols. Promoter opportunity! The plot has 504 m2 without building and you can build a single-family home with a maximum floor area of 201 m2 and a total of 403 m2, on the ground floor + first floor + attic. Urban planning regulations (Key subzone 9a for chalets): Minimum plot 400m2 Maximum buildability of 0.8m2/m2 land Maximum occupancy 40% Minimum facade of 12m2 Maximum regulatory height 7m = ground floor + 2 Auxiliary construction with 5% occupancy Permitted use: Isolated building.