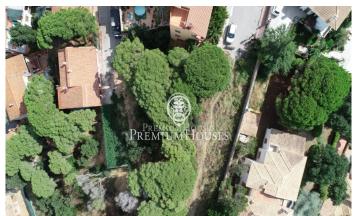

## Sant Feliu de Guíxols / Costa Brava

Plot with views of the sea, port and beach for sale in Sant Feliu de Guixols. Promoter opportunity! The plot has 504 m2 without building and you can build a single-family home with a maximum floor area of 201 m2 and a total of 403 m2, on the ground floor + first floor + attic. Urban planning regulations (Key subzone 9a for chalets): Minimum plot 400m2 Maximum buildability of 0.8m2/m2 land Maximum occupancy 40% Minimum facade of 12m2 Maximum regulatory height 7m = ground floor + 2 Auxiliary construction with 5% occupancy Permitted use: Isolated building.