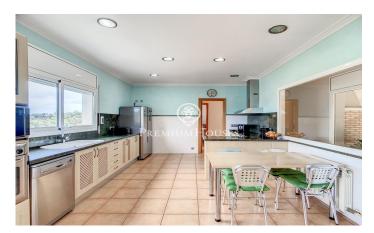

## Sant Fost de Campsentelles / Other locations

This impressive three-story property has an exceptional layout and features. Let me introduce you to its main attributes: On the first floor, as you enter the foyer, you will find a spacious garage with capacity for four cars, equipped with automatic gates for convenience and security. In addition, this floor houses a machine room, where the heating and diesel oil supply are located. It also has an elevator, which facilitates access to all areas of the house. You will also find a double room on the ground floor, perfect to adapt it to your needs. The stairs or the elevator connect this floor with the rest of the house, ensuring complete accessibility. On the second floor, you will discover four spacious bedrooms, each with built-in closets for organized storage. In addition, this floor features a full bathroom with a bathtub, one of the en-suite bedrooms including a modern walk-in shower. Ceramic tile floors and double glazed aluminum windows provide style and insulation in every space. For your comfort, this floor also has air conditioning, ensuring an ideal temperature at any time of the year. The second floor of this house will surprise you with a cozy living room equipped with a charming fireplace, perfect to enjoy relaxing moments with the family. In addition, you will fi...