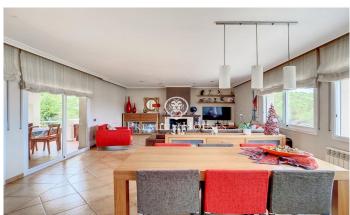

## Sant Fost de Campsentelles / Other locations

This impressive three-story property has an exceptional layout and features. Let me introduce you to its main attributes: On the first floor, as you enter the foyer, you will find a spacious garage with capacity for four cars, equipped with automatic gates for convenience and security. In addition, this floor houses a machine room, where the heating and diesel oil supply are located. It also has an elevator, which facilitates access to all areas of the house. You will also find a double room on the ground floor, perfect to adapt it to your needs. The stairs or the elevator connect this floor with the rest of the house, ensuring complete accessibility. On the second floor, you will discover four spacious bedrooms, each with built-in closets for organized storage. In addition, this floor features a full bathroom with a bathtub, one of the en-suite bedrooms including a modern walk-in shower. Ceramic tile floors and double glazed aluminum windows provide style and insulation in every space. For your comfort, this floor also has air conditioning, ensuring an ideal temperature at any time of the year. The second floor of this house will surprise you with a cozy living room equipped with a charming fireplace, perfect to enjoy relaxing moments with the family. In addition, you will fi...