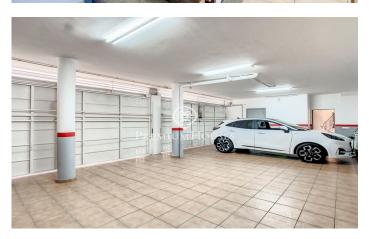

## Sant Fost de Campsentelles / Other locations

This impressive three-story property has an exceptional layout and features. Let me introduce you to its main attributes: On the first floor, as you enter the foyer, you will find a spacious garage with capacity for four cars, equipped with automatic gates for convenience and security. In addition, this floor houses a machine room, where the heating and diesel oil supply are located. It also has an elevator, which facilitates access to all areas of the house. You will also find a double room on the ground floor, perfect to adapt it to your needs. The stairs or the elevator connect this floor with the rest of the house, ensuring complete accessibility. On the second floor, you will discover four spacious bedrooms, each with built-in closets for organized storage. In addition, this floor features a full bathroom with a bathtub, one of the en-suite bedrooms including a modern walk-in shower. Ceramic tile floors and double glazed aluminum windows provide style and insulation in every space. For your comfort, this floor also has air conditioning, ensuring an ideal temperature at any time of the year. The second floor of this house will surprise you with a cozy living room equipped with a charming fireplace, perfect to enjoy relaxing moments with the family. In addition, you will fi...