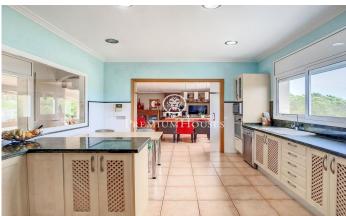

## Sant Fost de Campsentelles / Other locations

This impressive three-story property has an exceptional layout and features. Let me introduce you to its main attributes: On the first floor, as you enter the foyer, you will find a spacious garage with capacity for four cars, equipped with automatic gates for convenience and security. In addition, this floor houses a machine room, where the heating and diesel oil supply are located. It also has an elevator, which facilitates access to all areas of the house. You will also find a double room on the ground floor, perfect to adapt it to your needs. The stairs or the elevator connect this floor with the rest of the house, ensuring complete accessibility. On the second floor, you will discover four spacious bedrooms, each with built-in closets for organized storage. In addition, this floor features a full bathroom with a bathtub, one of the en-suite bedrooms including a modern walk-in shower. Ceramic tile floors and double glazed aluminum windows provide style and insulation in every space. For your comfort, this floor also has air conditioning, ensuring an ideal temperature at any time of the year. The second floor of this house will surprise you with a cozy living room equipped with a charming fireplace, perfect to enjoy relaxing moments with the family. In addition, you will fi...