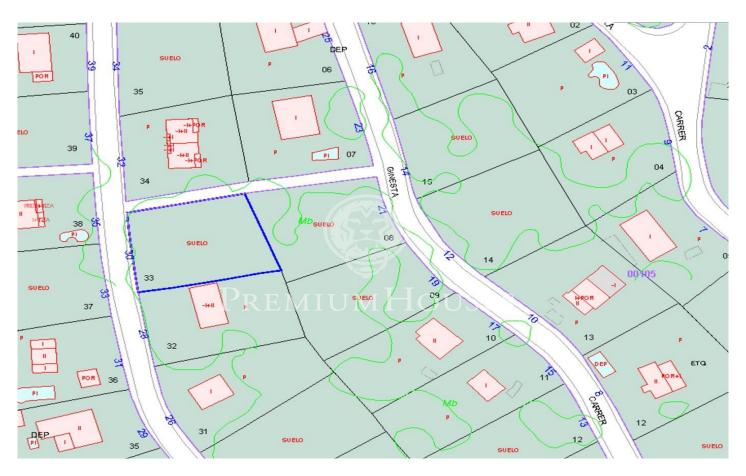

## Land for Sale with views of the Garraf in Pineda Park-Sant Pere de Ribes

Ref: 15336

## Sant Pere de Ribes / Barcelona Costa Sur

Nice land 860.60m2 fully developable. It has open views of the Garraf Natural Park. Land for a single-family house, 345m2 can be built. Great opportunity to acquire a good land at a very interesting price. He has an architectural project done. The plot has 862 m2 without building and you can build a single-family home with a maximum floor area of 129 m2 and a total of 388 m2, on the ground floor + first floor + attic. Urban planning regulations (10.1gb – Isolated low-density building): Minimum plot 800m2 Maximum buildability of 0.45m2/m2 land Maximum occupancy 15% Minimum facade of 20m2 Maximum regulatory height 11m = ground floor Auxiliary construction: Within 15% of maximum occupancy Permitted use: Isolated building. Pineda Park is an urbanization belonging to the municipality of Sant Pere de Ribes that is booming and experiencing great growth, and in the heart of Garraf Park. Very well connected to the C-32 and a few minutes from Sitges.

## €96,000

862 m<sup>2</sup> plot

Avda. Camí dels Capellans, 81 Local 3 Sitges Tel: +34 93 809 72 40

Avda. Camí dels Capellans, 81 Local 3 Sitges Tel: +34 93 809 72 40