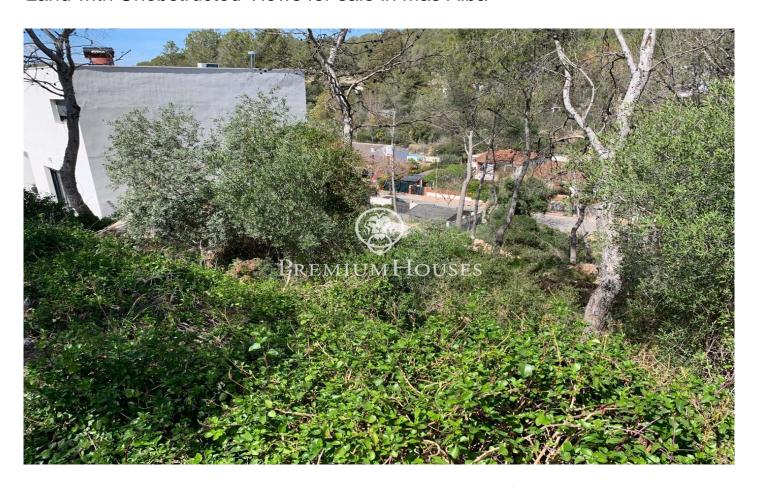

## Land with Unobstructed Views for sale in Mas Alba

## Sant Pere de Ribes / Barcelona Costa Sur

In the Mas Alba neighborhood of Sant Pere de Ribes we find this 489 square meter plot of land. The plot has clear views and due to the shape of the land it does not require a major adaptation of the plot for the construction of a home. The construction of a single-family home is permitted on the plot with the following characteristics: - Buildability: 0.8 m2st / m2s - Occupancy: 30% - Height: 8 m (PB+1P) - Auxiliary constructions: 5% occupancy and maximum height of 4 meters The Mas Alba neighborhood of Sant Pere de Ribes is characterized by its unique location, 5 minutes by car from Sitges and very close to the Garraf Natural Park. You enjoy a lot of peace and tranquility throughout the year.