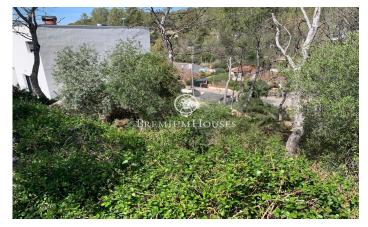

## Sant Pere de Ribes / Barcelona Costa Sur

In the Mas Alba neighborhood of Sant Pere de Ribes we find this 489 square meter plot of land. The plot has clear views and due to the shape of the land it does not require a major adaptation of the plot for the construction of a home. The construction of a single-family home is permitted on the plot with the following characteristics: - Buildability: 0.8 m2st / m2s - Occupancy: 30% - Height: 8 m (PB+1P) - Auxiliary constructions: 5% occupancy and maximum height of 4 meters The Mas Alba neighborhood of Sant Pere de Ribes is characterized by its unique location, 5 minutes by car from Sitges and very close to the Garraf Natural Park. You enjoy a lot of peace and tranquility throughout the year.