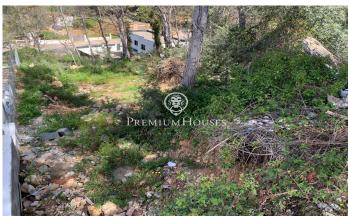

## Sant Pere de Ribes / Barcelona Costa Sur

In the Mas Alba neighborhood of Sant Pere de Ribes we find this 489 square meter plot of land. The plot has clear views and due to the shape of the land it does not require a major adaptation of the plot for the construction of a home. The construction of a single-family home is permitted on the plot with the following characteristics: - Buildability: 0.8 m2st / m2s - Occupancy: 30% - Height: 8 m (PB+1P) - Auxiliary constructions: 5% occupancy and maximum height of 4 meters The Mas Alba neighborhood of Sant Pere de Ribes is characterized by its unique location, 5 minutes by car from Sitges and very close to the Garraf Natural Park. You enjoy a lot of peace and tranquility throughout the year.