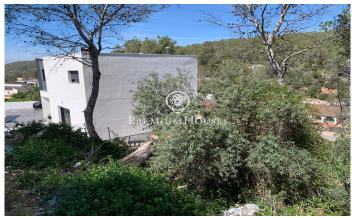

## Sant Pere de Ribes / Barcelona Costa Sur

In the Mas Alba neighborhood of Sant Pere de Ribes we find this 489 square meter plot of land. The plot has clear views and due to the shape of the land it does not require a major adaptation of the plot for the construction of a home. The construction of a single-family home is permitted on the plot with the following characteristics: - Buildability: 0.8 m2st / m2s - Occupancy: 30% - Height: 8 m (PB+1P) - Auxiliary constructions: 5% occupancy and maximum height of 4 meters The Mas Alba neighborhood of Sant Pere de Ribes is characterized by its unique location, 5 minutes by car from Sitges and very close to the Garraf Natural Park. You enjoy a lot of peace and tranquility throughout the year.