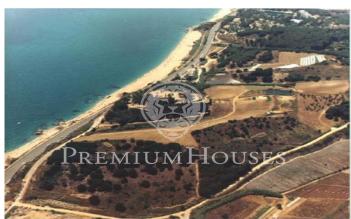

## Sant Pol de Mar / Maresme/Barcelona Costa Norte

This is a wonderful block of land located beach front, with amazing views over the Mediterranean Sea and access to the typical Mediterranean beaches easily identified by the unique scale of greens and blue colors. Technical Data:City-planning Qualification: "clave 19" (touristic development). Partial Plan aproved. Distances: 40Km to Barcelona city centre and 60Km to Girona Building space: 8.915 m² above ground. South orientation with lovely weather all year round. As additional information, there is a preliminary draft already approved by local Council:- 110 double Senior suites- 10 Junior Suite - 2.500 m² dedicated to a Therapeutic Spa + Beauty area and 16 private rooms for treatments. - Fitness area.- 11.000 m² total built, (including basement).- Built with Sustainability and Energy efficiency criteria.- Two restaurants for 200 people

€4,910,000

23,976 m² plot Sea views

Barcelona Coast, the best place to live