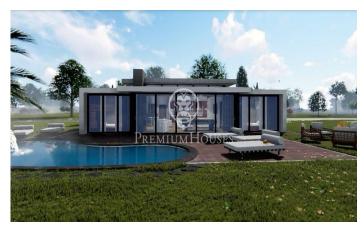

## Project for a detached house with sea views in Sant Pol de Mar

## Sant Pol de Mar / Maresme/Barcelona Costa Norte

We present this magnificent single-family house project in Sant Pol de Mar. Located in a quiet residential area with sea views and very well communicated. Quick access to the N-II and the motorway towards Barcelona and Girona. This developer has more than 30 years of experience in successful projects. The plot has the licence to start building the house to the buyer's taste. The plot has 740 m2, it allows to build a surface of 242,38 m2 that can include 4 bedrooms, 4 bathrooms, living room of 60 m2, preinstallation of lift, equipped kitchen, panoramic aluminium windows, glass railings, infinity pool, a large garage for 2-3 cars, basement and laundry room, security system with video surveillance, energy efficiency (A+) and all in a beautiful landscaped garden. All you have to do is choose the plot you like best to enjoy as a first or second residence a house with all the extras and comforts, in one of the quietest areas of Sant Pol, less than 5 minutes' walk from the beach.

## €940,000

242 m<sup>2</sup> 740 m<sup>2</sup> plot Sea views

Contact us for more information or to arrange a viewing