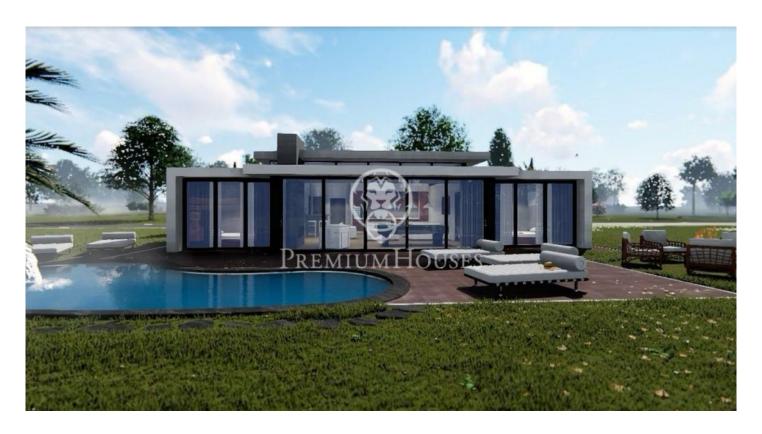

## Project for a detached house with sea views in Sant Pol de Mar

## Sant Pol de Mar / Maresme/Barcelona Costa Norte

We present this magnificent single-family house project in Sant Pol de Mar. Located in a quiet residential area with sea views and very well communicated. Quick access to the N-II and the motorway towards Barcelona and Girona. This developer has more than 30 years of experience in successful projects. The plot has the licence to start building the house to the buyer's taste. The plot has 740 m2, it allows to build a surface of 242,38 m2 that can include 4 bedrooms, 4 bathrooms, living room of 60 m2, preinstallation of lift, equipped kitchen, panoramic aluminium windows, glass railings, infinity pool, a large garage for 2-3 cars, basement and laundry room, security system with video surveillance, energy efficiency (A+) and all in a beautiful landscaped garden. All you have to do is choose the plot you like best to enjoy as a first or second residence a house with all the extras and comforts, in one of the quietest areas of Sant Pol, less than 5 minutes' walk from the beach.

## €940,000

242 m<sup>2</sup> 740 m<sup>2</sup> plot Sea views

Contact us for more information or to arrange a viewing