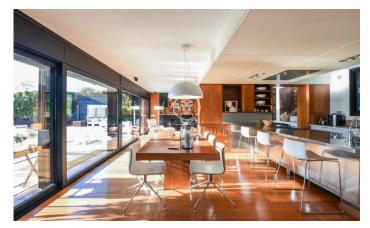

## Sant Pol de Mar / Maresme/Barcelona Costa Norte

This property is located in the municipality of Sant Pol de Mar, in the Maresme region, in the province of Barcelona. The relief of the municipality is characterised by the coastal strip of the Maresme between Calella and Canet de Mar and by the first elevations of the Montnegre massif. Near the town centre is the mouth of the Villalta or Sant Pol stream. The altitude ranges between 223 metres and sea level, with the Turó de Can Tiril (197 metres) standing out near the border with Sant Cebriá de Vallalta. The village is 6 metres above sea level. This property is located in a quiet urbanization with spectacular views, called St. Pol 2000, the house is on the corner and is the first one in the street. It is totally exterior with first quality finishes and designed with exquisite taste. The property consists of 4 floors: In the basement we find the garage with capacity for 4 cars and several motorbikes, the engine room and small storage. Accessed through a door we find the lift and the stairs that give access to all the floors. On floor -1, there is the laundry room which has a conduit from the other floors to be able to bring the clothes directly, a wine cellar with bar, games room, 1 single bedroom with built-in wardrobe, 2 double bedrooms (one of them in suite), and ...