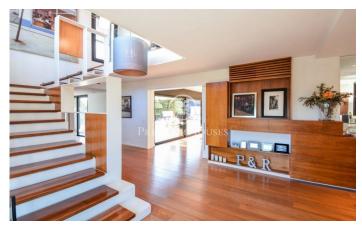

## Sant Pol de Mar / Maresme/Barcelona Costa Norte

This property is located in the municipality of Sant Pol de Mar, in the Maresme region, in the province of Barcelona. The relief of the municipality is characterised by the coastal strip of the Maresme between Calella and Canet de Mar and by the first elevations of the Montnegre massif. Near the town centre is the mouth of the Villalta or Sant Pol stream. The altitude ranges between 223 metres and sea level, with the Turó de Can Tiril (197 metres) standing out near the border with Sant Cebriá de Vallalta. The village is 6 metres above sea level. This property is located in a quiet urbanization with spectacular views, called St. Pol 2000, the house is on the corner and is the first one in the street. It is totally exterior with first quality finishes and designed with exquisite taste. The property consists of 4 floors: In the basement we find the garage with capacity for 4 cars and several motorbikes, the engine room and small storage. Accessed through a door we find the lift and the stairs that give access to all the floors. On floor -1, there is the laundry room which has a conduit from the other floors to be able to bring the clothes directly, a wine cellar with bar, games room, 1 single bedroom with built-in wardrobe, 2 double bedrooms (one of them in suite), and ...