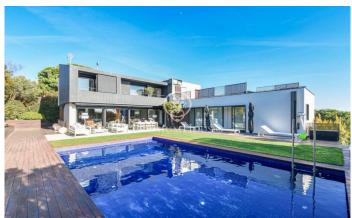

## Sant Pol de Mar / Maresme/Barcelona Costa Norte

This property is located in the municipality of Sant Pol de Mar, in the Maresme region, in the province of Barcelona. The relief of the municipality is characterised by the coastal strip of the Maresme between Calella and Canet de Mar and by the first elevations of the Montnegre massif. Near the town centre is the mouth of the Villalta or Sant Pol stream. The altitude ranges between 223 metres and sea level, with the Turó de Can Tiril (197 metres) standing out near the border with Sant Cebriá de Vallalta. The village is 6 metres above sea level. This property is located in a quiet urbanization with spectacular views, called St. Pol 2000, the house is on the corner and is the first one in the street. It is totally exterior with first quality finishes and designed with exquisite taste. The property consists of 4 floors: In the basement we find the garage with capacity for 4 cars and several motorbikes, the engine room and small storage. Accessed through a door we find the lift and the stairs that give access to all the floors. On floor -1, there is the laundry room which has a conduit from the other floors to be able to bring the clothes directly, a wine cellar with bar, games room, 1 single bedroom with built-in wardrobe, 2 double bedrooms (one of them in suite), and ...

## €1,500,000

590 m<sup>2</sup>

7 Bedrooms

3 Bathrooms

907 m<sup>2</sup> plot

Pool

A/C

Heating