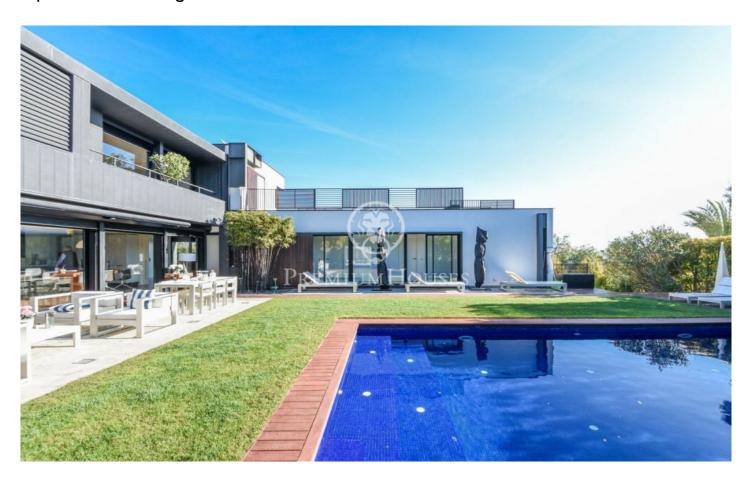

## Sant Pol de Mar / Maresme/Barcelona Costa Norte

This property is located in the municipality of Sant Pol de Mar, in the Maresme region, in the province of Barcelona. The relief of the municipality is characterised by the coastal strip of the Maresme between Calella and Canet de Mar and by the first elevations of the Montnegre massif. Near the town centre is the mouth of the Villalta or Sant Pol stream. The altitude ranges between 223 metres and sea level, with the Turó de Can Tiril (197 metres) standing out near the border with Sant Cebriá de Vallalta. The village is 6 metres above sea level. This property is located in a quiet urbanization with spectacular views, called St. Pol 2000, the house is on the corner and is the first one in the street. It is totally exterior with first quality finishes and designed with exquisite taste. The property consists of 4 floors: In the basement we find the garage with capacity for 4 cars and several motorbikes, the engine room and small storage. Accessed through a door we find the lift and the stairs that give access to all the floors. On floor -1, there is the laundry room which has a conduit from the other floors to be able to bring the clothes directly, a wine cellar with bar, games room, 1 single bedroom with built-in wardrobe, 2 double bedrooms (one of them in suite), and ...

## €1,500,000

590 m<sup>2</sup>

7 Bedrooms

3 Bathrooms

907 m<sup>2</sup> plot

Pool

A/C

Heating