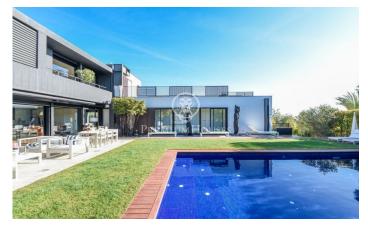

## Sant Pol de Mar / Maresme/Barcelona Costa Norte

This property is located in the municipality of Sant Pol de Mar, in the Maresme region, in the province of Barcelona. The relief of the municipality is characterised by the coastal strip of the Maresme between Calella and Canet de Mar and by the first elevations of the Montnegre massif. Near the town centre is the mouth of the Villalta or Sant Pol stream. The altitude ranges between 223 metres and sea level, with the Turó de Can Tiril (197 metres) standing out near the border with Sant Cebriá de Vallalta. The village is 6 metres above sea level. This property is located in a quiet urbanization with spectacular views, called St. Pol 2000, the house is on the corner and is the first one in the street. It is totally exterior with first quality finishes and designed with exquisite taste. The property consists of 4 floors: In the basement we find the garage with capacity for 4 cars and several motorbikes, the engine room and small storage. Accessed through a door we find the lift and the stairs that give access to all the floors. On floor -1, there is the laundry room which has a conduit from the other floors to be able to bring the clothes directly, a wine cellar with bar, games room, 1 single bedroom with built-in wardrobe, 2 double bedrooms (one of them in suite), and ...

## €1,500,000

590 m<sup>2</sup>

7 Bedrooms

3 Bathrooms

907 m<sup>2</sup> plot

Pool

A/C

Heating