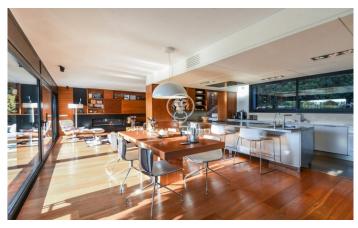

## Sant Pol de Mar / Maresme/Barcelona Costa Norte

This property is located in the municipality of Sant Pol de Mar, in the Maresme region, in the province of Barcelona. The relief of the municipality is characterised by the coastal strip of the Maresme between Calella and Canet de Mar and by the first elevations of the Montnegre massif. Near the town centre is the mouth of the Villalta or Sant Pol stream. The altitude ranges between 223 metres and sea level, with the Turó de Can Tiril (197 metres) standing out near the border with Sant Cebriá de Vallalta. The village is 6 metres above sea level. This property is located in a quiet urbanization with spectacular views, called St. Pol 2000, the house is on the corner and is the first one in the street. It is totally exterior with first quality finishes and designed with exquisite taste. The property consists of 4 floors: In the basement we find the garage with capacity for 4 cars and several motorbikes, the engine room and small storage. Accessed through a door we find the lift and the stairs that give access to all the floors. On floor -1, there is the laundry room which has a conduit from the other floors to be able to bring the clothes directly, a wine cellar with bar, games room, 1 single bedroom with built-in wardrobe, 2 double bedrooms (one of them in suite), and ...