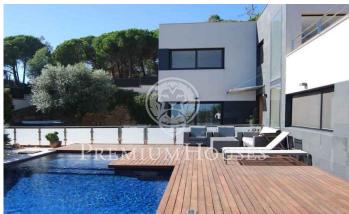

## Sant Vicenç de Montalt / Maresme/Barcelona Costa Norte

This house is located in one of the most emblematic places in Maresme, San Vincente de Montalt. Close to all amenities, schools and five minutes away from the C / 31 highway that connects us to the Barcelona center in thirty minutes. This property is surrounded by a beautiful forest area with golf courses, horseback riding and a large marina. The newly built house, minimalist style, is on two floors. In the first, the large living room opens onto a garden where the owners have prioritized a large heated infinity pool; on the same floor we have a large kitchen with dining included, two bedrooms on the same floor and a bathroom. On the first floor it is arranged the rest of the sleeping area with four bedrooms, two en suite, in this area we open a wonderful and large terrace with spectacular sea views. The house has a large garage for about four cars.

## €1,275,000

407 m<sup>2</sup>

5 Bedrooms

5 Bathrooms

879 m<sup>2</sup> plot

Pool

A/C

Heating