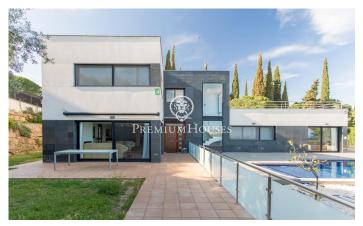

## Sant Vicenç de Montalt / Maresme/Barcelona Costa Norte

This house is located in one of the most emblematic places in Maresme, San Vincente de Montalt. Close to all amenities, schools and five minutes away from the C / 31 highway that connects us to the Barcelona center in thirty minutes. This property is surrounded by a beautiful forest area with golf courses, horseback riding and a large marina. The newly built house, minimalist style, is on two floors. In the first, the large living room opens onto a garden where the owners have prioritized a large heated infinity pool; on the same floor we have a large kitchen with dining included, two bedrooms on the same floor and a bathroom. On the first floor it is arranged the rest of the sleeping area with four bedrooms, two en suite, in this area we open a wonderful and large terrace with spectacular sea views. The house has a large garage for about four cars.