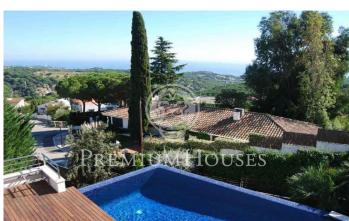

## Sant Vicenç de Montalt / Maresme/Barcelona Costa Norte

This house is located in one of the most emblematic places in Maresme, San Vincente de Montalt. Close to all amenities, schools and five minutes away from the C / 31 highway that connects us to the Barcelona center in thirty minutes. This property is surrounded by a beautiful forest area with golf courses, horseback riding and a large marina. The newly built house, minimalist style, is on two floors. In the first, the large living room opens onto a garden where the owners have prioritized a large heated infinity pool; on the same floor we have a large kitchen with dining included, two bedrooms on the same floor and a bathroom. On the first floor it is arranged the rest of the sleeping area with four bedrooms, two en suite, in this area we open a wonderful and large terrace with spectacular sea views. The house has a large garage for about four cars.