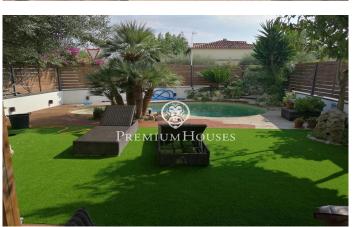

## Santa Susanna / Maresme/Barcelona Costa Norte

Premium Houses presents you with a sunny house ready to move in. It is located in the great town of Santa Susanna just 5 min walking distance from the beach and 1 min from the supermarket. The house is in total 299m2 with a plot of 280 m2 and is on a corner with a great deep pool and a fountain, that gives a tropical feeling. Everything has been considered from beautiful artificial grass, and fruit trees to a stone barbecue close to the kitchen. The front door leads to a warm living room with an enclosed kitchen to the right with the latest electrodomistics. In the living room, you will find a beautiful stone fireplace and large terrace doors leading to the garden, the pool is in front of the salon. On the same floor, there is a full bathroom with a shower. On the first floor are three rooms with two bathrooms, including the master suite with a jacuzzi and a balcony. All the rooms have big closets. The third floor has balconies on both sides. This big area has a complete bathroom. The basement area has 133m2, there is a big space with a fireplace, and bar, perfect for cozy evenings. Next to the lounge area, there is a door to the garage, that has space for two big cars or three smaller ones. The garage has a laundry room with enough space to store your suitcases, etc. It is a g...

## €599,000

299 m<sup>2</sup>

4 Bedrooms

4 Bathrooms

280 m<sup>2</sup> plot

Pool

A/C

Heating