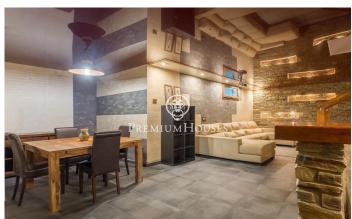

## Santa Susanna / Maresme/Barcelona Costa Norte

Premium Houses presents you with a sunny house ready to move in. It is located in the great town of Santa Susanna just 5 min walking distance from the beach and 1 min from the supermarket. The house is in total 299m2 with a plot of 280 m2 and is on a corner with a great deep pool and a fountain, that gives a tropical feeling. Everything has been considered from beautiful artificial grass, and fruit trees to a stone barbecue close to the kitchen. The front door leads to a warm living room with an enclosed kitchen to the right with the latest electrodomistics. In the living room, you will find a beautiful stone fireplace and large terrace doors leading to the garden, the pool is in front of the salon. On the same floor, there is a full bathroom with a shower. On the first floor are three rooms with two bathrooms, including the master suite with a jacuzzi and a balcony. All the rooms have big closets. The third floor has balconies on both sides. This big area has a complete bathroom. The basement area has 133m2, there is a big space with a fireplace, and bar, perfect for cozy evenings. Next to the lounge area, there is a door to the garage, that has space for two big cars or three smaller ones. The garage has a laundry room with enough space to store your suitcases, etc. It is a g...