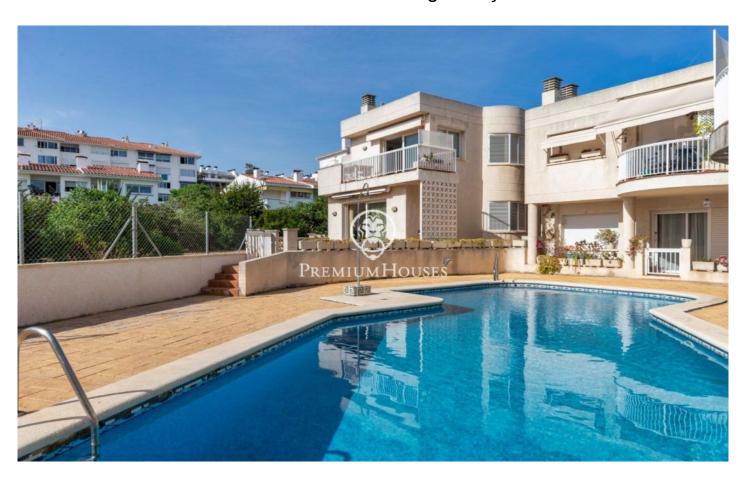

## Aiguadolç / Sitges

This exclusive townhouse for sale located on the first line of Aiguadolç is one of the few built so close to Balmins beach with views of all of Sitges. In front of the beach facing southwest. Spacious and bright house, as it is all exterior, 200m2 built and distributed in 5 double bedrooms with fitted closets. It has 3 bathrooms in total and 2 of the bedrooms are en suite. On the main entrance floor there is a small hall connected through a small corridor, with the main living room and kitchen. On one side of the hall we have the entrance to the first double bedroom en suite, with full bathroom. Overlooking the large living room, we have to your left the fully equipped kitchen with window open to the living room. Once in the living room we can contemplate the relaxing views to the sea and the horizon, from the sofa or the terrace facing the sea. Downstairs we have the night area with another living room with access to the terrace and the communal pool, and the 4 double bedrooms also exterior and with desks and fitted closets. Of these rooms, the largest is en suite and, in addition to a large whirlpool bath, is connected to a terrace facing the sea and direct access to the pool. On the lower floor we have the parking directly connected to the house. This parking has ...