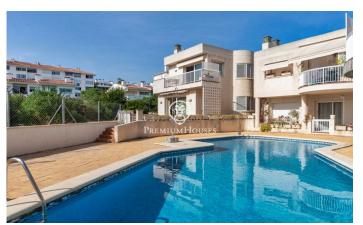

## Aiguadolç / Sitges

This exclusive townhouse for sale located on the first line of Aiguadolç is one of the few built so close to Balmins beach with views of all of Sitges. In front of the beach facing southwest. Spacious and bright house, as it is all exterior, 200m2 built and distributed in 5 double bedrooms with fitted closets. It has 3 bathrooms in total and 2 of the bedrooms are en suite. On the main entrance floor there is a small hall connected through a small corridor, with the main living room and kitchen. On one side of the hall we have the entrance to the first double bedroom en suite, with full bathroom. Overlooking the large living room, we have to your left the fully equipped kitchen with window open to the living room. Once in the living room we can contemplate the relaxing views to the sea and the horizon, from the sofa or the terrace facing the sea. Downstairs we have the night area with another living room with access to the terrace and the communal pool, and the 4 double bedrooms also exterior and with desks and fitted closets. Of these rooms, the largest is en suite and, in addition to a large whirlpool bath, is connected to a terrace facing the sea and direct access to the pool. On the lower floor we have the parking directly connected to the house. This parking has ...