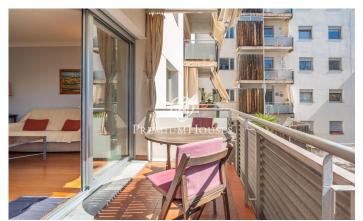

## Can Pei / Sitges

In the Can Pei neighborhood of Sitges we find this apartment for sale in good condition. The house has a small terrace. Additionally, the property has an elevator and a parking space. The day area consists of a living-dining room and a separate kitchen. The living room has direct access to a small terrace overlooking the community and has natural light due to its orientation. The kitchen has access to a small gallery with a laundry room. The night area is made up of two double rooms, a single room and two full bathrooms. Two of the bedrooms have built-in wardrobes and in the hallway there is an additional built-in wardrobe. The Can Pei neighborhood of Sitges is characterized by its location very close to the beach and its great tranquility throughout the year as it is far from the noise of the center of Sitges.

Terrace

Built in closets