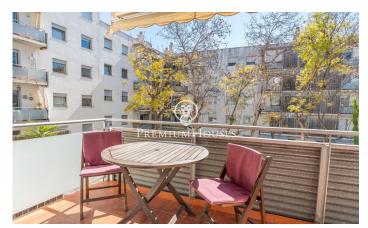

## Can Pei / Sitges

In the Can Pei neighborhood of Sitges we find this apartment for sale in good condition. The house has a small terrace. Additionally, the property has an elevator and a parking space. The day area consists of a living-dining room and a separate kitchen. The living room has direct access to a small terrace overlooking the community and has natural light due to its orientation. The kitchen has access to a small gallery with a laundry room. The night area is made up of two double rooms, a single room and two full bathrooms. Two of the bedrooms have built-in wardrobes and in the hallway there is an additional built-in wardrobe. The Can Pei neighborhood of Sitges is characterized by its location very close to the beach and its great tranquility throughout the year as it is far from the noise of the center of Sitges.

Terrace

Built in closets