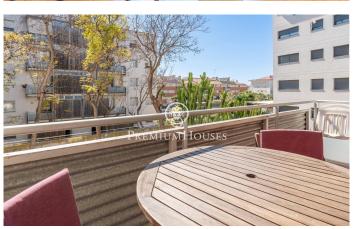

## Can Pei / Sitges

In the Can Pei neighborhood of Sitges we find this apartment for sale in good condition. The house has a small terrace. Additionally, the property has an elevator and a parking space. The day area consists of a living-dining room and a separate kitchen. The living room has direct access to a small terrace overlooking the community and has natural light due to its orientation. The kitchen has access to a small gallery with a laundry room. The night area is made up of two double rooms, a single room and two full bathrooms. Two of the bedrooms have built-in wardrobes and in the hallway there is an additional built-in wardrobe. The Can Pei neighborhood of Sitges is characterized by its location very close to the beach and its great tranquility throughout the year as it is far from the noise of the center of Sitges.

Terrace

Built in closets