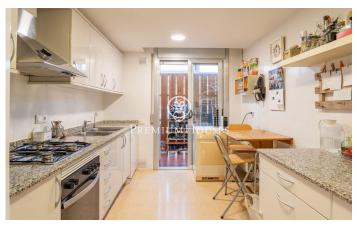

## Can Pei / Sitges

In the Can Pei neighborhood of Sitges we find this apartment for sale in good condition. The house has a small terrace. Additionally, the property has an elevator and a parking space. The day area consists of a living-dining room and a separate kitchen. The living room has direct access to a small terrace overlooking the community and has natural light due to its orientation. The kitchen has access to a small gallery with a laundry room. The night area is made up of two double rooms, a single room and two full bathrooms. Two of the bedrooms have built-in wardrobes and in the hallway there is an additional built-in wardrobe. The Can Pei neighborhood of Sitges is characterized by its location very close to the beach and its great tranquility throughout the year as it is far from the noise of the center of Sitges.