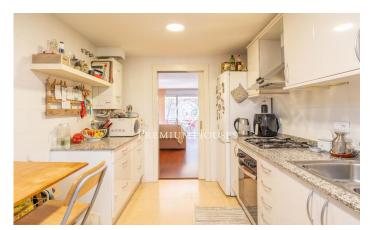

## Can Pei / Sitges

In the Can Pei neighborhood of Sitges we find this apartment for sale in good condition. The house has a small terrace. Additionally, the property has an elevator and a parking space. The day area consists of a living-dining room and a separate kitchen. The living room has direct access to a small terrace overlooking the community and has natural light due to its orientation. The kitchen has access to a small gallery with a laundry room. The night area is made up of two double rooms, a single room and two full bathrooms. Two of the bedrooms have built-in wardrobes and in the hallway there is an additional built-in wardrobe. The Can Pei neighborhood of Sitges is characterized by its location very close to the beach and its great tranquility throughout the year as it is far from the noise of the center of Sitges.