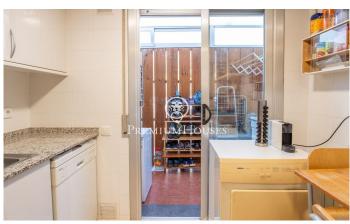

## Can Pei / Sitges

In the Can Pei neighborhood of Sitges we find this apartment for sale in good condition. The house has a small terrace. Additionally, the property has an elevator and a parking space. The day area consists of a living-dining room and a separate kitchen. The living room has direct access to a small terrace overlooking the community and has natural light due to its orientation. The kitchen has access to a small gallery with a laundry room. The night area is made up of two double rooms, a single room and two full bathrooms. Two of the bedrooms have built-in wardrobes and in the hallway there is an additional built-in wardrobe. The Can Pei neighborhood of Sitges is characterized by its location very close to the beach and its great tranquility throughout the year as it is far from the noise of the center of Sitges.