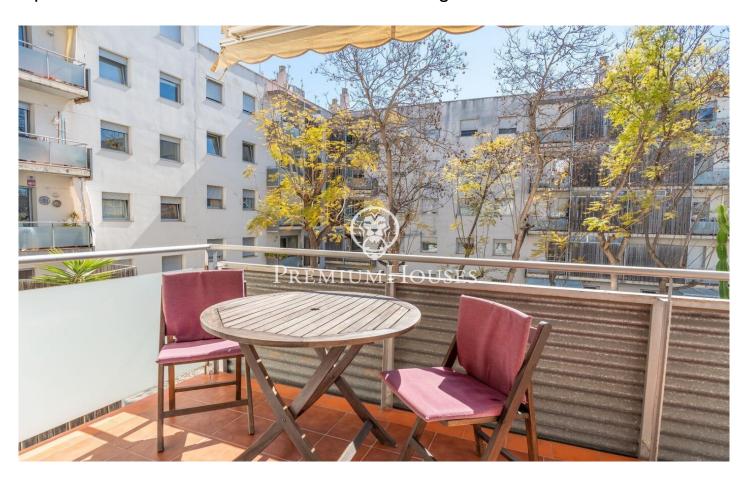

## Can Pei / Sitges

In the Can Pei neighborhood of Sitges we find this apartment for sale in good condition. The house has a small terrace. Additionally, the property has an elevator and a parking space. The day area consists of a living-dining room and a separate kitchen. The living room has direct access to a small terrace overlooking the community and has natural light due to its orientation. The kitchen has access to a small gallery with a laundry room. The night area is made up of two double rooms, a single room and two full bathrooms. Two of the bedrooms have built-in wardrobes and in the hallway there is an additional built-in wardrobe. The Can Pei neighborhood of Sitges is characterized by its location very close to the beach and its great tranquility throughout the year as it is far from the noise of the center of Sitges.

Terrace

Built in closets