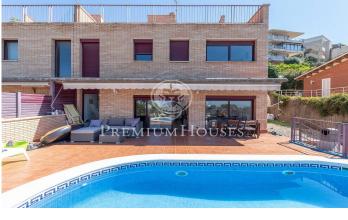

## Les botigues de sitges / Sitges

Corner townhouse that is part of a set of 6 houses located in the exclusive area of ??Garraf II of Castelldefels. The property is oriented to the sea, so that you can enjoy from all its rooms some beautiful views of the sea and great luminosity. The house consists of 253 m2 built distributed over 4 floors. On the ground floor, we find a hall with access to parking for 2 cars and storage. Access by a staircase to reach a large living room with access to a fantastic terrace with private pool and sea views, the room enjoys plenty of light for its orientation and large windows. On the same floor there is a kitchen with dining area and a toilet. On the next floor we will find the night area, with a double bedroom with en-suite bathroom, three double bedrooms and a bathroom with bathtub. Finally, we access the upper floor where we find the loft with a double room with access to a large terrace (solarium) where you can enjoy spectacular views of the entire beach of Castelldefels. The property has a private garden, marble ...

## €4,000

253 m<sup>2</sup> 5 Bedrooms 3 Bathrooms Pool A/C Heating Sea views Storage Parking Terrace

Contact us for more information or to arrange a viewing Tel: +34 93 809 72 40 sitges@premiumhouses.com