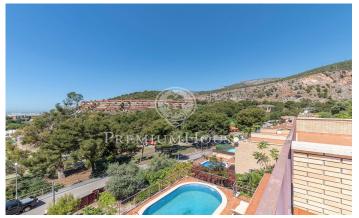

## Les botigues de sitges / Sitges

Corner townhouse that is part of a set of 6 houses located in the exclusive area of ??Garraf II of Castelldefels. The property is oriented to the sea, so that you can enjoy from all its rooms some beautiful views of the sea and great luminosity. The house consists of 253 m2 built distributed over 4 floors. On the ground floor, we find a hall with access to parking for 2 cars and storage. Access by a staircase to reach a large living room with access to a fantastic terrace with private pool and sea views, the room enjoys plenty of light for its orientation and large windows. On the same floor there is a kitchen with dining area and a toilet. On the next floor we will find the night area, with a double bedroom with en-suite bathroom, three double bedrooms and a bathroom with bathtub. Finally, we access the upper floor where we find the loft with a double room with access to a large terrace (solarium) where you can enjoy spectacular views of the entire beach of Castelldefels. The property has a private garden, marble ...

## €4,000

253 m<sup>2</sup> 5 Bedrooms 3 Bathrooms Pool A/C Heating Sea views Storage Parking Terrace

Contact us for more information or to arrange a viewing Tel: +34 93 809 72 40 sitges@premiumhouses.com