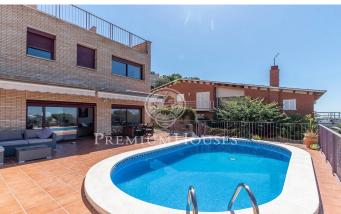

## Les botigues de sitges / Sitges

Corner townhouse that is part of a set of 6 houses located in the exclusive area of ??Garraf II of Castelldefels. The property is oriented to the sea, so that you can enjoy from all its rooms some beautiful views of the sea and great luminosity. The house consists of 253 m2 built distributed over 4 floors. On the ground floor, we find a hall with access to parking for 2 cars and storage. Access by a staircase to reach a large living room with access to a fantastic terrace with private pool and sea views, the room enjoys plenty of light for its orientation and large windows. On the same floor there is a kitchen with dining area and a toilet. On the next floor we will find the night area, with a double bedroom with en-suite bathroom, three double bedrooms and a bathroom with bathtub. Finally, we access the upper floor where we find the loft with a double room with access to a large terrace (solarium) where you can enjoy spectacular views of the entire beach of Castelldefels. The property has a private garden, marble ...

## €4,000

253 m<sup>2</sup> 5 Bedrooms 3 Bathrooms Pool A/C Heating Sea views Storage Parking Terrace

Contact us for more information or to arrange a viewing Tel: +34 93 809 72 40 sitges@premiumhouses.com