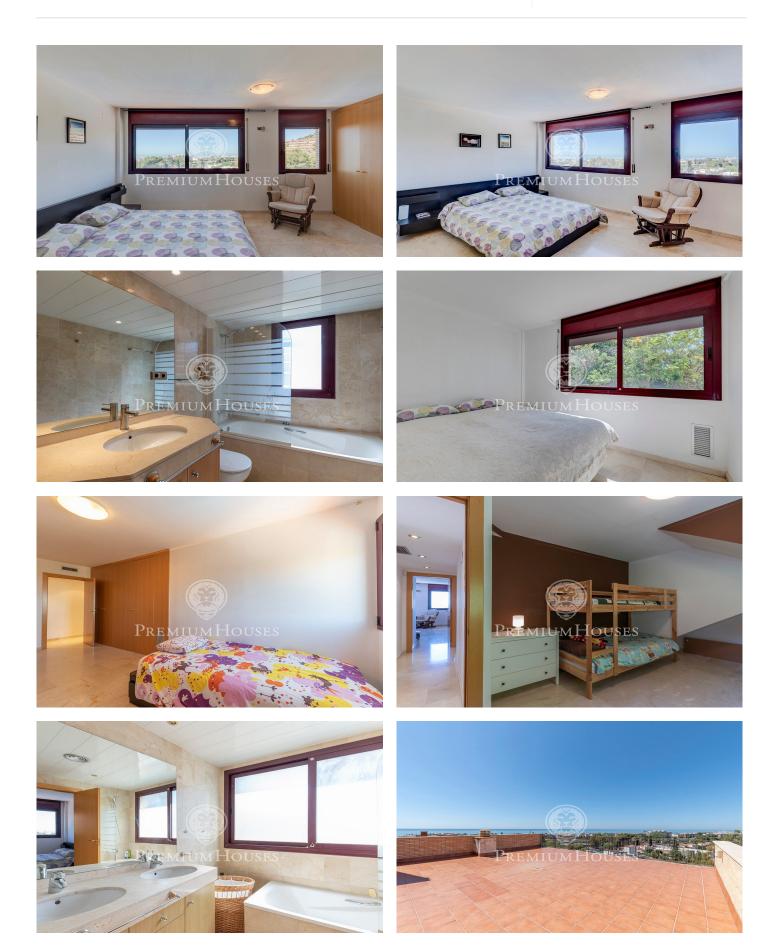

## Les botigues de sitges / Sitges

Corner townhouse that is part of a set of 6 houses located in the exclusive area of ??Garraf II of Castelldefels. The property is oriented to the sea, so that you can enjoy from all its rooms some beautiful views of the sea and great luminosity. The house consists of 253 m2 built distributed over 4 floors. On the ground floor, we find a hall with access to parking for 2 cars and storage. Access by a staircase to reach a large living room with access to a fantastic terrace with private pool and sea views, the room enjoys plenty of light for its orientation and large windows. On the same floor there is a kitchen with dining area and a toilet. On the next floor we will find the night area, with a double bedroom with en-suite bathroom, three double bedrooms and a bathroom with bathtub. Finally, we access the upper floor where we find the loft with a double room with access to a large terrace (solarium) where you can enjoy spectacular views of the entire beach of Castelldefels. The property has a private garden, marble ...