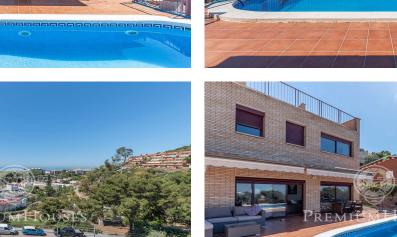

## Les botigues de sitges / Sitges

Corner townhouse that is part of a set of 6 houses located in the exclusive area of ??Garraf II of Castelldefels. The property is oriented to the sea, so that you can enjoy from all its rooms some beautiful views of the sea and great luminosity. The house consists of 253 m2 built distributed over 4 floors. On the ground floor, we find a hall with access to parking for 2 cars and storage. Access by a staircase to reach a large living room with access to a fantastic terrace with private pool and sea views, the room enjoys plenty of light for its orientation and large windows. On the same floor there is a kitchen with dining area and a toilet. On the next floor we will find the night area, with a double bedroom with en-suite bathroom, three double bedrooms and a bathroom with bathtub. Finally, we access the upper floor where we find the loft with a double room with access to a large terrace (solarium) where you can enjoy spectacular views of the entire beach of Castelldefels. The property has a private garden, marble ...

## €4,000

253 m<sup>2</sup> 5 Bedrooms 3 Bathrooms Pool A/C Heating Sea views Storage Parking Terrace

Contact us for more information or to arrange a viewing Tel: +34 93 809 72 40 sitges@premiumhouses.com