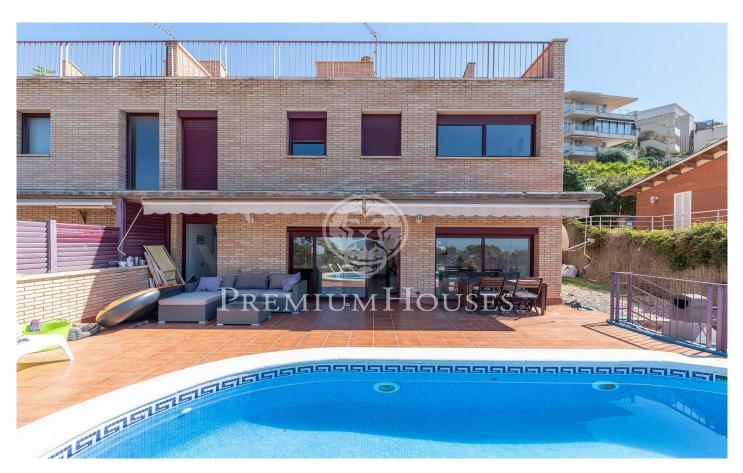

## Les botigues de sitges / Sitges

Corner townhouse that is part of a set of 6 houses located in the exclusive area of ??Garraf II of Castelldefels. The property is oriented to the sea, so that you can enjoy from all its rooms some beautiful views of the sea and great luminosity. The house consists of 253 m2 built distributed over 4 floors. On the ground floor, we find a hall with access to parking for 2 cars and storage. Access by a staircase to reach a large living room with access to a fantastic terrace with private pool and sea views, the room enjoys plenty of light for its orientation and large windows. On the same floor there is a kitchen with dining area and a toilet. On the next floor we will find the night area, with a double bedroom with en-suite bathroom, three double bedrooms and a bathroom with bathtub. Finally, we access the upper floor where we find the loft with a double room with access to a large terrace (solarium) where you can enjoy spectacular views of the entire beach of Castelldefels. The property has a private garden, marble ...

## €4,000

253 m<sup>2</sup> 5 Bedrooms 3 Bathrooms Pool A/C Heating Sea views Storage Parking Terrace

Contact us for more information or to arrange a viewing Tel: +34 93 809 72 40 sitges@premiumhouses.com