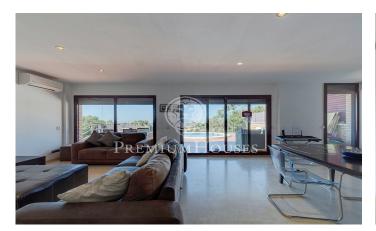

## Les botigues de sitges / Sitges

Corner townhouse that is part of a set of 6 houses located in the exclusive area of ??Garraf II of Castelldefels. The property is oriented to the sea, so that you can enjoy from all its rooms some beautiful views of the sea and great luminosity. The house consists of 253 m2 built distributed over 4 floors. On the ground floor, we find a hall with access to parking for 2 cars and storage. Access by a staircase to reach a large living room with access to a fantastic terrace with private pool and sea views, the room enjoys plenty of light for its orientation and large windows. On the same floor there is a kitchen with dining area and a toilet. On the next floor we will find the night area, with a double bedroom with en-suite bathroom, three double bedrooms and a bathroom with bathtub. Finally, we access the upper floor where we find the loft with a double room with access to a large terrace (solarium) where you can enjoy spectacular views of the entire beach of Castelldefels. The property has a private garden, marble ...

## €4,000

253 m<sup>2</sup> 5 Bedrooms 3 Bathrooms Pool A/C Heating Sea views Storage Parking Terrace

Contact us for more information or to arrange a viewing Tel: +34 93 809 72 40 sitges@premiumhouses.com