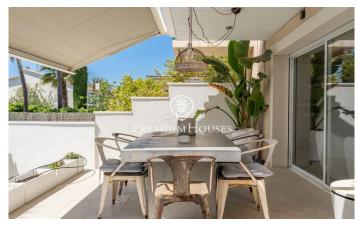

## Levantina / Sitges

In the Levantina neighborhood of Sitges we find this semi-detached house with its private swimming pool and large garden. Thanks to its south orientation, it enjoys natural light throughout the day. On the entrance floor to the house we find the living room with direct access to the garden. The garden consists of a space with a pergola and a summer feeder. In the same space we have our own pool to enjoy in summer. On this same floor there is also a separate kitchen and a quest toilet. On the first floor there are 3 double bedrooms with a shared full bathroom. On the second floor there is a suite with access to a large terrace with unobstructed views. Finally, in the basement there is a cabin garage with space for a large car and plenty of storage space. The Levantina neighborhood of Sitges has a very good connection with the C-32 to go to the airport and Barcelona. Additionally, it has great tranquility throughout the year.

## €870,000

207 m<sup>2</sup>

4 Bedrooms

2 Bathrooms

Pool

Heating

Backyard

Storage