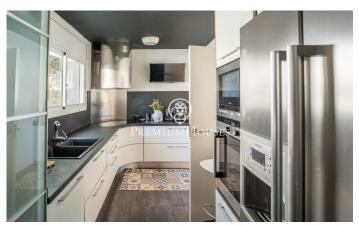

## Levantina / Sitges

In the Levantina neighborhood of Sitges we find this semi-detached house with its private swimming pool and large garden. Thanks to its south orientation, it enjoys natural light throughout the day. On the entrance floor to the house we find the living room with direct access to the garden. The garden consists of a space with a pergola and a summer feeder. In the same space we have our own pool to enjoy in summer. On this same floor there is also a separate kitchen and a quest toilet. On the first floor there are 3 double bedrooms with a shared full bathroom. On the second floor there is a suite with access to a large terrace with unobstructed views. Finally, in the basement there is a cabin garage with space for a large car and plenty of storage space. The Levantina neighborhood of Sitges has a very good connection with the C-32 to go to the airport and Barcelona. Additionally, it has great tranquility throughout the year.