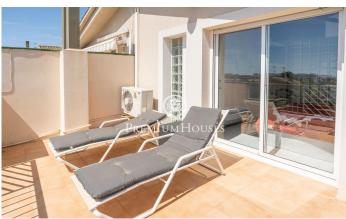

## Levantina / Sitges

In the Levantina neighborhood of Sitges we find this semi-detached house with its private swimming pool and large garden. Thanks to its south orientation, it enjoys natural light throughout the day. On the entrance floor to the house we find the living room with direct access to the garden. The garden consists of a space with a pergola and a summer feeder. In the same space we have our own pool to enjoy in summer. On this same floor there is also a separate kitchen and a quest toilet. On the first floor there are 3 double bedrooms with a shared full bathroom. On the second floor there is a suite with access to a large terrace with unobstructed views. Finally, in the basement there is a cabin garage with space for a large car and plenty of storage space. The Levantina neighborhood of Sitges has a very good connection with the C-32 to go to the airport and Barcelona. Additionally, it has great tranquility throughout the year.

## €870,000

207 m<sup>2</sup>

4 Bedrooms

2 Bathrooms

Pool

Heating

Backyard

Storage