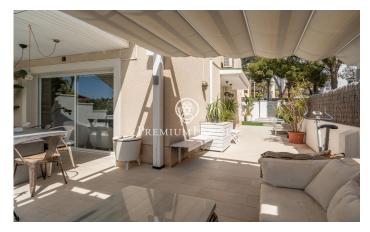

## Levantina / Sitges

In the Levantina neighborhood of Sitges we find this semi-detached house with its private swimming pool and large garden. Thanks to its south orientation, it enjoys natural light throughout the day. On the entrance floor to the house we find the living room with direct access to the garden. The garden consists of a space with a pergola and a summer feeder. In the same space we have our own pool to enjoy in summer. On this same floor there is also a separate kitchen and a quest toilet. On the first floor there are 3 double bedrooms with a shared full bathroom. On the second floor there is a suite with access to a large terrace with unobstructed views. Finally, in the basement there is a cabin garage with space for a large car and plenty of storage space. The Levantina neighborhood of Sitges has a very good connection with the C-32 to go to the airport and Barcelona. Additionally, it has great tranquility throughout the year.

## €870,000

207 m<sup>2</sup>

4 Bedrooms

2 Bathrooms

Pool

Heating

Backyard

Storage