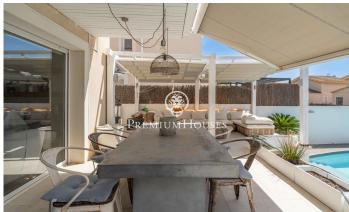

## Levantina / Sitges

In the Levantina neighborhood of Sitges we find this semi-detached house with its private swimming pool and large garden. Thanks to its south orientation, it enjoys natural light throughout the day. On the entrance floor to the house we find the living room with direct access to the garden. The garden consists of a space with a pergola and a summer feeder. In the same space we have our own pool to enjoy in summer. On this same floor there is also a separate kitchen and a quest toilet. On the first floor there are 3 double bedrooms with a shared full bathroom. On the second floor there is a suite with access to a large terrace with unobstructed views. Finally, in the basement there is a cabin garage with space for a large car and plenty of storage space. The Levantina neighborhood of Sitges has a very good connection with the C-32 to go to the airport and Barcelona. Additionally, it has great tranquility throughout the year.