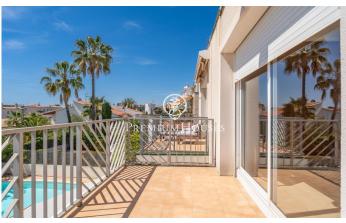

## Levantina / Sitges

In the Levantina neighborhood of Sitges we find this semi-detached house with its private swimming pool and large garden. Thanks to its south orientation, it enjoys natural light throughout the day. On the entrance floor to the house we find the living room with direct access to the garden. The garden consists of a space with a pergola and a summer feeder. In the same space we have our own pool to enjoy in summer. On this same floor there is also a separate kitchen and a quest toilet. On the first floor there are 3 double bedrooms with a shared full bathroom. On the second floor there is a suite with access to a large terrace with unobstructed views. Finally, in the basement there is a cabin garage with space for a large car and plenty of storage space. The Levantina neighborhood of Sitges has a very good connection with the C-32 to go to the airport and Barcelona. Additionally, it has great tranquility throughout the year.

## €870,000

207 m<sup>2</sup>

4 Bedrooms

2 Bathrooms

Pool

Heating

Backyard

Storage