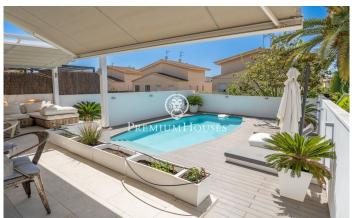

## Levantina / Sitges

In the Levantina neighborhood of Sitges we find this semi-detached house with its private swimming pool and large garden. Thanks to its south orientation, it enjoys natural light throughout the day. On the entrance floor to the house we find the living room with direct access to the garden. The garden consists of a space with a pergola and a summer feeder. In the same space we have our own pool to enjoy in summer. On this same floor there is also a separate kitchen and a quest toilet. On the first floor there are 3 double bedrooms with a shared full bathroom. On the second floor there is a suite with access to a large terrace with unobstructed views. Finally, in the basement there is a cabin garage with space for a large car and plenty of storage space. The Levantina neighborhood of Sitges has a very good connection with the C-32 to go to the airport and Barcelona. Additionally, it has great tranquility throughout the year.

## €870,000

207 m<sup>2</sup>

4 Bedrooms

2 Bathrooms

Pool

Heating

Backyard

Storage