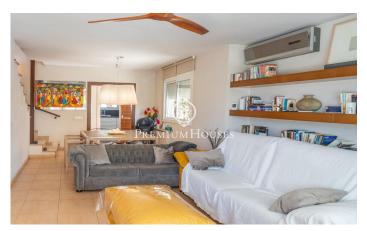

## Levantina / Sitges

In the Levantina neighborhood of Sitges we find this semi-detached house with its private swimming pool and large garden. Thanks to its south orientation, it enjoys natural light throughout the day. On the entrance floor to the house we find the living room with direct access to the garden. The garden consists of a space with a pergola and a summer feeder. In the same space we have our own pool to enjoy in summer. On this same floor there is also a separate kitchen and a quest toilet. On the first floor there are 3 double bedrooms with a shared full bathroom. On the second floor there is a suite with access to a large terrace with unobstructed views. Finally, in the basement there is a cabin garage with space for a large car and plenty of storage space. The Levantina neighborhood of Sitges has a very good connection with the C-32 to go to the airport and Barcelona. Additionally, it has great tranquility throughout the year.

## €870,000

207 m<sup>2</sup>

4 Bedrooms

2 Bathrooms

Pool

Heating

Backyard

Storage