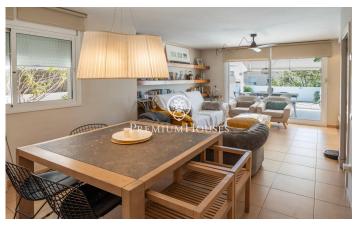

## Levantina / Sitges

In the Levantina neighborhood of Sitges we find this semi-detached house with its private swimming pool and large garden. Thanks to its south orientation, it enjoys natural light throughout the day. On the entrance floor to the house we find the living room with direct access to the garden. The garden consists of a space with a pergola and a summer feeder. In the same space we have our own pool to enjoy in summer. On this same floor there is also a separate kitchen and a quest toilet. On the first floor there are 3 double bedrooms with a shared full bathroom. On the second floor there is a suite with access to a large terrace with unobstructed views. Finally, in the basement there is a cabin garage with space for a large car and plenty of storage space. The Levantina neighborhood of Sitges has a very good connection with the C-32 to go to the airport and Barcelona. Additionally, it has great tranquility throughout the year.