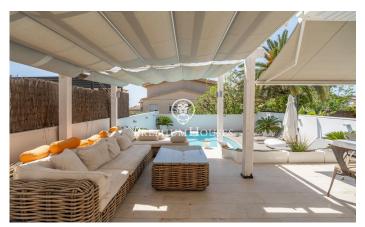

## Levantina / Sitges

In the Levantina neighborhood of Sitges we find this semi-detached house with its private swimming pool and large garden. Thanks to its south orientation, it enjoys natural light throughout the day. On the entrance floor to the house we find the living room with direct access to the garden. The garden consists of a space with a pergola and a summer feeder. In the same space we have our own pool to enjoy in summer. On this same floor there is also a separate kitchen and a quest toilet. On the first floor there are 3 double bedrooms with a shared full bathroom. On the second floor there is a suite with access to a large terrace with unobstructed views. Finally, in the basement there is a cabin garage with space for a large car and plenty of storage space. The Levantina neighborhood of Sitges has a very good connection with the C-32 to go to the airport and Barcelona. Additionally, it has great tranquility throughout the year.