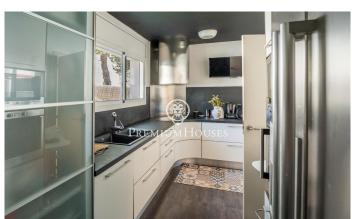

## Levantina / Sitges

In the Levantina neighborhood of Sitges we find this semi-detached house with its private swimming pool and large garden. Thanks to its south orientation, it enjoys natural light throughout the day. On the entrance floor to the house we find the living room with direct access to the garden. The garden consists of a space with a pergola and a summer feeder. In the same space we have our own pool to enjoy in summer. On this same floor there is also a separate kitchen and a quest toilet. On the first floor there are 3 double bedrooms with a shared full bathroom. On the second floor there is a suite with access to a large terrace with unobstructed views. Finally, in the basement there is a cabin garage with space for a large car and plenty of storage space. The Levantina neighborhood of Sitges has a very good connection with the C-32 to go to the airport and Barcelona. Additionally, it has great tranquility throughout the year.