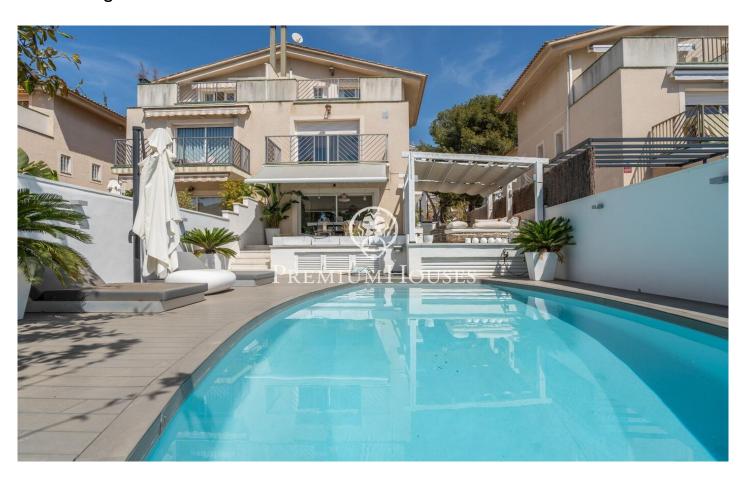

## Semi-detached House in Levantina with Private **Swimming Pool**

## Levantina / Sitges

In the Levantina neighborhood of Sitges we find this semi-detached house with its private swimming pool and large garden. Thanks to its south orientation, it enjoys natural light throughout the day. On the entrance floor to the house we find the living room with direct access to the garden. The garden consists of a space with a pergola and a summer feeder. In the same space we have our own pool to enjoy in summer. On this same floor there is also a separate kitchen and a quest toilet. On the first floor there are 3 double bedrooms with a shared full bathroom. On the second floor there is a suite with access to a large terrace with unobstructed views. Finally, in the basement there is a cabin garage with space for a large car and plenty of storage space. The Levantina neighborhood of Sitges has a very good connection with the C-32 to go to the airport and Barcelona. Additionally, it has great tranquility throughout the year.

## €870,000

207 m<sup>2</sup>

4 Bedrooms

2 Bathrooms

Pool

Heating

Backyard

Storage