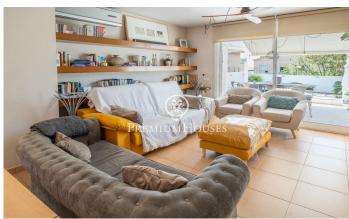

## Levantina / Sitges

In the Levantina neighborhood of Sitges we find this semi-detached house with its private swimming pool and large garden. Thanks to its south orientation, it enjoys natural light throughout the day. On the entrance floor to the house we find the living room with direct access to the garden. The garden consists of a space with a pergola and a summer feeder. In the same space we have our own pool to enjoy in summer. On this same floor there is also a separate kitchen and a quest toilet. On the first floor there are 3 double bedrooms with a shared full bathroom. On the second floor there is a suite with access to a large terrace with unobstructed views. Finally, in the basement there is a cabin garage with space for a large car and plenty of storage space. The Levantina neighborhood of Sitges has a very good connection with the C-32 to go to the airport and Barcelona. Additionally, it has great tranquility throughout the year.

## €870,000

207 m<sup>2</sup>

4 Bedrooms

2 Bathrooms

Pool

Heating

Backyard

Storage