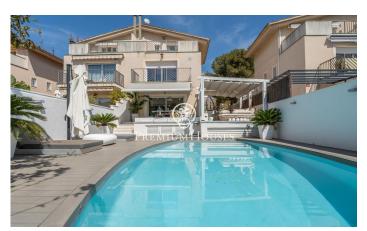

## Semi-detached House in Levantina with Private **Swimming Pool**

## Levantina / Sitges

In the Levantina neighborhood of Sitges we find this semi-detached house with its private swimming pool and large garden. Thanks to its south orientation, it enjoys natural light throughout the day. On the entrance floor to the house we find the living room with direct access to the garden. The garden consists of a space with a pergola and a summer feeder. In the same space we have our own pool to enjoy in summer. On this same floor there is also a separate kitchen and a quest toilet. On the first floor there are 3 double bedrooms with a shared full bathroom. On the second floor there is a suite with access to a large terrace with unobstructed views. Finally, in the basement there is a cabin garage with space for a large car and plenty of storage space. The Levantina neighborhood of Sitges has a very good connection with the C-32 to go to the airport and Barcelona. Additionally, it has great tranquility throughout the year.

## €870,000

207 m<sup>2</sup>

4 Bedrooms

2 Bathrooms

Pool

Heating

Backyard

Storage