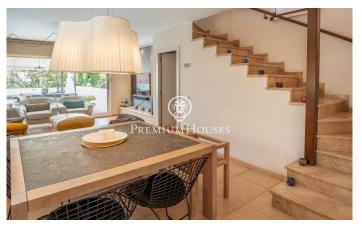

## Levantina / Sitges

In the Levantina neighborhood of Sitges we find this semi-detached house with its private swimming pool and large garden. Thanks to its south orientation, it enjoys natural light throughout the day. On the entrance floor to the house we find the living room with direct access to the garden. The garden consists of a space with a pergola and a summer feeder. In the same space we have our own pool to enjoy in summer. On this same floor there is also a separate kitchen and a quest toilet. On the first floor there are 3 double bedrooms with a shared full bathroom. On the second floor there is a suite with access to a large terrace with unobstructed views. Finally, in the basement there is a cabin garage with space for a large car and plenty of storage space. The Levantina neighborhood of Sitges has a very good connection with the C-32 to go to the airport and Barcelona. Additionally, it has great tranquility throughout the year.