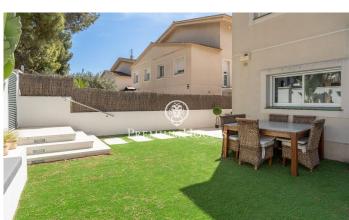

## Levantina / Sitges

In the Levantina neighborhood of Sitges we find this semi-detached house with its private swimming pool and large garden. Thanks to its south orientation, it enjoys natural light throughout the day. On the entrance floor to the house we find the living room with direct access to the garden. The garden consists of a space with a pergola and a summer feeder. In the same space we have our own pool to enjoy in summer. On this same floor there is also a separate kitchen and a quest toilet. On the first floor there are 3 double bedrooms with a shared full bathroom. On the second floor there is a suite with access to a large terrace with unobstructed views. Finally, in the basement there is a cabin garage with space for a large car and plenty of storage space. The Levantina neighborhood of Sitges has a very good connection with the C-32 to go to the airport and Barcelona. Additionally, it has great tranquility throughout the year.

## €870,000

207 m<sup>2</sup>

4 Bedrooms

2 Bathrooms

Pool

Heating

Backyard

Storage