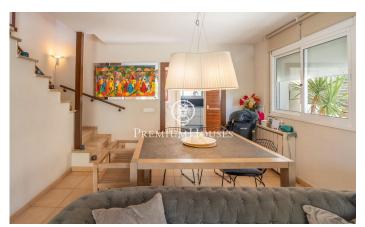

## Levantina / Sitges

In the Levantina neighborhood of Sitges we find this semi-detached house with its private swimming pool and large garden. Thanks to its south orientation, it enjoys natural light throughout the day. On the entrance floor to the house we find the living room with direct access to the garden. The garden consists of a space with a pergola and a summer feeder. In the same space we have our own pool to enjoy in summer. On this same floor there is also a separate kitchen and a quest toilet. On the first floor there are 3 double bedrooms with a shared full bathroom. On the second floor there is a suite with access to a large terrace with unobstructed views. Finally, in the basement there is a cabin garage with space for a large car and plenty of storage space. The Levantina neighborhood of Sitges has a very good connection with the C-32 to go to the airport and Barcelona. Additionally, it has great tranquility throughout the year.