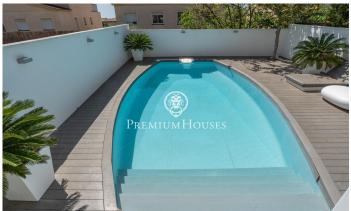

## Levantina / Sitges

In the Levantina neighborhood of Sitges we find this semi-detached house with its private swimming pool and large garden. Thanks to its south orientation, it enjoys natural light throughout the day. On the entrance floor to the house we find the living room with direct access to the garden. The garden consists of a space with a pergola and a summer feeder. In the same space we have our own pool to enjoy in summer. On this same floor there is also a separate kitchen and a quest toilet. On the first floor there are 3 double bedrooms with a shared full bathroom. On the second floor there is a suite with access to a large terrace with unobstructed views. Finally, in the basement there is a cabin garage with space for a large car and plenty of storage space. The Levantina neighborhood of Sitges has a very good connection with the C-32 to go to the airport and Barcelona. Additionally, it has great tranquility throughout the year.

## €870,000

207 m<sup>2</sup>

4 Bedrooms

2 Bathrooms

Pool

Heating

Backyard

Storage