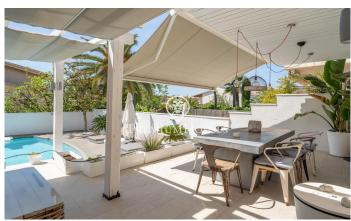

## Levantina / Sitges

In the Levantina neighborhood of Sitges we find this semi-detached house with its private swimming pool and large garden. Thanks to its south orientation, it enjoys natural light throughout the day. On the entrance floor to the house we find the living room with direct access to the garden. The garden consists of a space with a pergola and a summer feeder. In the same space we have our own pool to enjoy in summer. On this same floor there is also a separate kitchen and a quest toilet. On the first floor there are 3 double bedrooms with a shared full bathroom. On the second floor there is a suite with access to a large terrace with unobstructed views. Finally, in the basement there is a cabin garage with space for a large car and plenty of storage space. The Levantina neighborhood of Sitges has a very good connection with the C-32 to go to the airport and Barcelona. Additionally, it has great tranquility throughout the year.

## €870,000

207 m<sup>2</sup>

4 Bedrooms

2 Bathrooms

Pool

Heating

Backyard

Storage