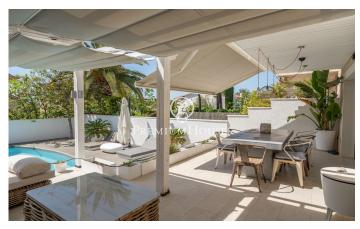

## Levantina / Sitges

In the Levantina neighborhood of Sitges we find this semi-detached house with its private swimming pool and large garden. Thanks to its south orientation, it enjoys natural light throughout the day. On the entrance floor to the house we find the living room with direct access to the garden. The garden consists of a space with a pergola and a summer feeder. In the same space we have our own pool to enjoy in summer. On this same floor there is also a separate kitchen and a quest toilet. On the first floor there are 3 double bedrooms with a shared full bathroom. On the second floor there is a suite with access to a large terrace with unobstructed views. Finally, in the basement there is a cabin garage with space for a large car and plenty of storage space. The Levantina neighborhood of Sitges has a very good connection with the C-32 to go to the airport and Barcelona. Additionally, it has great tranquility throughout the year.

## €870,000

207 m<sup>2</sup>

4 Bedrooms

2 Bathrooms

Pool

Heating

Backyard

Storage