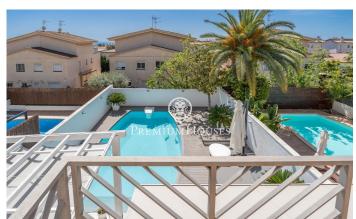

## Levantina / Sitges

In the Levantina neighborhood of Sitges we find this semi-detached house with its private swimming pool and large garden. Thanks to its south orientation, it enjoys natural light throughout the day. On the entrance floor to the house we find the living room with direct access to the garden. The garden consists of a space with a pergola and a summer feeder. In the same space we have our own pool to enjoy in summer. On this same floor there is also a separate kitchen and a quest toilet. On the first floor there are 3 double bedrooms with a shared full bathroom. On the second floor there is a suite with access to a large terrace with unobstructed views. Finally, in the basement there is a cabin garage with space for a large car and plenty of storage space. The Levantina neighborhood of Sitges has a very good connection with the C-32 to go to the airport and Barcelona. Additionally, it has great tranquility throughout the year.

## €870,000

207 m<sup>2</sup>

4 Bedrooms

2 Bathrooms

Pool

Heating

Backyard

Storage