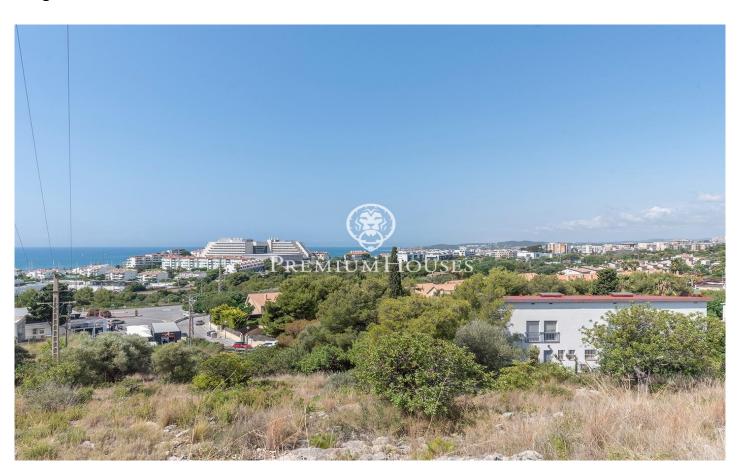

## Spectacular land for sale with sea views in Levantina Sitges

## Levantina / Sitges

Spectacular land for sale of 946 m2 in Levantina Sitges. This 946 m2 plot is located in one of the most privileged urbanizations in Sitges. This has the advantage of having spectacular views of the sea, enjoying tranquility and being a residential area but at the same time being close to the services of the town and with public transport that connects it. The plot has 946m2 without building and you can build a single-family home with a maximum floor area of 189 m2 and a total of 378 m2, on the ground floor + first floor + attic. Urban planning regulations (Key 14a – Extensive garden city zone): Minimum plot 400m2 Maximum buildability of 0.4 m2/m2 land Maximum occupancy 20% Minimum facade of 10m2 Maximum regulatory height 9.50m = ground floor + first floor + 50% attic floor Auxiliary construction with 5% occupancy Permitted use: Isolated building.

## €650,000

946 m² plot Sea views