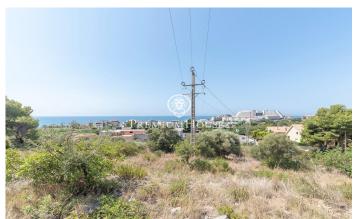

## Levantina / Sitges

Spectacular land for sale of 946 m2 in Levantina Sitges. This 946 m2 plot is located in one of the most privileged urbanizations in Sitges. This has the advantage of having spectacular views of the sea, enjoying tranquility and being a residential area but at the same time being close to the services of the town and with public transport that connects it. The plot has 946m2 without building and you can build a single-family home with a maximum floor area of 189 m2 and a total of 378 m2, on the ground floor + first floor + attic. Urban planning regulations (Key 14a – Extensive garden city zone): Minimum plot 400m2 Maximum buildability of 0.4 m2/m2 land Maximum occupancy 20% Minimum facade of 10m2 Maximum regulatory height 9.50m = ground floor + first floor + 50% attic floor Auxiliary construction with 5% occupancy Permitted use: Isolated building.

## €650,000

946 m² plot Sea views