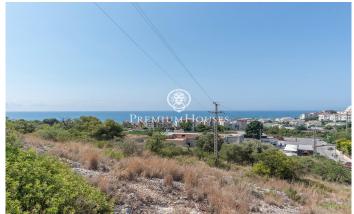

## Spectacular land for sale with sea views in Levantina Sitges

## Levantina / Sitges

Spectacular land for sale of 946 m2 in Levantina Sitges. This 946 m2 plot is located in one of the most privileged urbanizations in Sitges. This has the advantage of having spectacular views of the sea, enjoying tranquility and being a residential area but at the same time being close to the services of the town and with public transport that connects it. The plot has 946m2 without building and you can build a single-family home with a maximum floor area of 189 m2 and a total of 378 m2, on the ground floor + first floor + attic. Urban planning regulations (Key 14a – Extensive garden city zone): Minimum plot 400m2 Maximum buildability of 0.4 m2/m2 land Maximum occupancy 20% Minimum facade of 10m2 Maximum regulatory height 9.50m = ground floor + first floor + 50% attic floor Auxiliary construction with 5% occupancy Permitted use: Isolated building.

## €650,000

946 m² plot Sea views