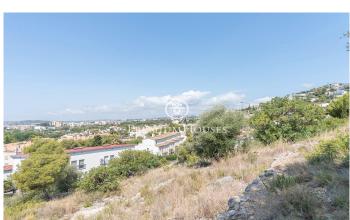

## Levantina / Sitges

Spectacular land for sale of 946 m2 in Levantina Sitges. This 946 m2 plot is located in one of the most privileged urbanizations in Sitges. This has the advantage of having spectacular views of the sea, enjoying tranquility and being a residential area but at the same time being close to the services of the town and with public transport that connects it. The plot has 946m2 without building and you can build a single-family home with a maximum floor area of 189 m2 and a total of 378 m2, on the ground floor + first floor + attic. Urban planning regulations (Key 14a – Extensive garden city zone): Minimum plot 400m2 Maximum buildability of 0.4 m2/m2 land Maximum occupancy 20% Minimum facade of 10m2 Maximum regulatory height 9.50m = ground floor + first floor + 50% attic floor Auxiliary construction with 5% occupancy Permitted use: Isolated building.

## €650,000

946 m² plot Sea views