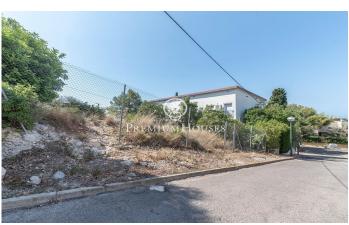

## Levantina / Sitges

Spectacular land for sale of 946 m2 in Levantina Sitges. This 946 m2 plot is located in one of the most privileged urbanizations in Sitges. This has the advantage of having spectacular views of the sea, enjoying tranquility and being a residential area but at the same time being close to the services of the town and with public transport that connects it. The plot has 946m2 without building and you can build a single-family home with a maximum floor area of 189 m2 and a total of 378 m2, on the ground floor + first floor + attic. Urban planning regulations (Key 14a – Extensive garden city zone): Minimum plot 400m2 Maximum buildability of 0.4 m2/m2 land Maximum occupancy 20% Minimum facade of 10m2 Maximum regulatory height 9.50m = ground floor + first floor + 50% attic floor Auxiliary construction with 5% occupancy Permitted use: Isolated building.