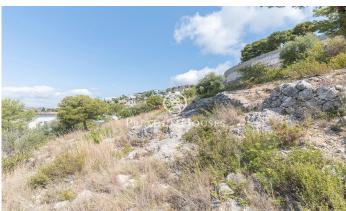

## Levantina / Sitges

Spectacular land for sale of 946 m2 in Levantina Sitges. This 946 m2 plot is located in one of the most privileged urbanizations in Sitges. This has the advantage of having spectacular views of the sea, enjoying tranquility and being a residential area but at the same time being close to the services of the town and with public transport that connects it. The plot has 946m2 without building and you can build a single-family home with a maximum floor area of 189 m2 and a total of 378 m2, on the ground floor + first floor + attic. Urban planning regulations (Key 14a – Extensive garden city zone): Minimum plot 400m2 Maximum buildability of 0.4 m2/m2 land Maximum occupancy 20% Minimum facade of 10m2 Maximum regulatory height 9.50m = ground floor + first floor + 50% attic floor Auxiliary construction with 5% occupancy Permitted use: Isolated building.

## €650,000

946 m² plot Sea views