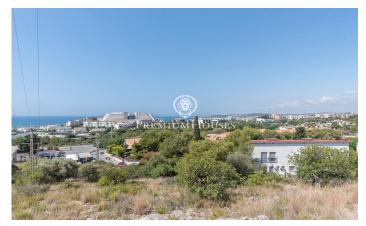

## Spectacular land for sale with sea views in Levantina Sitges

## Levantina / Sitges

Spectacular land for sale of 946 m2 in Levantina Sitges. This 946 m2 plot is located in one of the most privileged urbanizations in Sitges. This has the advantage of having spectacular views of the sea, enjoying tranquility and being a residential area but at the same time being close to the services of the town and with public transport that connects it. The plot has 946m2 without building and you can build a single-family home with a maximum floor area of 189 m2 and a total of 378 m2, on the ground floor + first floor + attic. Urban planning regulations (Key 14a – Extensive garden city zone): Minimum plot 400m2 Maximum buildability of 0.4 m2/m2 land Maximum occupancy 20% Minimum facade of 10m2 Maximum regulatory height 9.50m = ground floor + first floor + 50% attic floor Auxiliary construction with 5% occupancy Permitted use: Isolated building.

## €650,000

946 m² plot Sea views