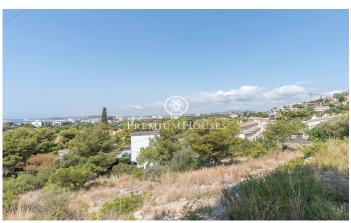

## Levantina / Sitges

Spectacular land for sale of 946 m2 in Levantina Sitges. This 946 m2 plot is located in one of the most privileged urbanizations in Sitges. This has the advantage of having spectacular views of the sea, enjoying tranquility and being a residential area but at the same time being close to the services of the town and with public transport that connects it. The plot has 946m2 without building and you can build a single-family home with a maximum floor area of 189 m2 and a total of 378 m2, on the ground floor + first floor + attic. Urban planning regulations (Key 14a – Extensive garden city zone): Minimum plot 400m2 Maximum buildability of 0.4 m2/m2 land Maximum occupancy 20% Minimum facade of 10m2 Maximum regulatory height 9.50m = ground floor + first floor + 50% attic floor Auxiliary construction with 5% occupancy Permitted use: Isolated building.

## €650,000

946 m² plot Sea views