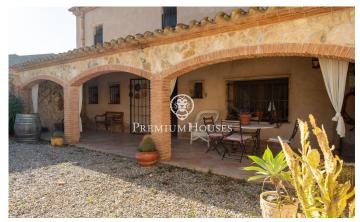

## **Subirats / Other locations**

Wonderful town house restored with a level of detail and unparalleled quality, for sale in Cantallops. Cantallops belongs to the village of Sant Pau d'Ordal, in the municipality of Subirats. It was built in 1969 and completely renovated in 2004, respecting its original style and using craftsmen who mastered the old construction techniques. Subirats is the largest municipality in the Alt Penedès region. Viticulture is the main agricultural activity of the territory and has a great economic and landscape importance. The surroundings of the property are ideal for a multitude of outdoor sports activities, such as cycling or hiking, as well as for activities related to viticulture, wine and gastronomy. The property is very well connected by freeway and highways, being 45 minutes from Barcelona (40 kms), 40 minutes from El Prat airport, 20 minutes from Vilafranca del Penedés (12 km) and 25 minutes from the beaches of Vilanova i la Geltrú and Sitges. It is in impeccable condition and can be moved into without needing any type of renovation or updating. It has a built area of 223 m2 distributed on two floors. On the first floor is the kitchen with fireplace, fully equipped and with space for a large table for daily meals. In front of the kitchen, crossing the hall, we find a more f...