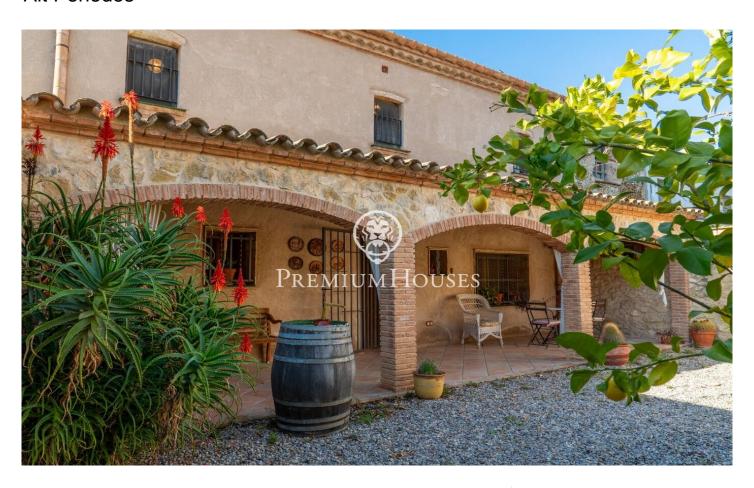

## **Subirats / Other locations**

Wonderful town house restored with a level of detail and unparalleled quality, for sale in Cantallops. Cantallops belongs to the village of Sant Pau d'Ordal, in the municipality of Subirats. It was built in 1969 and completely renovated in 2004, respecting its original style and using craftsmen who mastered the old construction techniques. Subirats is the largest municipality in the Alt Penedès region. Viticulture is the main agricultural activity of the territory and has a great economic and landscape importance. The surroundings of the property are ideal for a multitude of outdoor sports activities, such as cycling or hiking, as well as for activities related to viticulture, wine and gastronomy. The property is very well connected by freeway and highways, being 45 minutes from Barcelona (40 kms), 40 minutes from El Prat airport, 20 minutes from Vilafranca del Penedés (12 km) and 25 minutes from the beaches of Vilanova i la Geltrú and Sitges. It is in impeccable condition and can be moved into without needing any type of renovation or updating. It has a built area of 223 m2 distributed on two floors. On the first floor is the kitchen with fireplace, fully equipped and with space for a large table for daily meals. In front of the kitchen, crossing the hall, we find a more f...