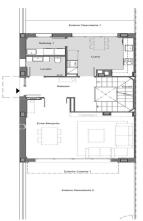

## Teià / Maresme/Barcelona Costa Norte

Located in the quiet area of La Solera in Teià, just 5 minutes from the town center and 20 minutes from Barcelona, this newly built house redefines elegance and comfort. With 263 square meters built on a plot of 227 square meters, this property offers an innovative residential approach with modern design and energy efficiency. Avant-garde design: New construction property with contemporary design and energy efficiency. Aluminum exterior carpentry with thermal break for optimal insulation. Strategic Location: 5 minutes from the town center with stores, medical center and public transport nearby. 20 minutes from Barcelona, enjoy the urban comfort and tranquility of the natural environment. Spacious and Functional Spaces: 4 double bedrooms, including a master suite. 3 full bathrooms and 1 toilet. Spacious living-dining room and separate kitchen with office. Energy Efficiency and Sustainability: Energy rating A for lower environmental impact and energy cost savings. Active and passive technical solutions, such as solar panels and advanced ventilation systems. Extras and Exceptional Qualities: Interior flooring of Kährs natural oak floating parquet flooring. Kitchen equipped with Bosch appliances. Ventilation system for indoor air quality and air conditioning with heat pump. Built-i...

## €704,000

253 m<sup>2</sup>

4 Bedrooms

3 Bathrooms

227 m<sup>2</sup> plot

Pool

A/C

Heating