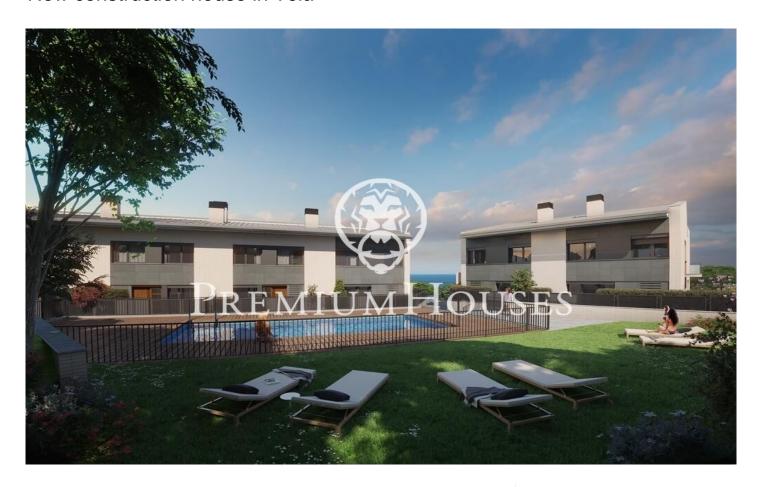

## Teià / Maresme/Barcelona Costa Norte

Located in the quiet area of La Solera in Teià, just 5 minutes from the town center and 20 minutes from Barcelona, this newly built house redefines elegance and comfort. With 263 square meters built on a plot of 227 square meters, this property offers an innovative residential approach with modern design and energy efficiency. Avant-garde design: New construction property with contemporary design and energy efficiency. Aluminum exterior carpentry with thermal break for optimal insulation. Strategic Location: 5 minutes from the town center with stores, medical center and public transport nearby. 20 minutes from Barcelona, enjoy the urban comfort and tranquility of the natural environment. Spacious and Functional Spaces: 4 double bedrooms, including a master suite. 3 full bathrooms and 1 toilet. Spacious living-dining room and separate kitchen with office. Energy Efficiency and Sustainability: Energy rating A for lower environmental impact and energy cost savings. Active and passive technical solutions, such as solar panels and advanced ventilation systems. Extras and Exceptional Qualities: Interior flooring of Kährs natural oak floating parquet flooring. Kitchen equipped with Bosch appliances. Ventilation system for indoor air quality and air conditioning with heat pump. Built-i...

## €704,000

253 m<sup>2</sup>

4 Bedrooms

3 Bathrooms

227 m<sup>2</sup> plot

Pool

A/C

Heating