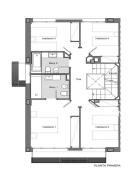

## Teià / Maresme/Barcelona Costa Norte

Located in the quiet area of La Solera in Teià, just 5 minutes from the town center and 20 minutes from Barcelona, this newly built house redefines elegance and comfort. With 263 square meters built on a plot of 227 square meters, this property offers an innovative residential approach with modern design and energy efficiency. Avant-garde design: New construction property with contemporary design and energy efficiency. Aluminum exterior carpentry with thermal break for optimal insulation. Strategic Location: 5 minutes from the town center with stores, medical center and public transport nearby. 20 minutes from Barcelona, enjoy the urban comfort and tranquility of the natural environment. Spacious and Functional Spaces: 4 double bedrooms, including a master suite. 3 full bathrooms and 1 toilet. Spacious living-dining room and separate kitchen with office. Energy Efficiency and Sustainability: Energy rating A for lower environmental impact and energy cost savings. Active and passive technical solutions, such as solar panels and advanced ventilation systems. Extras and Exceptional Qualities: Interior flooring of Kährs natural oak floating parquet flooring. Kitchen equipped with Bosch appliances. Ventilation system for indoor air quality and air conditioning with heat pump. Built-i...

## €704,000

253 m<sup>2</sup>

4 Bedrooms

3 Bathrooms

227 m<sup>2</sup> plot

Pool

A/C

Heating