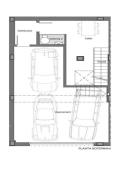

## Teià / Maresme/Barcelona Costa Norte

Located in the quiet area of La Solera in Teià, just 5 minutes from the town center and 20 minutes from Barcelona, this newly built house redefines elegance and comfort. With 263 square meters built on a plot of 227 square meters, this property offers an innovative residential approach with modern design and energy efficiency. Avant-garde design: New construction property with contemporary design and energy efficiency. Aluminum exterior carpentry with thermal break for optimal insulation. Strategic Location: 5 minutes from the town center with stores, medical center and public transport nearby. 20 minutes from Barcelona, enjoy the urban comfort and tranquility of the natural environment. Spacious and Functional Spaces: 4 double bedrooms, including a master suite. 3 full bathrooms and 1 toilet. Spacious living-dining room and separate kitchen with office. Energy Efficiency and Sustainability: Energy rating A for lower environmental impact and energy cost savings. Active and passive technical solutions, such as solar panels and advanced ventilation systems. Extras and Exceptional Qualities: Interior flooring of Kährs natural oak floating parquet flooring. Kitchen equipped with Bosch appliances. Ventilation system for indoor air quality and air conditioning with heat pump. Built-i...

## €704,000

253 m<sup>2</sup>

4 Bedrooms

3 Bathrooms

227 m<sup>2</sup> plot

Pool

A/C

Heating