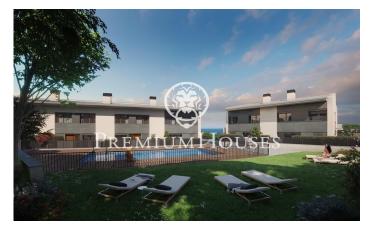

## Teià / Maresme/Barcelona Costa Norte

Located in the quiet area of La Solera in Teià, just 5 minutes from the town center and 20 minutes from Barcelona, this newly built house redefines elegance and comfort. With 263 square meters built on a plot of 227 square meters, this property offers an innovative residential approach with modern design and energy efficiency. Avant-garde design: New construction property with contemporary design and energy efficiency. Aluminum exterior carpentry with thermal break for optimal insulation. Strategic Location: 5 minutes from the town center with stores, medical center and public transport nearby. 20 minutes from Barcelona, enjoy the urban comfort and tranquility of the natural environment. Spacious and Functional Spaces: 4 double bedrooms, including a master suite. 3 full bathrooms and 1 toilet. Spacious living-dining room and separate kitchen with office. Energy Efficiency and Sustainability: Energy rating A for lower environmental impact and energy cost savings. Active and passive technical solutions, such as solar panels and advanced ventilation systems. Extras and Exceptional Qualities: Interior flooring of Kährs natural oak floating parquet flooring. Kitchen equipped with Bosch appliances. Ventilation system for indoor air quality and air conditioning with heat pump. Built-i...

## €704,000

253 m<sup>2</sup>

4 Bedrooms

3 Bathrooms

227 m<sup>2</sup> plot

Pool

A/C

Heating