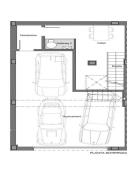

## Teià / Maresme/Barcelona Costa Norte

Located in the quiet area of La Solera in Teià, just 5 minutes from the town center and 20 minutes from Barcelona, this newly built house redefines elegance and comfort. With 263 square meters built on a plot of 227 square meters, this property offers an innovative residential approach with modern design and energy efficiency. Avant-garde design: New construction property with contemporary design and energy efficiency. Aluminum exterior carpentry with thermal break for optimal insulation. Strategic Location: 5 minutes from the town center with stores, medical center and public transport nearby. 20 minutes from Barcelona, enjoy the urban comfort and tranquility of the natural environment. Spacious and Functional Spaces: 4 double bedrooms, including a master suite. 3 full bathrooms and 1 toilet. Spacious living-dining room and separate kitchen with office. Energy Efficiency and Sustainability: Energy rating A for lower environmental impact and energy cost savings. Active and passive technical solutions, such as solar panels and advanced ventilation systems. Extras and Exceptional Qualities: Interior flooring of Kährs natural oak floating parquet flooring. Kitchen equipped with Bosch appliances. Ventilation system for indoor air quality and air conditioning with heat pump. Built-i...

## €704,000

253 m<sup>2</sup>

4 Bedrooms

3 Bathrooms

227 m<sup>2</sup> plot

Pool

A/C

Heating