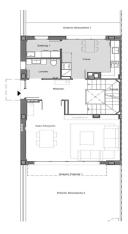

## Teià / Maresme/Barcelona Costa Norte

Located in the quiet area of La Solera in Teià, just 5 minutes from the town center and 20 minutes from Barcelona, this newly built house redefines elegance and comfort. With 263 square meters built on a plot of 227 square meters, this property offers an innovative residential approach with modern design and energy efficiency. Avant-garde design: New construction property with contemporary design and energy efficiency. Aluminum exterior carpentry with thermal break for optimal insulation. Strategic Location: 5 minutes from the town center with stores, medical center and public transport nearby. 20 minutes from Barcelona, enjoy the urban comfort and tranquility of the natural environment. Spacious and Functional Spaces: 4 double bedrooms, including a master suite. 3 full bathrooms and 1 toilet. Spacious living-dining room and separate kitchen with office. Energy Efficiency and Sustainability: Energy rating A for lower environmental impact and energy cost savings. Active and passive technical solutions, such as solar panels and advanced ventilation systems. Extras and Exceptional Qualities: Interior flooring of Kährs natural oak floating parquet flooring. Kitchen equipped with Bosch appliances. Ventilation system for indoor air quality and air conditioning with heat pump. Built-i...

## €704,000

253 m<sup>2</sup>

4 Bedrooms

3 Bathrooms

227 m<sup>2</sup> plot

Pool

A/C

Heating