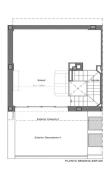

## Teià / Maresme/Barcelona Costa Norte

Located in the quiet area of La Solera in Teià, just 5 minutes from the town center and 20 minutes from Barcelona, this newly built house redefines elegance and comfort. With 263 square meters built on a plot of 227 square meters, this property offers an innovative residential approach with modern design and energy efficiency. Avant-garde design: New construction property with contemporary design and energy efficiency. Aluminum exterior carpentry with thermal break for optimal insulation. Strategic Location: 5 minutes from the town center with stores, medical center and public transport nearby. 20 minutes from Barcelona, enjoy the urban comfort and tranquility of the natural environment. Spacious and Functional Spaces: 4 double bedrooms, including a master suite. 3 full bathrooms and 1 toilet. Spacious living-dining room and separate kitchen with office. Energy Efficiency and Sustainability: Energy rating A for lower environmental impact and energy cost savings. Active and passive technical solutions, such as solar panels and advanced ventilation systems. Extras and Exceptional Qualities: Interior flooring of Kährs natural oak floating parquet flooring. Kitchen equipped with Bosch appliances. Ventilation system for indoor air quality and air conditioning with heat pump. Built-i...

## €704,000

253 m<sup>2</sup>

4 Bedrooms

3 Bathrooms

227 m<sup>2</sup> plot

Pool

A/C

Heating