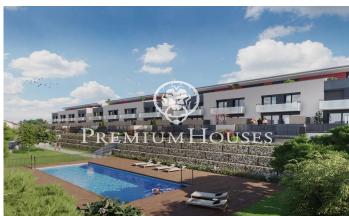

## Teià / Maresme/Barcelona Costa Norte

Located in the quiet area of La Solera in Teià, just 5 minutes from the town center and 20 minutes from Barcelona, this newly built house redefines elegance and comfort. With 263 square meters built on a plot of 227 square meters, this property offers an innovative residential approach with modern design and energy efficiency. Avant-garde design: New construction property with contemporary design and energy efficiency. Aluminum exterior carpentry with thermal break for optimal insulation. Strategic Location: 5 minutes from the town center with stores, medical center and public transport nearby. 20 minutes from Barcelona, enjoy the urban comfort and tranquility of the natural environment. Spacious and Functional Spaces: 4 double bedrooms, including a master suite. 3 full bathrooms and 1 toilet. Spacious living-dining room and separate kitchen with office. Energy Efficiency and Sustainability: Energy rating A for lower environmental impact and energy cost savings. Active and passive technical solutions, such as solar panels and advanced ventilation systems. Extras and Exceptional Qualities: Interior flooring of Kährs natural oak floating parquet flooring. Kitchen equipped with Bosch appliances. Ventilation system for indoor air quality and air conditioning with heat pump. Built-i...

## €704,000

253 m<sup>2</sup>

4 Bedrooms

3 Bathrooms

227 m<sup>2</sup> plot

Pool

A/C

Heating