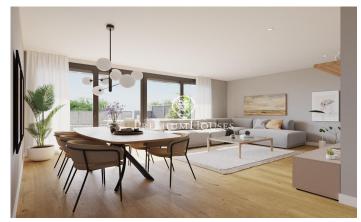

## Teià / Maresme/Barcelona Costa Norte

Located in the quiet area of La Solera in Teià, just 5 minutes from the town center and 20 minutes from Barcelona, this newly built house redefines elegance and comfort. With 263 square meters built on a plot of 227 square meters, this property offers an innovative residential approach with modern design and energy efficiency. Avant-garde design: New construction property with contemporary design and energy efficiency. Aluminum exterior carpentry with thermal break for optimal insulation. Strategic Location: 5 minutes from the town center with stores, medical center and public transport nearby. 20 minutes from Barcelona, enjoy the urban comfort and tranquility of the natural environment. Spacious and Functional Spaces: 4 double bedrooms, including a master suite. 3 full bathrooms and 1 toilet. Spacious living-dining room and separate kitchen with office. Energy Efficiency and Sustainability: Energy rating A for lower environmental impact and energy cost savings. Active and passive technical solutions, such as solar panels and advanced ventilation systems. Extras and Exceptional Qualities: Interior flooring of Kährs natural oak floating parquet flooring. Kitchen equipped with Bosch appliances. Ventilation system for indoor air quality and air conditioning with heat pump. Built-i...