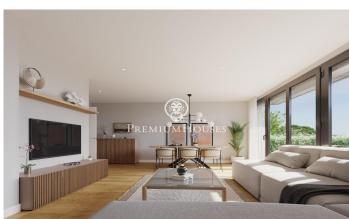

## Teià / Maresme/Barcelona Costa Norte

Located in the quiet area of La Solera in Teià, just 5 minutes from the town center and 20 minutes from Barcelona, this newly built house redefines elegance and comfort. With 263 square meters built on a plot of 227 square meters, this property offers an innovative residential approach with modern design and energy efficiency. Avant-garde design: New construction property with contemporary design and energy efficiency. Aluminum exterior carpentry with thermal break for optimal insulation. Strategic Location: 5 minutes from the town center with stores, medical center and public transport nearby. 20 minutes from Barcelona, enjoy the urban comfort and tranquility of the natural environment. Spacious and Functional Spaces: 4 double bedrooms, including a master suite. 3 full bathrooms and 1 toilet. Spacious living-dining room and separate kitchen with office. Energy Efficiency and Sustainability: Energy rating A for lower environmental impact and energy cost savings. Active and passive technical solutions, such as solar panels and advanced ventilation systems. Extras and Exceptional Qualities: Interior flooring of Kährs natural oak floating parquet flooring. Kitchen equipped with Bosch appliances. Ventilation system for indoor air quality and air conditioning with heat pump. Built-i...