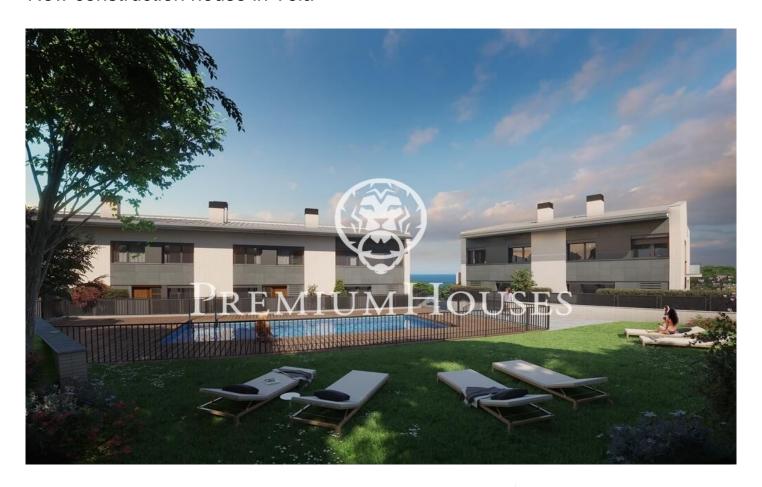

## New construction house in Teià

## Teià / Maresme/Barcelona Costa Norte

Located in the quiet area of La Solera in Teià, just 5 minutes from the town center and 20 minutes from Barcelona, this newly built house redefines elegance and comfort. With 263 square meters built on a plot of 227 square meters, this property offers an innovative residential approach with modern design and energy efficiency. Avant-garde design: New construction property with contemporary design and energy efficiency. Aluminum exterior carpentry with thermal break for optimal insulation. Strategic Location: 5 minutes from the town center with stores, medical center and public transport nearby. 20 minutes from Barcelona, enjoy the urban comfort and tranquility of the natural environment. Spacious and Functional Spaces: 4 double bedrooms, including a master suite. 3 full bathrooms and 1 toilet. Spacious living-dining room and separate kitchen with office. Energy Efficiency and Sustainability: Energy rating A for lower environmental impact and energy cost savings. Active and passive technical solutions, such as solar panels and advanced ventilation systems. Extras and Exceptional Qualities: Interior flooring of Kährs natural oak floating parquet flooring. Kitchen equipped with Bosch appliances. Ventilation system for indoor air quality and air conditioning with heat pump. Built-i...

## €836,000

253 m<sup>2</sup>

4 Bedrooms

3 Bathrooms

227 m<sup>2</sup> plot

Pool

A/C

Heating