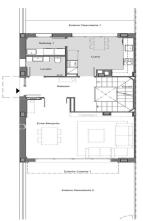

## Teià / Maresme/Barcelona Costa Norte

Located in the quiet area of La Solera in Teià, just 5 minutes from the town center and 20 minutes from Barcelona, this newly built house redefines elegance and comfort. With 263 square meters built on a plot of 227 square meters, this property offers an innovative residential approach with modern design and energy efficiency. Avant-garde design: New construction property with contemporary design and energy efficiency. Aluminum exterior carpentry with thermal break for optimal insulation. Strategic Location: 5 minutes from the town center with stores, medical center and public transport nearby. 20 minutes from Barcelona, enjoy the urban comfort and tranquility of the natural environment. Spacious and Functional Spaces: 4 double bedrooms, including a master suite. 3 full bathrooms and 1 toilet. Spacious living-dining room and separate kitchen with office. Energy Efficiency and Sustainability: Energy rating A for lower environmental impact and energy cost savings. Active and passive technical solutions, such as solar panels and advanced ventilation systems. Extras and Exceptional Qualities: Interior flooring of Kährs natural oak floating parquet flooring. Kitchen equipped with Bosch appliances. Ventilation system for indoor air quality and air conditioning with heat pump. Built-i...

## €836,000

253 m<sup>2</sup>

4 Bedrooms

3 Bathrooms

227 m<sup>2</sup> plot

Pool

A/C

Heating