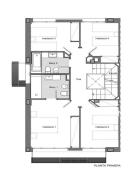

## Teià / Maresme/Barcelona Costa Norte

Located in the quiet area of La Solera in Teià, just 5 minutes from the town center and 20 minutes from Barcelona, this newly built house redefines elegance and comfort. With 263 square meters built on a plot of 227 square meters, this property offers an innovative residential approach with modern design and energy efficiency. Avant-garde design: New construction property with contemporary design and energy efficiency. Aluminum exterior carpentry with thermal break for optimal insulation. Strategic Location: 5 minutes from the town center with stores, medical center and public transport nearby. 20 minutes from Barcelona, enjoy the urban comfort and tranquility of the natural environment. Spacious and Functional Spaces: 4 double bedrooms, including a master suite. 3 full bathrooms and 1 toilet. Spacious living-dining room and separate kitchen with office. Energy Efficiency and Sustainability: Energy rating A for lower environmental impact and energy cost savings. Active and passive technical solutions, such as solar panels and advanced ventilation systems. Extras and Exceptional Qualities: Interior flooring of Kährs natural oak floating parquet flooring. Kitchen equipped with Bosch appliances. Ventilation system for indoor air quality and air conditioning with heat pump. Built-i...