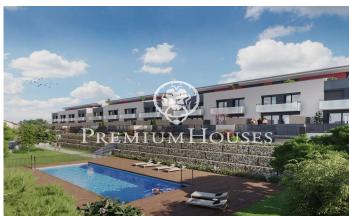

## New construction house in Teià

## Teià / Maresme/Barcelona Costa Norte

Located in the quiet area of La Solera in Teià, just 5 minutes from the town center and 20 minutes from Barcelona, this newly built house redefines elegance and comfort. With 263 square meters built on a plot of 227 square meters, this property offers an innovative residential approach with modern design and energy efficiency. Avant-garde design: New construction property with contemporary design and energy efficiency. Aluminum exterior carpentry with thermal break for optimal insulation. Strategic Location: 5 minutes from the town center with stores, medical center and public transport nearby. 20 minutes from Barcelona, enjoy the urban comfort and tranquility of the natural environment. Spacious and Functional Spaces: 4 double bedrooms, including a master suite. 3 full bathrooms and 1 toilet. Spacious living-dining room and separate kitchen with office. Energy Efficiency and Sustainability: Energy rating A for lower environmental impact and energy cost savings. Active and passive technical solutions, such as solar panels and advanced ventilation systems. Extras and Exceptional Qualities: Interior flooring of Kährs natural oak floating parquet flooring. Kitchen equipped with Bosch appliances. Ventilation system for indoor air quality and air conditioning with heat pump. Built-i...

## €836,000

253 m<sup>2</sup>

4 Bedrooms

3 Bathrooms

227 m<sup>2</sup> plot

Pool

A/C

Heating