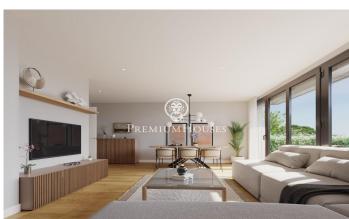

## Teià / Maresme/Barcelona Costa Norte

Located in the quiet area of La Solera in Teià, just 5 minutes from the town center and 20 minutes from Barcelona, this newly built house redefines elegance and comfort. With 263 square meters built on a plot of 227 square meters, this property offers an innovative residential approach with modern design and energy efficiency. Avant-garde design: New construction property with contemporary design and energy efficiency. Aluminum exterior carpentry with thermal break for optimal insulation. Strategic Location: 5 minutes from the town center with stores, medical center and public transport nearby. 20 minutes from Barcelona, enjoy the urban comfort and tranquility of the natural environment. Spacious and Functional Spaces: 4 double bedrooms, including a master suite. 3 full bathrooms and 1 toilet. Spacious living-dining room and separate kitchen with office. Energy Efficiency and Sustainability: Energy rating A for lower environmental impact and energy cost savings. Active and passive technical solutions, such as solar panels and advanced ventilation systems. Extras and Exceptional Qualities: Interior flooring of Kährs natural oak floating parquet flooring. Kitchen equipped with Bosch appliances. Ventilation system for indoor air quality and air conditioning with heat pump. Built-i...

## €836,000

253 m<sup>2</sup>

4 Bedrooms

3 Bathrooms

227 m<sup>2</sup> plot

Pool

A/C

Heating