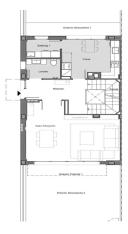

## Teià / Maresme/Barcelona Costa Norte

Located in the quiet area of La Solera in Teià, just 5 minutes from the town center and 20 minutes from Barcelona, this newly built house redefines elegance and comfort. With 263 square meters built on a plot of 227 square meters, this property offers an innovative residential approach with modern design and energy efficiency. Avant-garde design: New construction property with contemporary design and energy efficiency. Aluminum exterior carpentry with thermal break for optimal insulation. Strategic Location: 5 minutes from the town center with stores, medical center and public transport nearby. 20 minutes from Barcelona, enjoy the urban comfort and tranquility of the natural environment. Spacious and Functional Spaces: 4 double bedrooms, including a master suite. 3 full bathrooms and 1 toilet. Spacious living-dining room and separate kitchen with office. Energy Efficiency and Sustainability: Energy rating A for lower environmental impact and energy cost savings. Active and passive technical solutions, such as solar panels and advanced ventilation systems. Extras and Exceptional Qualities: Interior flooring of Kährs natural oak floating parquet flooring. Kitchen equipped with Bosch appliances. Ventilation system for indoor air quality and air conditioning with heat pump. Built-i...

## €836,000

253 m<sup>2</sup>

4 Bedrooms

3 Bathrooms

227 m<sup>2</sup> plot

Pool

A/C

Heating