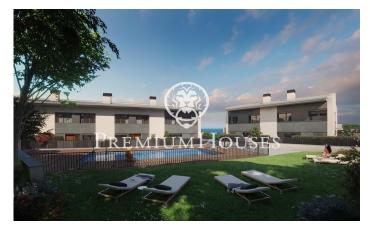

## New construction house in Teià

## Teià / Maresme/Barcelona Costa Norte

Located in the quiet area of La Solera in Teià, just 5 minutes from the town center and 20 minutes from Barcelona, this newly built house redefines elegance and comfort. With 263 square meters built on a plot of 227 square meters, this property offers an innovative residential approach with modern design and energy efficiency. Avant-garde design: New construction property with contemporary design and energy efficiency. Aluminum exterior carpentry with thermal break for optimal insulation. Strategic Location: 5 minutes from the town center with stores, medical center and public transport nearby. 20 minutes from Barcelona, enjoy the urban comfort and tranquility of the natural environment. Spacious and Functional Spaces: 4 double bedrooms, including a master suite. 3 full bathrooms and 1 toilet. Spacious living-dining room and separate kitchen with office. Energy Efficiency and Sustainability: Energy rating A for lower environmental impact and energy cost savings. Active and passive technical solutions, such as solar panels and advanced ventilation systems. Extras and Exceptional Qualities: Interior flooring of Kährs natural oak floating parquet flooring. Kitchen equipped with Bosch appliances. Ventilation system for indoor air quality and air conditioning with heat pump. Built-i...

## €836,000

253 m<sup>2</sup>

4 Bedrooms

3 Bathrooms

227 m<sup>2</sup> plot

Pool

A/C

Heating