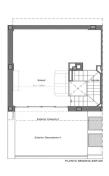

## Teià / Maresme/Barcelona Costa Norte

Located in the quiet area of La Solera in Teià, just 5 minutes from the town center and 20 minutes from Barcelona, this newly built house redefines elegance and comfort. With 263 square meters built on a plot of 227 square meters, this property offers an innovative residential approach with modern design and energy efficiency. Avant-garde design: New construction property with contemporary design and energy efficiency. Aluminum exterior carpentry with thermal break for optimal insulation. Strategic Location: 5 minutes from the town center with stores, medical center and public transport nearby. 20 minutes from Barcelona, enjoy the urban comfort and tranquility of the natural environment. Spacious and Functional Spaces: 4 double bedrooms, including a master suite. 3 full bathrooms and 1 toilet. Spacious living-dining room and separate kitchen with office. Energy Efficiency and Sustainability: Energy rating A for lower environmental impact and energy cost savings. Active and passive technical solutions, such as solar panels and advanced ventilation systems. Extras and Exceptional Qualities: Interior flooring of Kährs natural oak floating parquet flooring. Kitchen equipped with Bosch appliances. Ventilation system for indoor air quality and air conditioning with heat pump. Built-i...