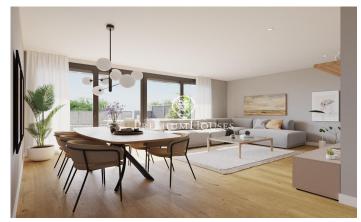

## Teià / Maresme/Barcelona Costa Norte

Located in the quiet area of La Solera in Teià, just 5 minutes from the town center and 20 minutes from Barcelona, this newly built house redefines elegance and comfort. With 263 square meters built on a plot of 227 square meters, this property offers an innovative residential approach with modern design and energy efficiency. Avant-garde design: New construction property with contemporary design and energy efficiency. Aluminum exterior carpentry with thermal break for optimal insulation. Strategic Location: 5 minutes from the town center with stores, medical center and public transport nearby. 20 minutes from Barcelona, enjoy the urban comfort and tranquility of the natural environment. Spacious and Functional Spaces: 4 double bedrooms, including a master suite. 3 full bathrooms and 1 toilet. Spacious living-dining room and separate kitchen with office. Energy Efficiency and Sustainability: Energy rating A for lower environmental impact and energy cost savings. Active and passive technical solutions, such as solar panels and advanced ventilation systems. Extras and Exceptional Qualities: Interior flooring of Kährs natural oak floating parquet flooring. Kitchen equipped with Bosch appliances. Ventilation system for indoor air quality and air conditioning with heat pump. Built-i...

## €836,000

253 m<sup>2</sup>

4 Bedrooms

3 Bathrooms

227 m<sup>2</sup> plot

Pool

A/C

Heating