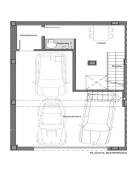

## Teià / Maresme/Barcelona Costa Norte

Located in the quiet area of La Solera in Teià, just 5 minutes from the town center and 20 minutes from Barcelona, this newly built house redefines elegance and comfort. With 263 square meters built on a plot of 227 square meters, this property offers an innovative residential approach with modern design and energy efficiency. Avant-garde design: New construction property with contemporary design and energy efficiency. Aluminum exterior carpentry with thermal break for optimal insulation. Strategic Location: 5 minutes from the town center with stores, medical center and public transport nearby. 20 minutes from Barcelona, enjoy the urban comfort and tranquility of the natural environment. Spacious and Functional Spaces: 4 double bedrooms, including a master suite. 3 full bathrooms and 1 toilet. Spacious living-dining room and separate kitchen with office. Energy Efficiency and Sustainability: Energy rating A for lower environmental impact and energy cost savings. Active and passive technical solutions, such as solar panels and advanced ventilation systems. Extras and Exceptional Qualities: Interior flooring of Kährs natural oak floating parquet flooring. Kitchen equipped with Bosch appliances. Ventilation system for indoor air quality and air conditioning with heat pump. Built-i...