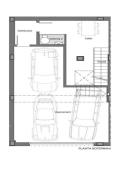

## Teià / Maresme/Barcelona Costa Norte

Located in the quiet area of La Solera in Teià, just 5 minutes from the town center and 20 minutes from Barcelona, this newly built house redefines elegance and comfort. With 263 square meters built on a plot of 227 square meters, this property offers an innovative residential approach with modern design and energy efficiency. Avant-garde design: New construction property with contemporary design and energy efficiency. Aluminum exterior carpentry with thermal break for optimal insulation. Strategic Location: 5 minutes from the town center with stores, medical center and public transport nearby. 20 minutes from Barcelona, enjoy the urban comfort and tranquility of the natural environment. Spacious and Functional Spaces: 4 double bedrooms, including a master suite. 3 full bathrooms and 1 toilet. Spacious living-dining room and separate kitchen with office. Energy Efficiency and Sustainability: Energy rating A for lower environmental impact and energy cost savings. Active and passive technical solutions, such as solar panels and advanced ventilation systems. Extras and Exceptional Qualities: Interior flooring of Kährs natural oak floating parquet flooring. Kitchen equipped with Bosch appliances. Ventilation system for indoor air quality and air conditioning with heat pump. Built-i...

## €836,000

253 m<sup>2</sup>

4 Bedrooms

3 Bathrooms

227 m<sup>2</sup> plot

Pool

A/C

Heating