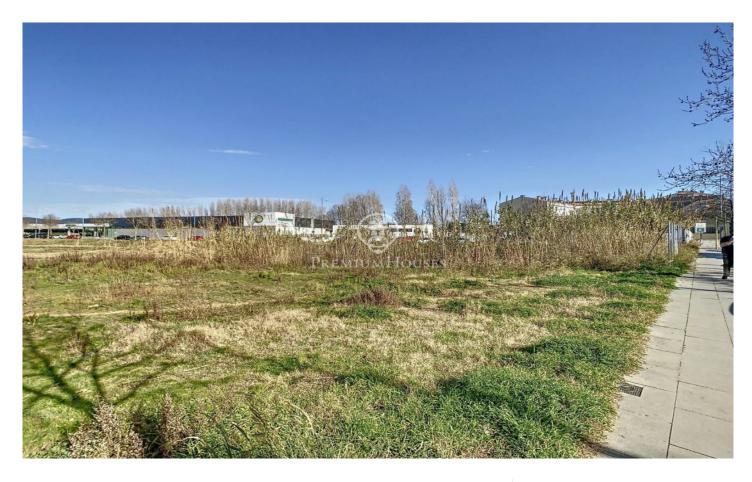

## Tordera / Maresme/Barcelona Costa Norte

Tordera is located on the border between the Maresme and La Selva, its location is excellent, as it is halfway between the city of Barcelona and Girona. Less than 10 minutes by car to the beach and the mountains. Flat plot of 703 m2 located in the centre of Tordera. It is located a few metres from the main services, shops and schools. Very well communicated, quick access to the N-II and the C-32 motorway. Permitted buildable area of 1.473 m2 distributed in basement floor destined as parking for 26 parking spaces, ground floor for commercial premises + 3 floors, minimum 14 dwellings. Ideal for building new dwellings in the centre, it is also a residential area with unobstructed views.