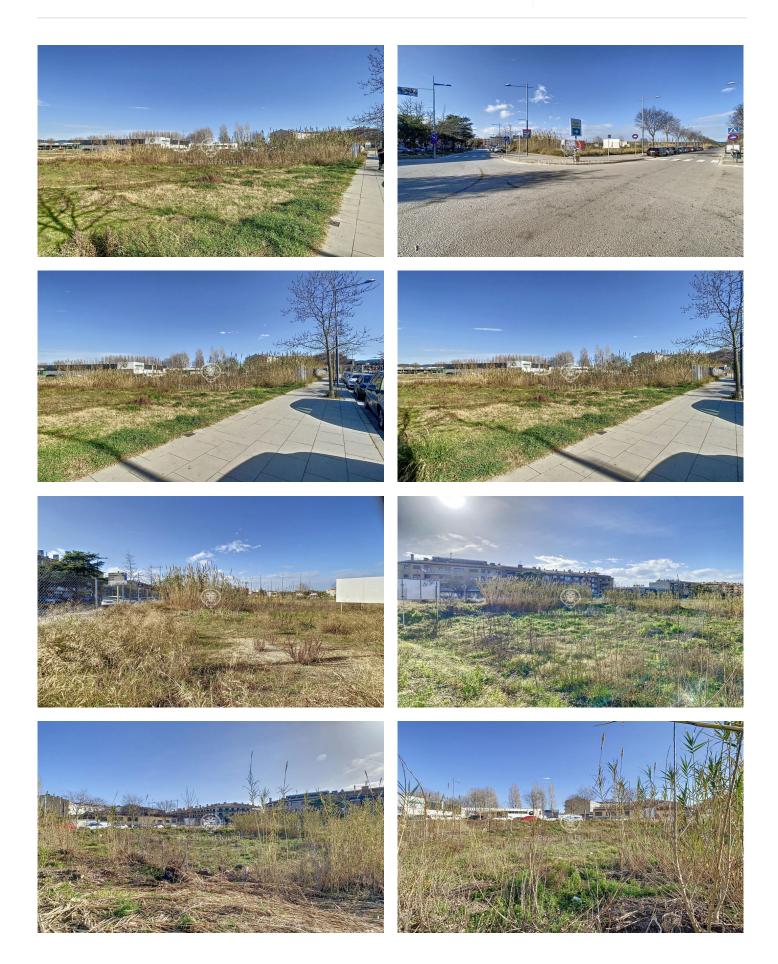

## Tordera / Maresme/Barcelona Costa Norte

Tordera is located on the border between the Maresme and La Selva, its location is excellent, as it is halfway between the city of Barcelona and Girona. Less than 10 minutes by car to the beach and the mountains. Flat plot of 703 m2 located in the centre of Tordera. It is located a few metres from the main services, shops and schools. Very well communicated, quick access to the N-II and the C-32 motorway. Permitted buildable area of 1.473 m2 distributed in basement floor destined as parking for 26 parking spaces, ground floor for commercial premises + 3 floors, minimum 14 dwellings. Ideal for building new dwellings in the centre, it is also a residential area with unobstructed views.