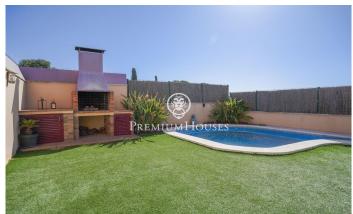

## Vilanova i la Geltrú / Barcelona Costa Sur

In the l'Aragai neighborhood of Vilanova i la Geltrú we find this semidetached house in very good condition. The house has a garden and swimming pool. Additionally, we find a garage with capacity for five vehicles. This house is divided into three floors. On the ground floor we find the day area which is made up of a living-dining room and a kitchen-dining room. Both rooms have access to a garden with a swimming pool and built-in barbecue. There is a courtesy toilet that is accessed through the garden. Additionally, we find a double bedroom and a full bathroom on the same floor. On the first floor is the night area, which is made up of a main room with a dressing room and access to a terrace, a double room with access to a balcony and an additional double room. Finally, we find two bathrooms, one of them with a hydromassage, Turkish bath and sauna. On the second floor there is an open-plan attic with access to a solarium. This home has a garage with capacity for five cars and several motorcycles; and a winery. This property is located in the L'Aragai neighborhood of Vilanova i la Geltrú. This area is known for its tranquility and its proximity to services such as the tennis club. In addition, it has easy access to the C-31 highway towards the airport and Barcelona.