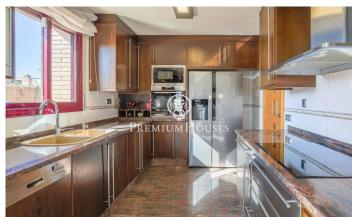

## Vilanova i la Geltrú / Barcelona Costa Sur

In the l'Aragai neighborhood of Vilanova i la Geltrú we find this semidetached house in very good condition. The house has a garden and swimming pool. Additionally, we find a garage with capacity for five vehicles. This house is divided into three floors. On the ground floor we find the day area which is made up of a living-dining room and a kitchen-dining room. Both rooms have access to a garden with a swimming pool and built-in barbecue. There is a courtesy toilet that is accessed through the garden. Additionally, we find a double bedroom and a full bathroom on the same floor. On the first floor is the night area, which is made up of a main room with a dressing room and access to a terrace, a double room with access to a balcony and an additional double room. Finally, we find two bathrooms, one of them with a hydromassage, Turkish bath and sauna. On the second floor there is an open-plan attic with access to a solarium. This home has a garage with capacity for five cars and several motorcycles; and a winery. This property is located in the L'Aragai neighborhood of Vilanova i la Geltrú. This area is known for its tranquility and its proximity to services such as the tennis club. In addition, it has easy access to the C-31 highway towards the airport and Barcelona.