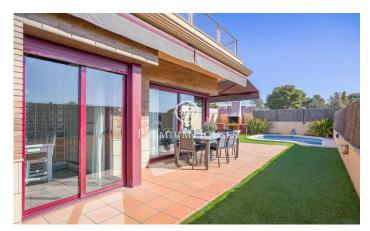

## Vilanova i la Geltrú / Barcelona Costa Sur

In the l'Aragai neighborhood of Vilanova i la Geltrú we find this semidetached house in very good condition. The house has a garden and swimming pool. Additionally, we find a garage with capacity for five vehicles. This house is divided into three floors. On the ground floor we find the day area which is made up of a living-dining room and a kitchen-dining room. Both rooms have access to a garden with a swimming pool and built-in barbecue. There is a courtesy toilet that is accessed through the garden. Additionally, we find a double bedroom and a full bathroom on the same floor. On the first floor is the night area, which is made up of a main room with a dressing room and access to a terrace, a double room with access to a balcony and an additional double room. Finally, we find two bathrooms, one of them with a hydromassage, Turkish bath and sauna. On the second floor there is an open-plan attic with access to a solarium. This home has a garage with capacity for five cars and several motorcycles; and a winery. This property is located in the L'Aragai neighborhood of Vilanova i la Geltrú. This area is known for its tranquility and its proximity to services such as the tennis club. In addition, it has easy access to the C-31 highway towards the airport and Barcelona.