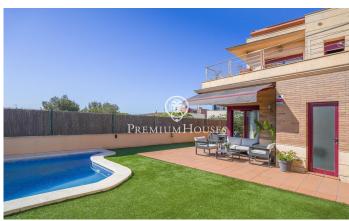

## Vilanova i la Geltrú / Barcelona Costa Sur

In the l'Aragai neighborhood of Vilanova i la Geltrú we find this semidetached house in very good condition. The house has a garden and swimming pool. Additionally, we find a garage with capacity for five vehicles. This house is divided into three floors. On the ground floor we find the day area which is made up of a living-dining room and a kitchen-dining room. Both rooms have access to a garden with a swimming pool and built-in barbecue. There is a courtesy toilet that is accessed through the garden. Additionally, we find a double bedroom and a full bathroom on the same floor. On the first floor is the night area, which is made up of a main room with a dressing room and access to a terrace, a double room with access to a balcony and an additional double room. Finally, we find two bathrooms, one of them with a hydromassage, Turkish bath and sauna. On the second floor there is an open-plan attic with access to a solarium. This home has a garage with capacity for five cars and several motorcycles; and a winery. This property is located in the L'Aragai neighborhood of Vilanova i la Geltrú. This area is known for its tranquility and its proximity to services such as the tennis club. In addition, it has easy access to the C-31 highway towards the airport and Barcelona.