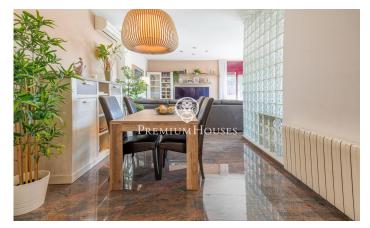

## Vilanova i la Geltrú / Barcelona Costa Sur

In the l'Aragai neighborhood of Vilanova i la Geltrú we find this semidetached house in very good condition. The house has a garden and swimming pool. Additionally, we find a garage with capacity for five vehicles. This house is divided into three floors. On the ground floor we find the day area which is made up of a living-dining room and a kitchen-dining room. Both rooms have access to a garden with a swimming pool and built-in barbecue. There is a courtesy toilet that is accessed through the garden. Additionally, we find a double bedroom and a full bathroom on the same floor. On the first floor is the night area, which is made up of a main room with a dressing room and access to a terrace, a double room with access to a balcony and an additional double room. Finally, we find two bathrooms, one of them with a hydromassage, Turkish bath and sauna. On the second floor there is an open-plan attic with access to a solarium. This home has a garage with capacity for five cars and several motorcycles; and a winery. This property is located in the L'Aragai neighborhood of Vilanova i la Geltrú. This area is known for its tranquility and its proximity to services such as the tennis club. In addition, it has easy access to the C-31 highway towards the airport and Barcelona.