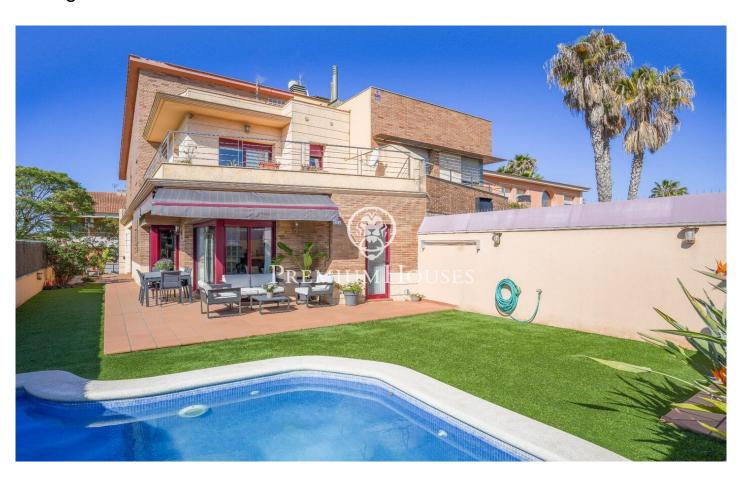

## Vilanova i la Geltrú / Barcelona Costa Sur

In the l'Aragai neighborhood of Vilanova i la Geltrú we find this semidetached house in very good condition. The house has a garden and swimming pool. Additionally, we find a garage with capacity for five vehicles. This house is divided into three floors. On the ground floor we find the day area which is made up of a living-dining room and a kitchen-dining room. Both rooms have access to a garden with a swimming pool and built-in barbecue. There is a courtesy toilet that is accessed through the garden. Additionally, we find a double bedroom and a full bathroom on the same floor. On the first floor is the night area, which is made up of a main room with a dressing room and access to a terrace, a double room with access to a balcony and an additional double room. Finally, we find two bathrooms, one of them with a hydromassage, Turkish bath and sauna. On the second floor there is an open-plan attic with access to a solarium. This home has a garage with capacity for five cars and several motorcycles; and a winery. This property is located in the L'Aragai neighborhood of Vilanova i la Geltrú. This area is known for its tranquility and its proximity to services such as the tennis club. In addition, it has easy access to the C-31 highway towards the airport and Barcelona.

## €695,000

292 m<sup>2</sup>

4 Bedrooms

3 Bathrooms

Pool

Heating

Storage

Phone