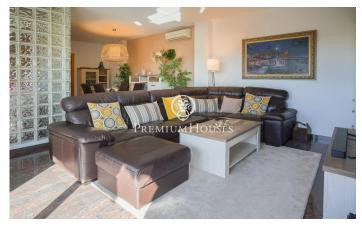

## Vilanova i la Geltrú / Barcelona Costa Sur

In the l'Aragai neighborhood of Vilanova i la Geltrú we find this semidetached house in very good condition. The house has a garden and swimming pool. Additionally, we find a garage with capacity for five vehicles. This house is divided into three floors. On the ground floor we find the day area which is made up of a living-dining room and a kitchen-dining room. Both rooms have access to a garden with a swimming pool and built-in barbecue. There is a courtesy toilet that is accessed through the garden. Additionally, we find a double bedroom and a full bathroom on the same floor. On the first floor is the night area, which is made up of a main room with a dressing room and access to a terrace, a double room with access to a balcony and an additional double room. Finally, we find two bathrooms, one of them with a hydromassage, Turkish bath and sauna. On the second floor there is an open-plan attic with access to a solarium. This home has a garage with capacity for five cars and several motorcycles; and a winery. This property is located in the L'Aragai neighborhood of Vilanova i la Geltrú. This area is known for its tranquility and its proximity to services such as the tennis club. In addition, it has easy access to the C-31 highway towards the airport and Barcelona.