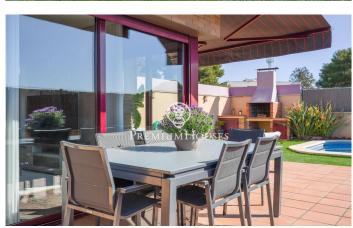

## Vilanova i la Geltrú / Barcelona Costa Sur

In the l'Aragai neighborhood of Vilanova i la Geltrú we find this semidetached house in very good condition. The house has a garden and swimming pool. Additionally, we find a garage with capacity for five vehicles. This house is divided into three floors. On the ground floor we find the day area which is made up of a living-dining room and a kitchen-dining room. Both rooms have access to a garden with a swimming pool and built-in barbecue. There is a courtesy toilet that is accessed through the garden. Additionally, we find a double bedroom and a full bathroom on the same floor. On the first floor is the night area, which is made up of a main room with a dressing room and access to a terrace, a double room with access to a balcony and an additional double room. Finally, we find two bathrooms, one of them with a hydromassage, Turkish bath and sauna. On the second floor there is an open-plan attic with access to a solarium. This home has a garage with capacity for five cars and several motorcycles; and a winery. This property is located in the L'Aragai neighborhood of Vilanova i la Geltrú. This area is known for its tranquility and its proximity to services such as the tennis club. In addition, it has easy access to the C-31 highway towards the airport and Barcelona.