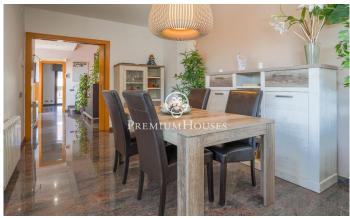

## Vilanova i la Geltrú / Barcelona Costa Sur

In the l'Aragai neighborhood of Vilanova i la Geltrú we find this semidetached house in very good condition. The house has a garden and swimming pool. Additionally, we find a garage with capacity for five vehicles. This house is divided into three floors. On the ground floor we find the day area which is made up of a living-dining room and a kitchen-dining room. Both rooms have access to a garden with a swimming pool and built-in barbecue. There is a courtesy toilet that is accessed through the garden. Additionally, we find a double bedroom and a full bathroom on the same floor. On the first floor is the night area, which is made up of a main room with a dressing room and access to a terrace, a double room with access to a balcony and an additional double room. Finally, we find two bathrooms, one of them with a hydromassage, Turkish bath and sauna. On the second floor there is an open-plan attic with access to a solarium. This home has a garage with capacity for five cars and several motorcycles; and a winery. This property is located in the L'Aragai neighborhood of Vilanova i la Geltrú. This area is known for its tranquility and its proximity to services such as the tennis club. In addition, it has easy access to the C-31 highway towards the airport and Barcelona.