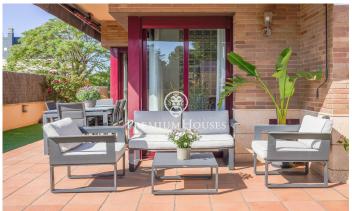

## Vilanova i la Geltrú / Barcelona Costa Sur

In the l'Aragai neighborhood of Vilanova i la Geltrú we find this semidetached house in very good condition. The house has a garden and swimming pool. Additionally, we find a garage with capacity for five vehicles. This house is divided into three floors. On the ground floor we find the day area which is made up of a living-dining room and a kitchen-dining room. Both rooms have access to a garden with a swimming pool and built-in barbecue. There is a courtesy toilet that is accessed through the garden. Additionally, we find a double bedroom and a full bathroom on the same floor. On the first floor is the night area, which is made up of a main room with a dressing room and access to a terrace, a double room with access to a balcony and an additional double room. Finally, we find two bathrooms, one of them with a hydromassage, Turkish bath and sauna. On the second floor there is an open-plan attic with access to a solarium. This home has a garage with capacity for five cars and several motorcycles; and a winery. This property is located in the L'Aragai neighborhood of Vilanova i la Geltrú. This area is known for its tranquility and its proximity to services such as the tennis club. In addition, it has easy access to the C-31 highway towards the airport and Barcelona.