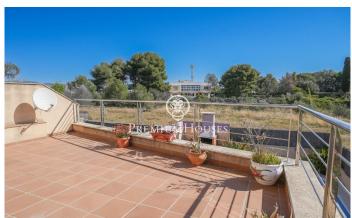

## Vilanova i la Geltrú / Barcelona Costa Sur

In the l'Aragai neighborhood of Vilanova i la Geltrú we find this semidetached house in very good condition. The house has a garden and swimming pool. Additionally, we find a garage with capacity for five vehicles. This house is divided into three floors. On the ground floor we find the day area which is made up of a living-dining room and a kitchen-dining room. Both rooms have access to a garden with a swimming pool and built-in barbecue. There is a courtesy toilet that is accessed through the garden. Additionally, we find a double bedroom and a full bathroom on the same floor. On the first floor is the night area, which is made up of a main room with a dressing room and access to a terrace, a double room with access to a balcony and an additional double room. Finally, we find two bathrooms, one of them with a hydromassage, Turkish bath and sauna. On the second floor there is an open-plan attic with access to a solarium. This home has a garage with capacity for five cars and several motorcycles; and a winery. This property is located in the L'Aragai neighborhood of Vilanova i la Geltrú. This area is known for its tranquility and its proximity to services such as the tennis club. In addition, it has easy access to the C-31 highway towards the airport and Barcelona.