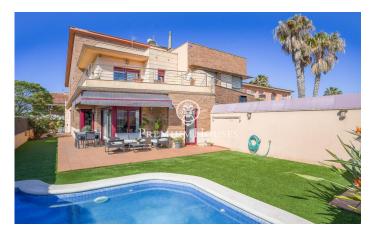

## Vilanova i la Geltrú / Barcelona Costa Sur

In the l'Aragai neighborhood of Vilanova i la Geltrú we find this semidetached house in very good condition. The house has a garden and swimming pool. Additionally, we find a garage with capacity for five vehicles. This house is divided into three floors. On the ground floor we find the day area which is made up of a living-dining room and a kitchen-dining room. Both rooms have access to a garden with a swimming pool and built-in barbecue. There is a courtesy toilet that is accessed through the garden. Additionally, we find a double bedroom and a full bathroom on the same floor. On the first floor is the night area, which is made up of a main room with a dressing room and access to a terrace, a double room with access to a balcony and an additional double room. Finally, we find two bathrooms, one of them with a hydromassage, Turkish bath and sauna. On the second floor there is an open-plan attic with access to a solarium. This home has a garage with capacity for five cars and several motorcycles; and a winery. This property is located in the L'Aragai neighborhood of Vilanova i la Geltrú. This area is known for its tranquility and its proximity to services such as the tennis club. In addition, it has easy access to the C-31 highway towards the airport and Barcelona.

## €695,000

292 m<sup>2</sup>

4 Bedrooms

3 Bathrooms

Pool

Heating

Storage

Phone