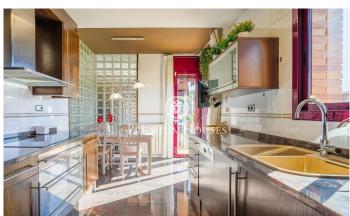

## Vilanova i la Geltrú / Barcelona Costa Sur

In the l'Aragai neighborhood of Vilanova i la Geltrú we find this semidetached house in very good condition. The house has a garden and swimming pool. Additionally, we find a garage with capacity for five vehicles. This house is divided into three floors. On the ground floor we find the day area which is made up of a living-dining room and a kitchen-dining room. Both rooms have access to a garden with a swimming pool and built-in barbecue. There is a courtesy toilet that is accessed through the garden. Additionally, we find a double bedroom and a full bathroom on the same floor. On the first floor is the night area, which is made up of a main room with a dressing room and access to a terrace, a double room with access to a balcony and an additional double room. Finally, we find two bathrooms, one of them with a hydromassage, Turkish bath and sauna. On the second floor there is an open-plan attic with access to a solarium. This home has a garage with capacity for five cars and several motorcycles; and a winery. This property is located in the L'Aragai neighborhood of Vilanova i la Geltrú. This area is known for its tranquility and its proximity to services such as the tennis club. In addition, it has easy access to the C-31 highway towards the airport and Barcelona.