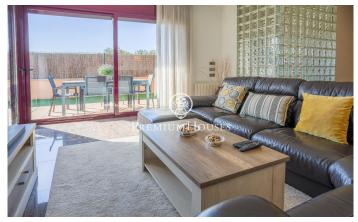

## Vilanova i la Geltrú / Barcelona Costa Sur

In the l'Aragai neighborhood of Vilanova i la Geltrú we find this semidetached house in very good condition. The house has a garden and swimming pool. Additionally, we find a garage with capacity for five vehicles. This house is divided into three floors. On the ground floor we find the day area which is made up of a living-dining room and a kitchen-dining room. Both rooms have access to a garden with a swimming pool and built-in barbecue. There is a courtesy toilet that is accessed through the garden. Additionally, we find a double bedroom and a full bathroom on the same floor. On the first floor is the night area, which is made up of a main room with a dressing room and access to a terrace, a double room with access to a balcony and an additional double room. Finally, we find two bathrooms, one of them with a hydromassage, Turkish bath and sauna. On the second floor there is an open-plan attic with access to a solarium. This home has a garage with capacity for five cars and several motorcycles; and a winery. This property is located in the L'Aragai neighborhood of Vilanova i la Geltrú. This area is known for its tranquility and its proximity to services such as the tennis club. In addition, it has easy access to the C-31 highway towards the airport and Barcelona.