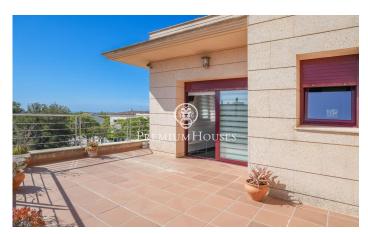

## Vilanova i la Geltrú / Barcelona Costa Sur

In the l'Aragai neighborhood of Vilanova i la Geltrú we find this semidetached house in very good condition. The house has a garden and swimming pool. Additionally, we find a garage with capacity for five vehicles. This house is divided into three floors. On the ground floor we find the day area which is made up of a living-dining room and a kitchen-dining room. Both rooms have access to a garden with a swimming pool and built-in barbecue. There is a courtesy toilet that is accessed through the garden. Additionally, we find a double bedroom and a full bathroom on the same floor. On the first floor is the night area, which is made up of a main room with a dressing room and access to a terrace, a double room with access to a balcony and an additional double room. Finally, we find two bathrooms, one of them with a hydromassage, Turkish bath and sauna. On the second floor there is an open-plan attic with access to a solarium. This home has a garage with capacity for five cars and several motorcycles; and a winery. This property is located in the L'Aragai neighborhood of Vilanova i la Geltrú. This area is known for its tranquility and its proximity to services such as the tennis club. In addition, it has easy access to the C-31 highway towards the airport and Barcelona.