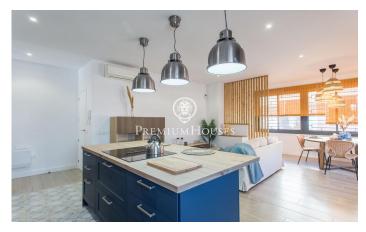

## Vilassar de Mar / Maresme/Barcelona Costa Norte

This charming first floor, with an area of 123 square meters, gives you the opportunity to enjoy authentic Mediterranean living in the picturesque Old Town of Vilassar de Mar. With a careful renovation that enhances its original features, this property presents itself as a cozy and functional home. Spacious layout: One suite, one double and two single rooms offer flexibility to suit your needs. Two full bathrooms and a toilet add convenience to daily life. Modern Touches in a Refurbished Property: The property has been renovated to integrate modern conveniences without losing the original charm. Fitted kitchen and tile flooring for a perfect blend of style and functionality. Wooden interior carpentry and aluminum exterior carpentry with double glazing (climalit) for greater efficiency. Orientation and luminosity: North orientation guarantees a pleasant temperature and balanced natural lighting. Extras and Amenities: Air conditioning and heating to suit all seasons. Corner, providing a feeling of openness and ventilation. Room on the ground floor, facilitating access and mobility. Laundry room for added practicality in daily life. Strategic Location: Centrally located and surrounded by amenities such as buses, shopping centers, medical centers, schools and supermarkets. Proximity...