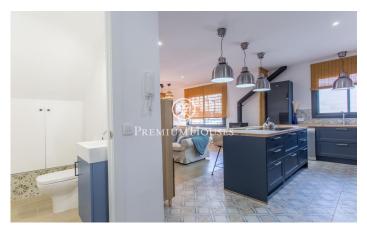

## Vilassar de Mar / Maresme/Barcelona Costa Norte

This charming first floor, with an area of 123 square meters, gives you the opportunity to enjoy authentic Mediterranean living in the picturesque Old Town of Vilassar de Mar. With a careful renovation that enhances its original features, this property presents itself as a cozy and functional home. Spacious layout: One suite, one double and two single rooms offer flexibility to suit your needs. Two full bathrooms and a toilet add convenience to daily life. Modern Touches in a Refurbished Property: The property has been renovated to integrate modern conveniences without losing the original charm. Fitted kitchen and tile flooring for a perfect blend of style and functionality. Wooden interior carpentry and aluminum exterior carpentry with double glazing (climalit) for greater efficiency. Orientation and luminosity: North orientation guarantees a pleasant temperature and balanced natural lighting. Extras and Amenities: Air conditioning and heating to suit all seasons. Corner, providing a feeling of openness and ventilation. Room on the ground floor, facilitating access and mobility. Laundry room for added practicality in daily life. Strategic Location: Centrally located and surrounded by amenities such as buses, shopping centers, medical centers, schools and supermarkets. Proximity...