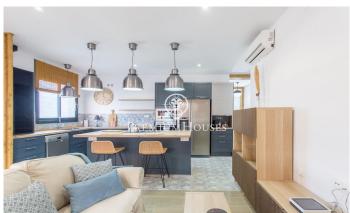

## Vilassar de Mar / Maresme/Barcelona Costa Norte

This charming first floor, with an area of 123 square meters, gives you the opportunity to enjoy authentic Mediterranean living in the picturesque Old Town of Vilassar de Mar. With a careful renovation that enhances its original features, this property presents itself as a cozy and functional home. Spacious layout: One suite, one double and two single rooms offer flexibility to suit your needs. Two full bathrooms and a toilet add convenience to daily life. Modern Touches in a Refurbished Property: The property has been renovated to integrate modern conveniences without losing the original charm. Fitted kitchen and tile flooring for a perfect blend of style and functionality. Wooden interior carpentry and aluminum exterior carpentry with double glazing (climalit) for greater efficiency. Orientation and luminosity: North orientation guarantees a pleasant temperature and balanced natural lighting. Extras and Amenities: Air conditioning and heating to suit all seasons. Corner, providing a feeling of openness and ventilation. Room on the ground floor, facilitating access and mobility. Laundry room for added practicality in daily life. Strategic Location: Centrally located and surrounded by amenities such as buses, shopping centers, medical centers, schools and supermarkets. Proximity...