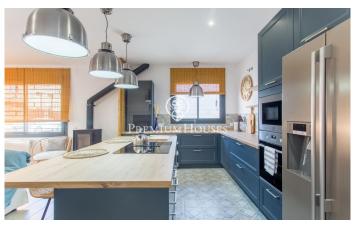

## Vilassar de Mar / Maresme/Barcelona Costa Norte

This charming first floor, with an area of 123 square meters, gives you the opportunity to enjoy authentic Mediterranean living in the picturesque Old Town of Vilassar de Mar. With a careful renovation that enhances its original features, this property presents itself as a cozy and functional home. Spacious layout: One suite, one double and two single rooms offer flexibility to suit your needs. Two full bathrooms and a toilet add convenience to daily life. Modern Touches in a Refurbished Property: The property has been renovated to integrate modern conveniences without losing the original charm. Fitted kitchen and tile flooring for a perfect blend of style and functionality. Wooden interior carpentry and aluminum exterior carpentry with double glazing (climalit) for greater efficiency. Orientation and luminosity: North orientation guarantees a pleasant temperature and balanced natural lighting. Extras and Amenities: Air conditioning and heating to suit all seasons. Corner, providing a feeling of openness and ventilation. Room on the ground floor, facilitating access and mobility. Laundry room for added practicality in daily life. Strategic Location: Centrally located and surrounded by amenities such as buses, shopping centers, medical centers, schools and supermarkets. Proximity...