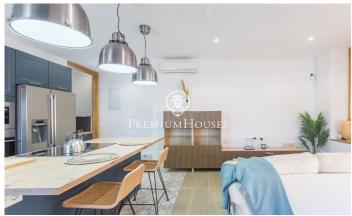

## Vilassar de Mar / Maresme/Barcelona Costa Norte

This charming first floor, with an area of 123 square meters, gives you the opportunity to enjoy authentic Mediterranean living in the picturesque Old Town of Vilassar de Mar. With a careful renovation that enhances its original features, this property presents itself as a cozy and functional home. Spacious layout: One suite, one double and two single rooms offer flexibility to suit your needs. Two full bathrooms and a toilet add convenience to daily life. Modern Touches in a Refurbished Property: The property has been renovated to integrate modern conveniences without losing the original charm. Fitted kitchen and tile flooring for a perfect blend of style and functionality. Wooden interior carpentry and aluminum exterior carpentry with double glazing (climalit) for greater efficiency. Orientation and luminosity: North orientation guarantees a pleasant temperature and balanced natural lighting. Extras and Amenities: Air conditioning and heating to suit all seasons. Corner, providing a feeling of openness and ventilation. Room on the ground floor, facilitating access and mobility. Laundry room for added practicality in daily life. Strategic Location: Centrally located and surrounded by amenities such as buses, shopping centers, medical centers, schools and supermarkets. Proximity...