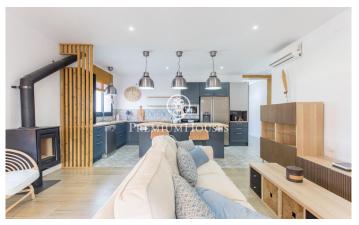

## Vilassar de Mar / Maresme/Barcelona Costa Norte

This charming first floor, with an area of 123 square meters, gives you the opportunity to enjoy authentic Mediterranean living in the picturesque Old Town of Vilassar de Mar. With a careful renovation that enhances its original features, this property presents itself as a cozy and functional home. Spacious layout: One suite, one double and two single rooms offer flexibility to suit your needs. Two full bathrooms and a toilet add convenience to daily life. Modern Touches in a Refurbished Property: The property has been renovated to integrate modern conveniences without losing the original charm. Fitted kitchen and tile flooring for a perfect blend of style and functionality. Wooden interior carpentry and aluminum exterior carpentry with double glazing (climalit) for greater efficiency. Orientation and luminosity: North orientation guarantees a pleasant temperature and balanced natural lighting. Extras and Amenities: Air conditioning and heating to suit all seasons. Corner, providing a feeling of openness and ventilation. Room on the ground floor, facilitating access and mobility. Laundry room for added practicality in daily life. Strategic Location: Centrally located and surrounded by amenities such as buses, shopping centers, medical centers, schools and supermarkets. Proximity...