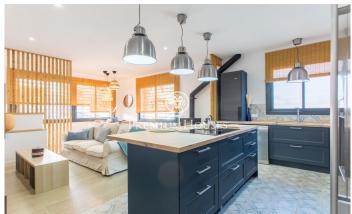

## Vilassar de Mar / Maresme/Barcelona Costa Norte

This charming first floor, with an area of 123 square meters, gives you the opportunity to enjoy authentic Mediterranean living in the picturesque Old Town of Vilassar de Mar. With a careful renovation that enhances its original features, this property presents itself as a cozy and functional home. Spacious layout: One suite, one double and two single rooms offer flexibility to suit your needs. Two full bathrooms and a toilet add convenience to daily life. Modern Touches in a Refurbished Property: The property has been renovated to integrate modern conveniences without losing the original charm. Fitted kitchen and tile flooring for a perfect blend of style and functionality. Wooden interior carpentry and aluminum exterior carpentry with double glazing (climalit) for greater efficiency. Orientation and luminosity: North orientation guarantees a pleasant temperature and balanced natural lighting. Extras and Amenities: Air conditioning and heating to suit all seasons. Corner, providing a feeling of openness and ventilation. Room on the ground floor, facilitating access and mobility. Laundry room for added practicality in daily life. Strategic Location: Centrally located and surrounded by amenities such as buses, shopping centers, medical centers, schools and supermarkets. Proximity...