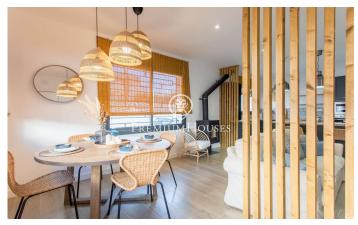

## Vilassar de Mar / Maresme/Barcelona Costa Norte

This charming first floor, with an area of 123 square meters, gives you the opportunity to enjoy authentic Mediterranean living in the picturesque Old Town of Vilassar de Mar. With a careful renovation that enhances its original features, this property presents itself as a cozy and functional home. Spacious layout: One suite, one double and two single rooms offer flexibility to suit your needs. Two full bathrooms and a toilet add convenience to daily life. Modern Touches in a Refurbished Property: The property has been renovated to integrate modern conveniences without losing the original charm. Fitted kitchen and tile flooring for a perfect blend of style and functionality. Wooden interior carpentry and aluminum exterior carpentry with double glazing (climalit) for greater efficiency. Orientation and luminosity: North orientation guarantees a pleasant temperature and balanced natural lighting. Extras and Amenities: Air conditioning and heating to suit all seasons. Corner, providing a feeling of openness and ventilation. Room on the ground floor, facilitating access and mobility. Laundry room for added practicality in daily life. Strategic Location: Centrally located and surrounded by amenities such as buses, shopping centers, medical centers, schools and supermarkets. Proximity...