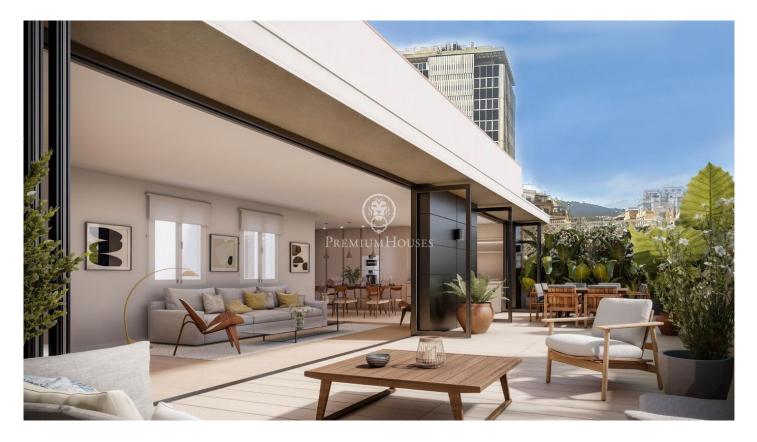

## Eixample / Barcelona Ciudad

This is an exclusive collection of 19 flats in a building that preserves the style of a traditional Eixample house, where the elements that make it unique have been refurbished. It is located in a privileged part of the city, on the stately Rambla Catalunya, very close to Paseo de Gràcia and Diagonal. An excellent area for the animation of luxury hotels, fashionable restaurants and big name shops. The project includes 2 classic buildings from the end of the 19th century, which communicate with each other, the stately entrance hall of the building and the interior courtyards have been preserved. The designer flats enjoy a brightness in all the rooms, with impeccable finishes, neutral colours and modern appliances that combine new technologies to make the most of living in Barcelona. 1, 2 and 3-bedroom flats are offered in an iconic building, with classic forged balconies and large terraces in the penthouses. The flats facing Rambla Cataluña enjoy north-east views and the flats facing the inner courtyard have a south-west orientation. The properties range in size from 60 m<sup>2</sup> to 222 m<sup>2</sup>. A wide variety of options for different types of families. For more information, please do not hesitate to contact us.