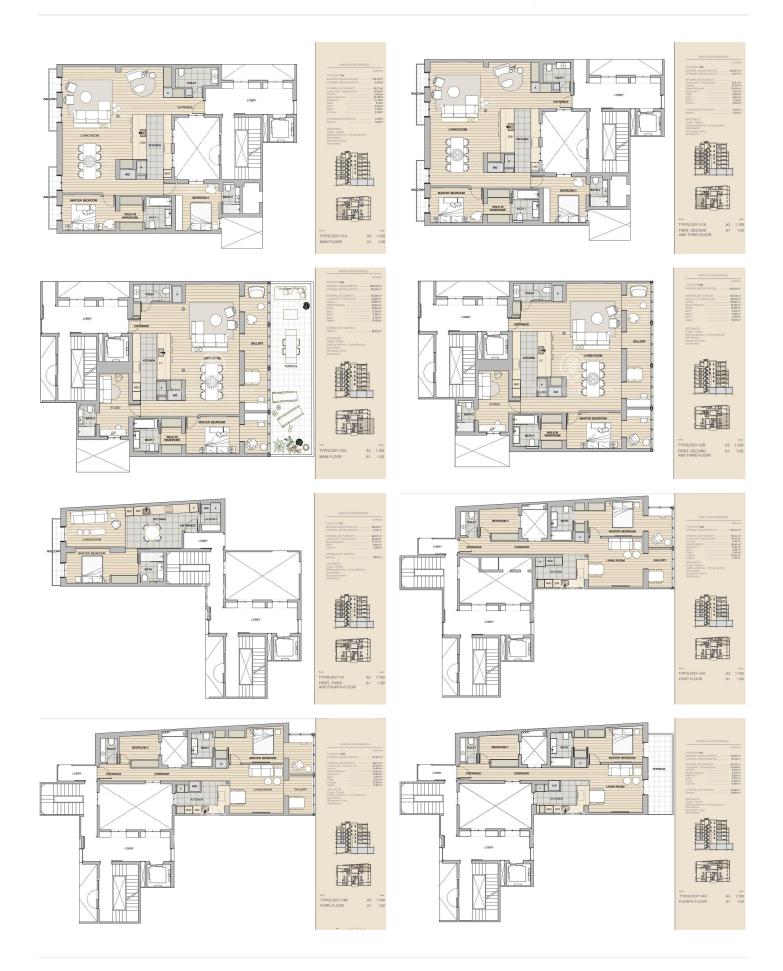

## Eixample / Barcelona Ciudad

This is an exclusive collection of 19 flats in a building that preserves the style of a traditional Eixample house, where the elements that make it unique have been refurbished. It is located in a privileged part of the city, on the stately Rambla Catalunya, very close to Paseo de Gràcia and Diagonal. An excellent area for the animation of luxury hotels, fashionable restaurants and big name shops. The project includes 2 classic buildings from the end of the 19th century, which communicate with each other, the stately entrance hall of the building and the interior courtyards have been preserved. The designer flats enjoy a brightness in all the rooms, with impeccable finishes, neutral colours and modern appliances that combine new technologies to make the most of living in Barcelona. 1, 2 and 3-bedroom flats are offered in an iconic building, with classic forged balconies and large terraces in the penthouses. The flats facing Rambla Cataluña enjoy north-east views and the flats facing the inner courtyard have a south-west orientation. The properties range in size from 60 m<sup>2</sup> to 222 m<sup>2</sup>. A wide variety of options for different types of families. For more information, please do not hesitate to contact us.