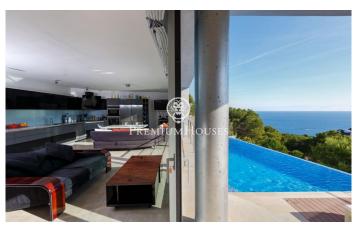

## Palafrugell / Costa Brava

Stunning elevated residence with swimming pool and breathtaking sea views in Tamariu. Located on the quiet coast of Aigua Xelida, a UNESCO protected natural heritage site, this stunning villa offers a tranquil setting, just 15 minutes' walk from the beach. Located in the charming fishing village of Palafrugell, the property boasts an enviable hillside position, allowing you to enjoy panoramic sea views from its position approximately 600 meters from the coast and 100 meters above sea level. This exceptional home, meticulously rebuilt by its current owners, occupies a south-facing plot of 967 m<sup>2</sup>. The spacious terrace features a magnificent infinity pool complete with a waterfall and a surrounding solarium. Adjacent to the terrace is an exquisite stone barbecue complemented by a summer dining area. Comprised of four floors interconnected by an internal elevator and an impressive wrought iron spiral staircase, the residence encompasses a generous 480 m<sup>2</sup> of living space. The main floor, located on the lower level, is seamlessly integrated with the terrace and pool area through large floor-to-ceiling windows. An open-concept design includes a spacious dining room with seating for up to 12 guests, a well-equipped kitchen with top-of-the-line appliances and a breakfast table, and ...